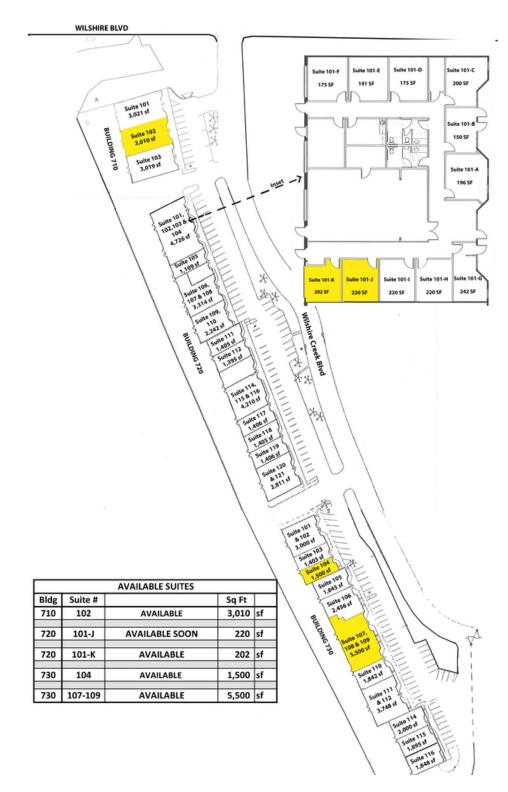

### SPECIAL PURPOSE SPACE

Available SF:

202 - 5,500 SF

Lease Rate: Negotiable

Lot Size: 6.9 Acres

6.7 Acres

**Building Size:** 3 Buildings - totaling - 62,249 SF

Year Built: 1986

included.

Bldg 710 - Suite 102 - 3,010 sf

Bldg 720 - Suite 101 - K- executive suite - 202 sf

Bldg 720 - Suite 101 - J - executive suite - 220 sf

Bldg 730 - Suite 104 - 1,500 sf

Bldg 730 - Suite 107-109 - 5,500 sf