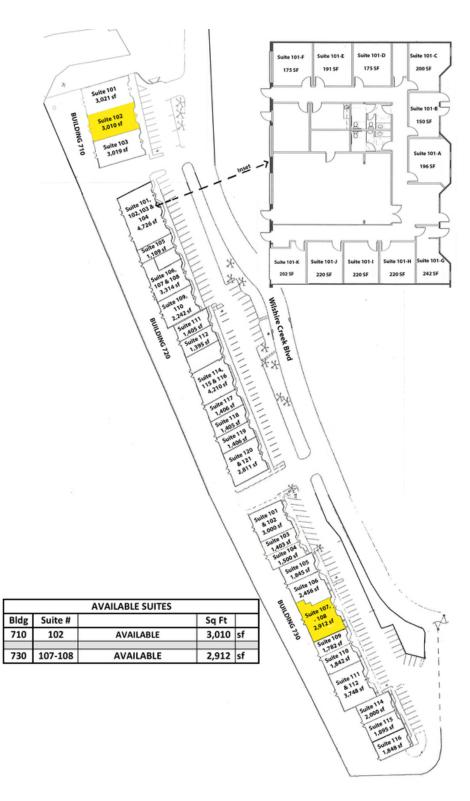

### SPECIAL PURPOSE SPACE

Available SF: 2.912 - 3.010 SF

Lease Rate: Negotiable

Lot Size: 6.9 Acres

**Building Size:** 3 Buildings - totaling - 62,249 SF

Year Built: 1986

Bldg 730 - Suite 107-108 - 2,912 sf

Bldg 710 - Suite 102 - 3,010 sf

02192020