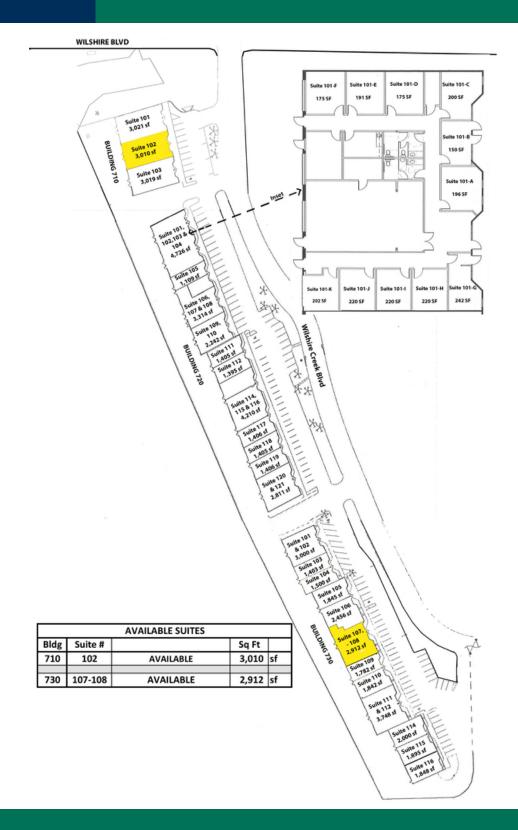

### SPECIAL PURPOSE SPACE NOW AVAILABLE

| Lease Rate:    | Negotiable          | Chesapeake Community Plaza is dedicated to providing quality office space at below market rates to 501C3 |
|----------------|---------------------|----------------------------------------------------------------------------------------------------------|
| Available SF:  | 2,912 - 3,010<br>SF | nonprofit entities.                                                                                      |
| Lot Size:      | 6.9 Acres           | Located at W Wilshire Blvd & Wilshire Creek Blvd (just east of N Classen Blvd).                          |
| Building Size: | 62,249 SF           | Conveniently located off Wilshire Blvd with ample parking.                                               |
| Year Built:    | 1986                | Access to a large common meeting facility is included.                                                   |
| Sub Market:    | North               |                                                                                                          |
|                |                     | Bldg 710 - Suite 102 - 3,010 sf                                                                          |
|                | 03172020            |                                                                                                          |
|                |                     |                                                                                                          |

**PROPERTY OVERVIEW** 

Bldg 730 - Suite 107-108 - 2,912 sf