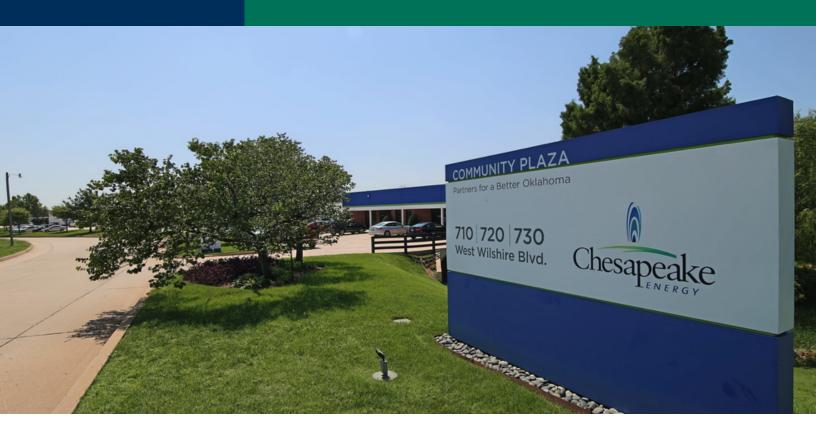

# Chesapeake Community Plaza For Nonprofits 710, 720, 730 W Wilshire Blvd, Oklahoma City, OK 73116

### SPECIAL PURPOSE SPACE NOW AVAILABLE

| Lease Rate:    | Negotiable          | Chesapeake Community Plaza is dedicated to providing quality office space at below market rates to 501C3 |
|----------------|---------------------|----------------------------------------------------------------------------------------------------------|
| Available SF:  | 2,912 - 3,010<br>SF | nonprofit entities.                                                                                      |
| Lot Size:      | 6.9 Acres           | Located at W Wilshire Blvd & Wilshire Creek Blvd (just east of N Classen Blvd).                          |
| Building Size: | 62,249 SF           | Conveniently located off Wilshire Blvd with ample parking.                                               |
| Year Built:    | 1986                | Access to a large common meeting facility is included.                                                   |
| Sub Market:    | North               |                                                                                                          |
|                |                     | Bldg 710 - Suite 102 - 3,010 sf                                                                          |
|                | 03172020            |                                                                                                          |
|                |                     |                                                                                                          |