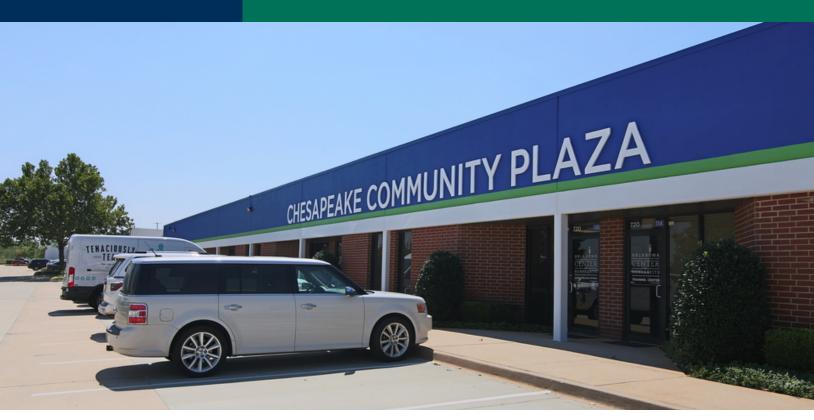

# Chesapeake Community Plaza For Nonprofits 710, 720, 730 W Wilshire Blvd, Oklahoma City, OK 73116

### SPECIAL PURPOSE SPACE NOW AVAILABLE

| Lease Rate:    | Negotiable          | Chesapeake Community Plaza is dedicated to providing quality office space at below market rates to 501C3 |
|----------------|---------------------|----------------------------------------------------------------------------------------------------------|
| Available SF:  | 2,912 - 3,010<br>SF | nonprofit entities.                                                                                      |
| Lot Size:      | 6.9 Acres           | Located at W Wilshire Blvd & Wilshire Creek Blvd (just east of N Classen Blvd).                          |
| Building Size: | 62,249 SF           | Conveniently located off Wilshire Blvd with ample parking.                                               |
| Year Built:    | 1986                | Access to a large common meeting facility is included.                                                   |
| Sub Market:    | North               |                                                                                                          |
|                |                     | Bldg 710 - Suite 102 - 3,010 sf                                                                          |
|                | 03172020            |                                                                                                          |
|                |                     |                                                                                                          |

**PROPERTY OVERVIEW** 

Bldg 730 - Suite 107-108 - 2,912 sf