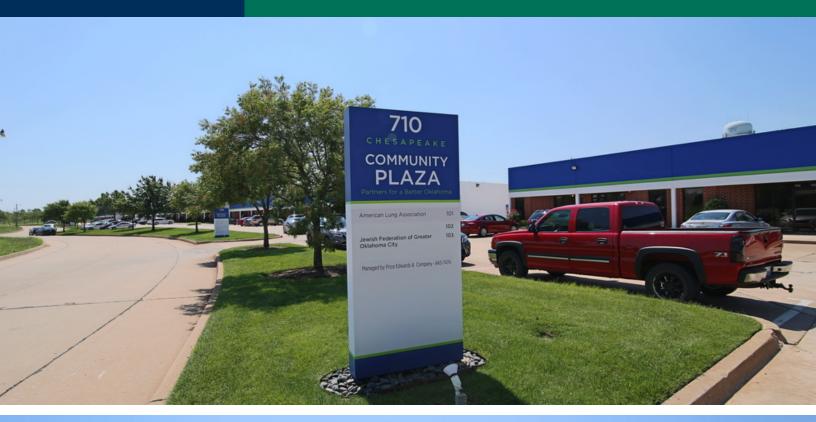

#### PROPERTY OVERVIEW

| Lease Rate: Available SF: | Negotiable<br>191-3,010 SF | Chesapeake Community Plaza is dedicated to providing quality office space at below market rates to 501C3 nonprofit entities. |  |  |
|---------------------------|----------------------------|------------------------------------------------------------------------------------------------------------------------------|--|--|
| Lot Size:                 | 6.9 Acres                  | Located at W Wilshire Blvd & Wilshire Creek Blvd (just east                                                                  |  |  |
| Building Size: 62,249 SF  |                            | of N Classen Blvd).                                                                                                          |  |  |
| Year Built: 1986          |                            | Conveniently located off Wilshire Blvd with ample parking.                                                                   |  |  |
| Sub Market:               | North                      | Access to a large common meeting facility is included.                                                                       |  |  |
|                           |                            | Bldg 710 - Suite 102 - 3,010 sf                                                                                              |  |  |
|                           | 011221                     | Bldg 720 - Suite 101-E - 191 sf - Executive Suite                                                                            |  |  |
|                           |                            |                                                                                                                              |  |  |
|                           |                            | Bldg 730 - Suite 107-108 - 2,912 sf                                                                                          |  |  |