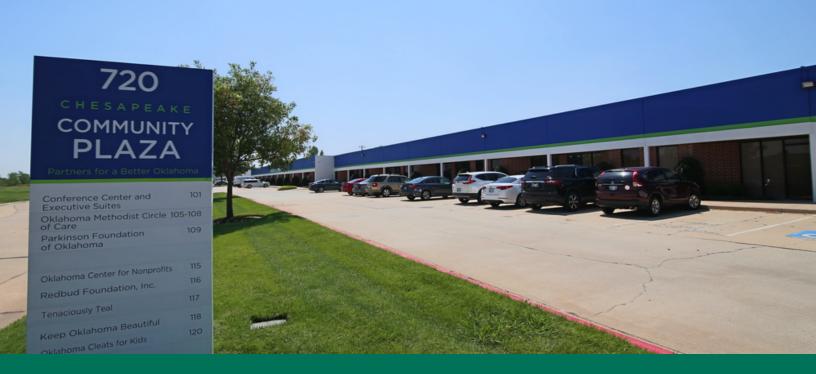

#### PROPERTY OVERVIEW

| Lease Rate: Available SF: | Negotiable<br>191-3,010 SF | Chesapeake Community Plaza is dedicated to providing quality office space at below market rates to 501C3 nonprofit entities. |  |  |
|---------------------------|----------------------------|------------------------------------------------------------------------------------------------------------------------------|--|--|
| Lot Size:                 | 6.9 Acres                  | Located at W Wilshire Blvd & Wilshire Creek Blvd (just east                                                                  |  |  |
| Building Size: 62,249 SF  |                            | of N Classen Blvd).                                                                                                          |  |  |
| Year Built: 1986          |                            | Conveniently located off Wilshire Blvd with ample parking.                                                                   |  |  |
| Sub Market:               | North                      | Access to a large common meeting facility is included.                                                                       |  |  |
|                           |                            | Bldg 710 - Suite 102 - 3,010 sf                                                                                              |  |  |
|                           | 011221                     | Bldg 720 - Suite 101-E - 191 sf - Executive Suite                                                                            |  |  |
|                           |                            |                                                                                                                              |  |  |
|                           |                            | Bldg 730 - Suite 107-108 - 2,912 sf                                                                                          |  |  |