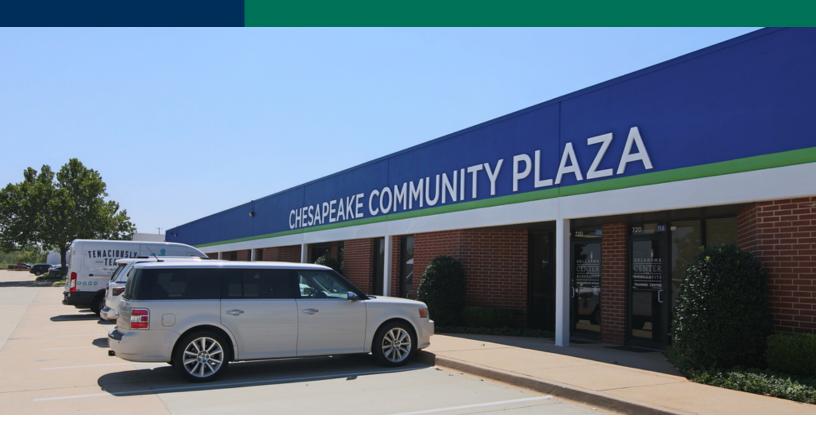

#### PROPERTY OVERVIEW

| Lease Rate: Available SF: | Negotiable<br>191-3,010 SF | Chesapeake Community Plaza is dedicated to providing quality office space at below market rates to 501C3 nonprofit entities. |  |  |
|---------------------------|----------------------------|------------------------------------------------------------------------------------------------------------------------------|--|--|
| Lot Size:                 | 6.9 Acres                  | Located at W Wilshire Blvd & Wilshire Creek Blvd (just east                                                                  |  |  |
| Building Size: 62,249 SF  |                            | of N Classen Blvd).                                                                                                          |  |  |
| Year Built: 1986          |                            | Conveniently located off Wilshire Blvd with ample parking.                                                                   |  |  |
| Sub Market:               | North                      | Access to a large common meeting facility is included.                                                                       |  |  |
|                           |                            | Bldg 710 - Suite 102 - 3,010 sf                                                                                              |  |  |
|                           | 011221                     | Bldg 720 - Suite 101-E - 191 sf - Executive Suite                                                                            |  |  |
|                           |                            |                                                                                                                              |  |  |
|                           |                            | Bldg 730 - Suite 107-108 - 2,912 sf                                                                                          |  |  |