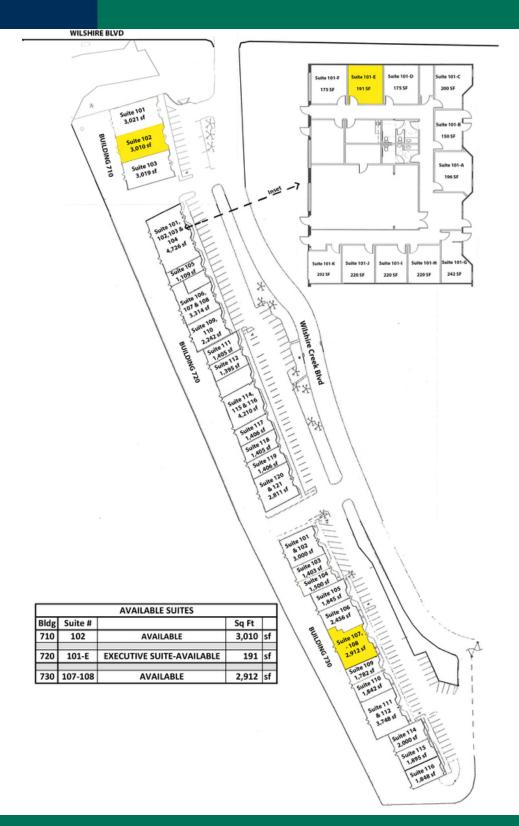

#### PROPERTY OVERVIEW

| Lease Rate: Available SF: | Negotiable<br>191-3,010 SF | Chesapeake Community Plaza is dedicated to providing quality office space at below market rates to 501C3 nonprofit entities. |  |  |
|---------------------------|----------------------------|------------------------------------------------------------------------------------------------------------------------------|--|--|
| Lot Size:                 | 6.9 Acres                  | Located at W Wilshire Blvd & Wilshire Creek Blvd (just east                                                                  |  |  |
| Building Size: 62,249 SF  |                            | of N Classen Blvd).                                                                                                          |  |  |
| Year Built: 1986          |                            | Conveniently located off Wilshire Blvd with ample parking.                                                                   |  |  |
| Sub Market:               | North                      | Access to a large common meeting facility is included.                                                                       |  |  |
|                           |                            | Bldg 710 - Suite 102 - 3,010 sf                                                                                              |  |  |
|                           | 011221                     | Bldg 720 - Suite 101-E - 191 sf - Executive Suite                                                                            |  |  |
|                           |                            |                                                                                                                              |  |  |
|                           |                            | Bldg 730 - Suite 107-108 - 2,912 sf                                                                                          |  |  |