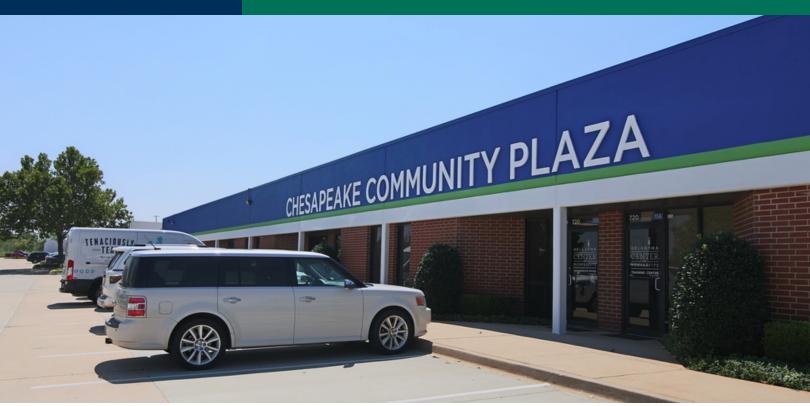

#### SPECIAL PURPOSE SPACE NOW AVAILABLE

| Lease Rate:    | Negotiable | Chesapeake Community Plaza is dedicated to providing quality office space at below market rates to 5010           | _ |
|----------------|------------|-------------------------------------------------------------------------------------------------------------------|---|
| Available SF:  | 1,500 SF - | nonprofit entities.                                                                                               |   |
|                | 2,912 SF   |                                                                                                                   |   |
| Lot Size:      | 6.9 Acres  | Located at W Wilshire Blvd & Wilshire Creek Blvd (just eas of N Classen Blvd).                                    |   |
| Building Size: | 62,249 SF  | Conveniently located off Wilshire Blvd with ample parking. Access to a large common meeting facility is included. |   |
| Year Built:    | 1986       |                                                                                                                   |   |
| Sub Market:    | North      |                                                                                                                   |   |
|                |            | Bldg 730 - Suite 104: 1,500 sf                                                                                    |   |
|                | 080321     | Bldg 730 - Suite 107-108: 2,912 sf                                                                                |   |