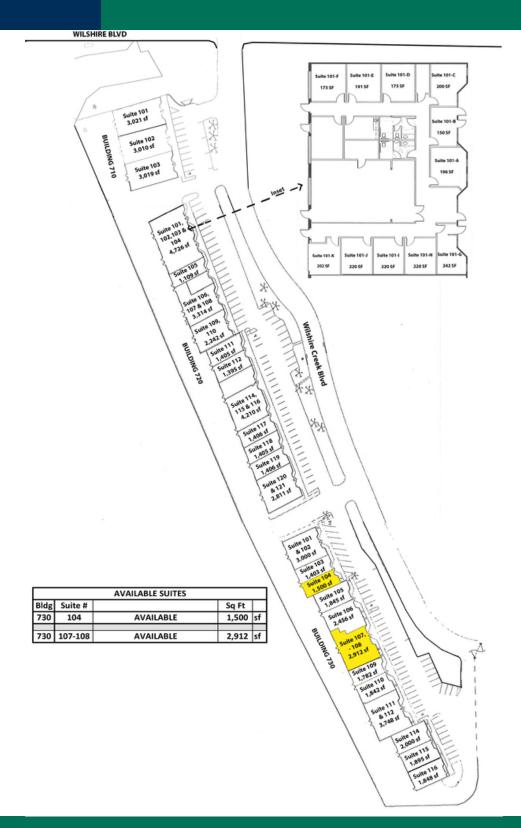

#### SPECIAL PURPOSE SPACE NOW AVAILABLE

| Lease Rate:    | Negotiable | Chesapeake Community Plaza is dedicated to providing quality office space at below market rates to 5010           | _ |
|----------------|------------|-------------------------------------------------------------------------------------------------------------------|---|
| Available SF:  | 1,500 SF - | nonprofit entities.                                                                                               |   |
|                | 2,912 SF   |                                                                                                                   |   |
| Lot Size:      | 6.9 Acres  | Located at W Wilshire Blvd & Wilshire Creek Blvd (just eas of N Classen Blvd).                                    |   |
| Building Size: | 62,249 SF  | Conveniently located off Wilshire Blvd with ample parking. Access to a large common meeting facility is included. |   |
| Year Built:    | 1986       |                                                                                                                   |   |
| Sub Market:    | North      |                                                                                                                   |   |
|                |            | Bldg 730 - Suite 104: 1,500 sf                                                                                    |   |
|                | 080321     | Bldg 730 - Suite 107-108: 2,912 sf                                                                                |   |