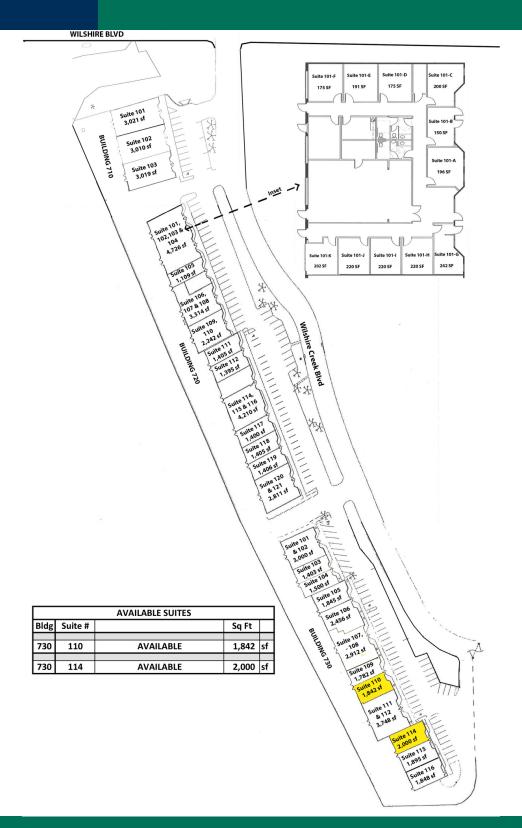

### **PROPERTY OVERVIEW**

| Lease Rate:    | Negotiable | Chesapeake Community Plaza is dedicated to providing quality office space at below market rates to 501C3 |  |  |
|----------------|------------|----------------------------------------------------------------------------------------------------------|--|--|
| Available SF:  | 1,842 SF - | nonprofit entities.                                                                                      |  |  |
|                | 2,000 SF   |                                                                                                          |  |  |
| Lot Size:      | 6.9 Acres  | Located at W Wilshire Blvd & Wilshire Creek Blvd (just east of N Classen Blvd).                          |  |  |
| Building Size: | 62,249 SF  | Conveniently located off Wilshire Blvd with ample parking.                                               |  |  |
| Year Built:    | 1986       | Access to a large common meeting facility is included.                                                   |  |  |
| Sub Market:    | North      |                                                                                                          |  |  |
|                |            |                                                                                                          |  |  |
|                | 12192022   | Bldg 730 - Suite 110 - 1,842 SF                                                                          |  |  |
|                |            | Bldg 730 - Suite 114 - 2,000 SF                                                                          |  |  |