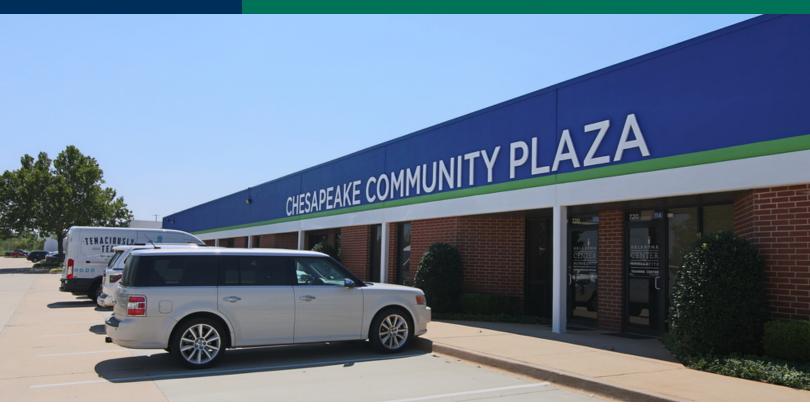

### **PROPERTY OVERVIEW**

| Lease Rate:    | Negotiable | Chesapeake Community Plaza is dedicated to providing quality office space at below market rates to 501C3 |  |  |
|----------------|------------|----------------------------------------------------------------------------------------------------------|--|--|
| Available SF:  | 1,842 SF - | nonprofit entities.                                                                                      |  |  |
|                | 2,000 SF   |                                                                                                          |  |  |
| Lot Size:      | 6.9 Acres  | Located at W Wilshire Blvd & Wilshire Creek Blvd (just east of N Classen Blvd).                          |  |  |
| Building Size: | 62,249 SF  | Conveniently located off Wilshire Blvd with ample parking.                                               |  |  |
| Year Built:    | 1986       | Access to a large common meeting facility is included.                                                   |  |  |
| Sub Market:    | North      |                                                                                                          |  |  |
|                |            |                                                                                                          |  |  |
|                | 12192022   | Bldg 730 - Suite 110 - 1,842 SF                                                                          |  |  |
|                |            | Bldg 730 - Suite 114 - 2,000 SF                                                                          |  |  |