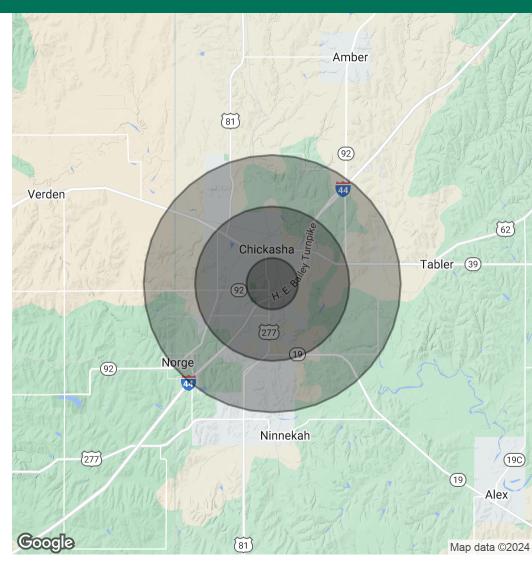

## 1700 SOUTH 1ST STREET CHICKASHA, OK 73018

| POPULATION                            | 1 MILE          | 3 MILES              | 5 MILES          |
|---------------------------------------|-----------------|----------------------|------------------|
| Total Population                      | 4,362           | 15,407               | 18,852           |
| Average Age                           | 38.1            | 38.1                 | 38.7             |
| Average Age (Male)                    | 37.6            | 37.0                 | 37.3             |
| Average Age (Female)                  | 40.7            | 40.6                 | 40.9             |
|                                       |                 |                      |                  |
| HOUSEHOLDS & INCOME                   | 1 MILE          | 3 MILES              | 5 MILES          |
| HOUSEHOLDS & INCOME  Total Households | 1 MILE<br>2,030 | <b>3 MILES</b> 7,142 | 5 MILES<br>8,628 |
|                                       |                 |                      |                  |
| Total Households                      | 2,030           | 7,142                | 8,628            |
| Total Households # of Persons per HH  | 2,030           | 7,142                | 8,628            |