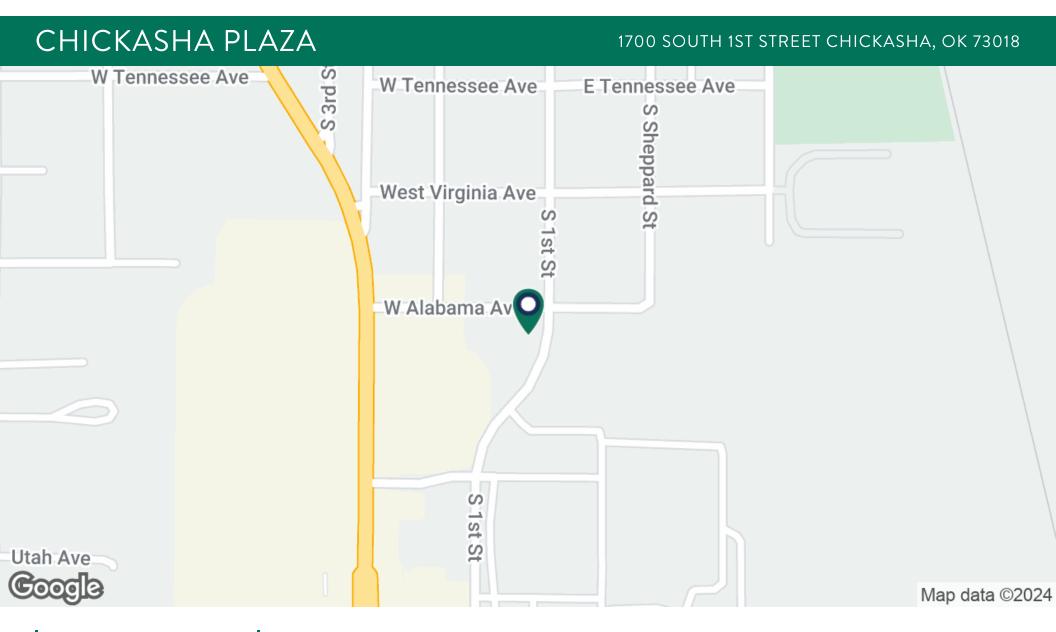

#### LOCATION DESCRIPTION

Chickasha Plaza is a 19,082 square-foot multi-tenant shopping center situated at the intersection of First Street and East Grand Avenue in Chickasha, OK, directly in front of the Wal-Mart Super Center. This center is surrounded by several well-known retail stores including Rue 21, Dollar Tree, Hibbett Sports, Maurices, GameStop, and Arvest Bank.

## CHICKASHA PLAZA

1700 SOUTH 1ST STREET CHICKASHA, OK 73018