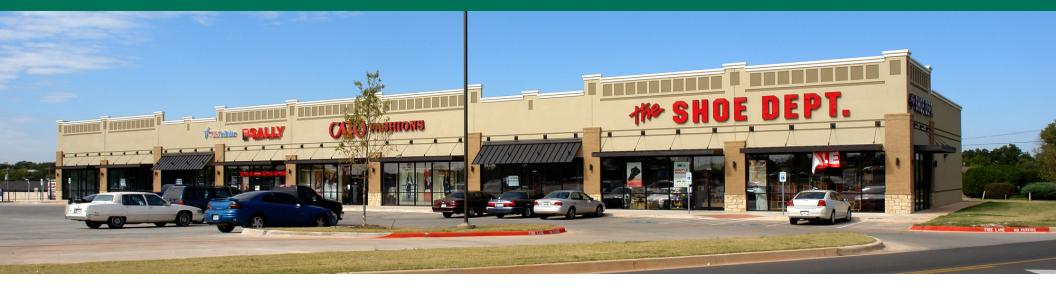

#### PROPERTY DESCRIPTION

This prime retail space is 3,900 square feet, ideal for a variety of business types seeking high visibility and traffic. Located within a well-established shopping center, this unit benefits from its strategic positioning near major retailers and a high-traffic Walmart Supercenter.

#### LOCATION DESCRIPTION

Chickasha Plaza is a 19,082 square-foot multi-tenant shopping center situated at the intersection of First Street and East Grand Avenue in Chickasha, OK, directly in front of the Wal-Mart Super Center. This center is surrounded by several well-known retail stores including Rue 21, Dollar Tree, Hibbett Sports, Maurices, GameStop, and Arvest Bank.