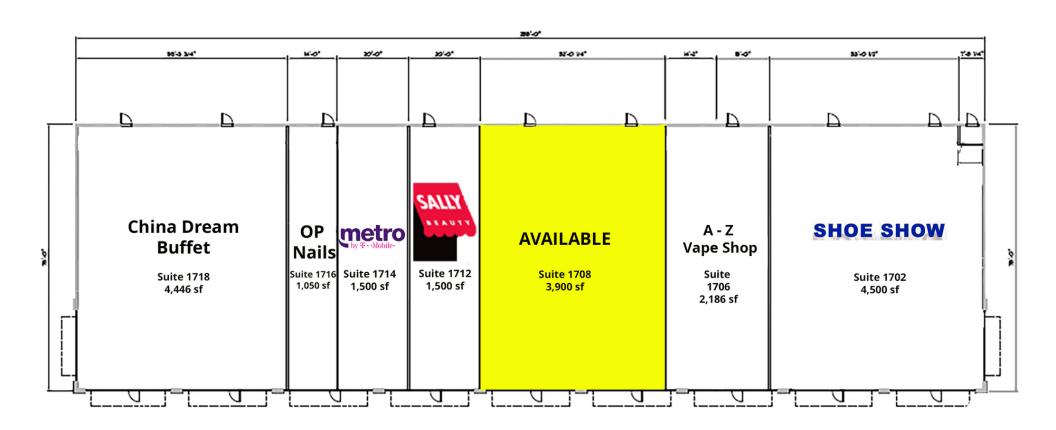

#### PROPERTY DESCRIPTION

This prime retail space is 3,900 square feet, ideal for a variety of business types seeking high visibility and traffic. Located within a well-established shopping center, this unit benefits from its strategic positioning near major retailers and a high-traffic Walmart Supercenter.

#### **OFFERING SUMMARY**

| Lease Rate            |               | \$10.00 SF/yr (NNN) |  |
|-----------------------|---------------|---------------------|--|
| Available SF:         |               | 3,900 SF            |  |
| <b>Building Size:</b> |               | 19,082 SF           |  |
| SPACE                 | LEASE RATE    | SPACE SIZE          |  |
| 1708                  | \$10.00 SF/yr | 3,900 SF            |  |