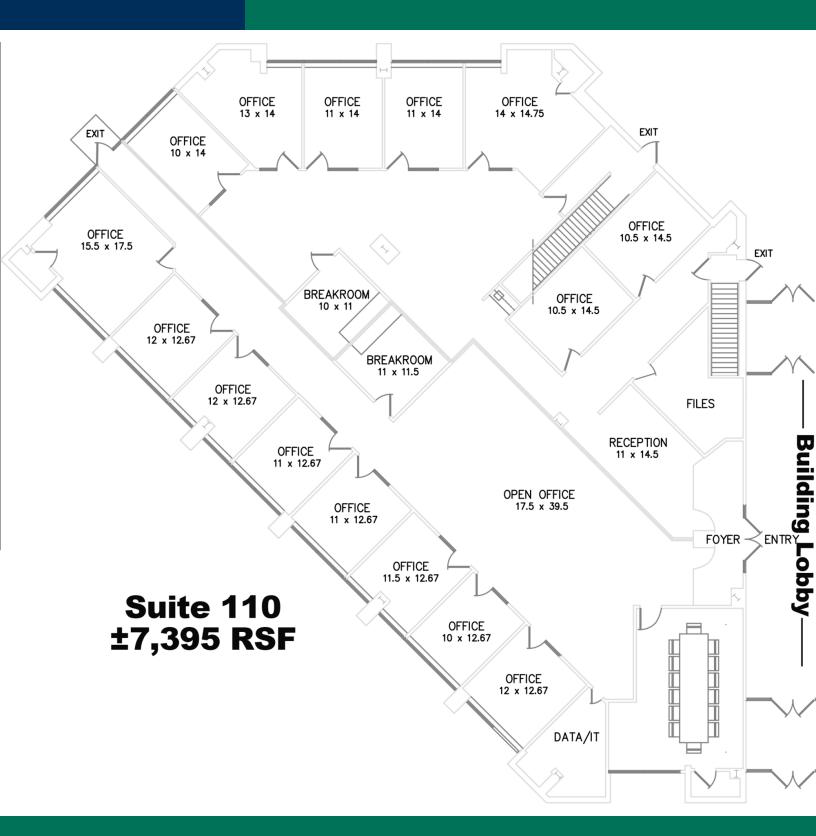

#### **OFFERING SUMMARY**

Available SF:

Suite 110: ±7,395 RSF

Lease Rate:

\$17.50 SF/yr with \$0.50 annual increases Full Service Lease

#### **PROPERTY HIGHLIGHTS**

- 15 private offices
- · Open office area
- File room
- Break area
- Reception area
- Restrooms in common with other tenants

TOM FIELDS 405.239.1205 tfields@priceedwards.com priceedwards.com CRAIG TUCKER 405.239.1202 ctucker@priceedwards.com priceedwards.com