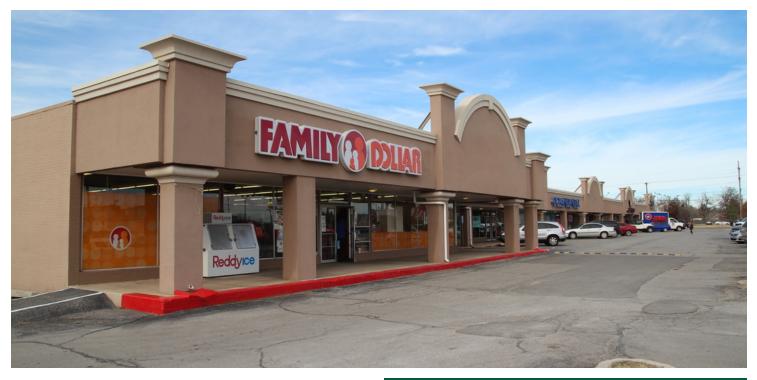

# RETAIL SPACE NOW AVAILABLE

| Available SF:            | Two - 1,250 SF Spaces      | The center offers an array of quality goods, services and dining<br>options. Tenants include Family Dollar, Rent-A-Center, Check N<br>Go, Ocean Dental, City Bites, and Grandy's. Tenants within the<br>trade area include CVS, Walgreens, McDonalds, and First<br>Fidelity Bank with Southern Nazarene University and The<br>Children's Center Rehabilitation Hospital located less than a<br>mile away. |
|--------------------------|----------------------------|-----------------------------------------------------------------------------------------------------------------------------------------------------------------------------------------------------------------------------------------------------------------------------------------------------------------------------------------------------------------------------------------------------------|
| Suite 5914<br>Suite 5924 | 1,250 SF<br>1,250 SF       |                                                                                                                                                                                                                                                                                                                                                                                                           |
| Lease Rate:              | \$8.00 - 10.00 SF/yr (NNN) | Situated at the intersection of NW 39th Expressway and N<br>MacArthur Blvd, Cornerstone Plaza enjoys high visibility from<br>both streets and is in a prominent position within an<br>established trade area.                                                                                                                                                                                             |
| Lot Size:                | 5.12 Acres                 |                                                                                                                                                                                                                                                                                                                                                                                                           |
| Building Size:           | 65,285 SF                  | 072319                                                                                                                                                                                                                                                                                                                                                                                                    |