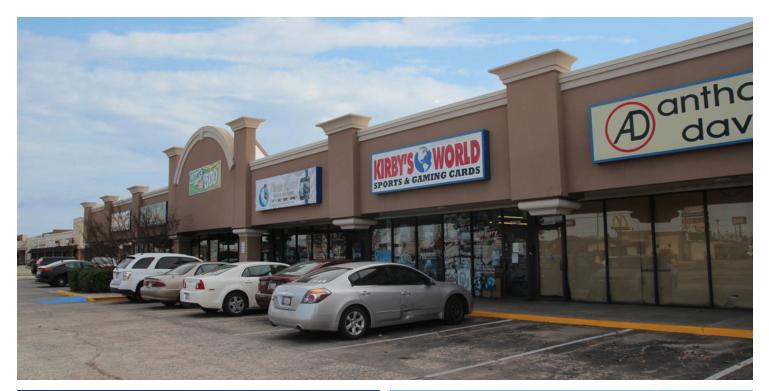

# RETAIL SPACE NOW AVAILABLE

| Available SF:            | Two - 1,250 SF Spaces      | The center offers an array of quality goods, services and dining<br>options. Tenants include Family Dollar, Rent-A-Center, Check N<br>Go, Ocean Dental, City Bites, and Grandy's. Tenants within the<br>trade area include CVS, Walgreens, McDonalds, and First<br>Fidelity Bank with Southern Nazarene University and The<br>Children's Center Rehabilitation Hospital located less than a<br>mile away. |
|--------------------------|----------------------------|-----------------------------------------------------------------------------------------------------------------------------------------------------------------------------------------------------------------------------------------------------------------------------------------------------------------------------------------------------------------------------------------------------------|
| Suite 5914<br>Suite 5924 | 1,250 SF<br>1,250 SF       |                                                                                                                                                                                                                                                                                                                                                                                                           |
| Lease Rate:              | \$8.00 - 10.00 SF/yr (NNN) | Situated at the intersection of NW 39th Expressway and N<br>MacArthur Blvd, Cornerstone Plaza enjoys high visibility from<br>both streets and is in a prominent position within an<br>established trade area.                                                                                                                                                                                             |
| Lot Size:                | 5.12 Acres                 |                                                                                                                                                                                                                                                                                                                                                                                                           |
| Building Size:           | 65,285 SF                  | 072319                                                                                                                                                                                                                                                                                                                                                                                                    |