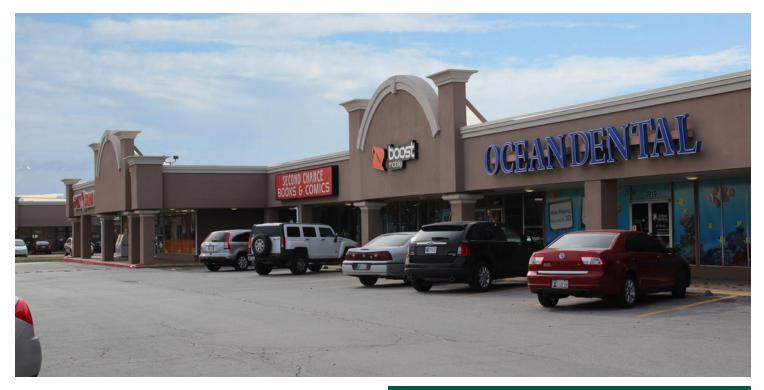

# RETAIL SPACE NOW AVAILABLE

| Available SF:            | Two - 1,250 SF Spaces      | The center offers an array of quality goods, services and dining<br>options. Tenants include Family Dollar, Rent-A-Center, Check N<br>Go, Ocean Dental, City Bites, and Grandy's. Tenants within the<br>trade area include CVS, Walgreens, McDonalds, and First<br>Fidelity Bank with Southern Nazarene University and The<br>Children's Center Rehabilitation Hospital located less than a<br>mile away. |
|--------------------------|----------------------------|-----------------------------------------------------------------------------------------------------------------------------------------------------------------------------------------------------------------------------------------------------------------------------------------------------------------------------------------------------------------------------------------------------------|
| Suite 5914<br>Suite 5924 | 1,250 SF<br>1,250 SF       |                                                                                                                                                                                                                                                                                                                                                                                                           |
| Lease Rate:              | \$8.00 - 10.00 SF/yr (NNN) | Situated at the intersection of NW 39th Expressway and N<br>MacArthur Blvd, Cornerstone Plaza enjoys high visibility from<br>both streets and is in a prominent position within an<br>established trade area.                                                                                                                                                                                             |
| Lot Size:                | 5.12 Acres                 |                                                                                                                                                                                                                                                                                                                                                                                                           |
| Building Size:           | 65,285 SF                  | 072319                                                                                                                                                                                                                                                                                                                                                                                                    |