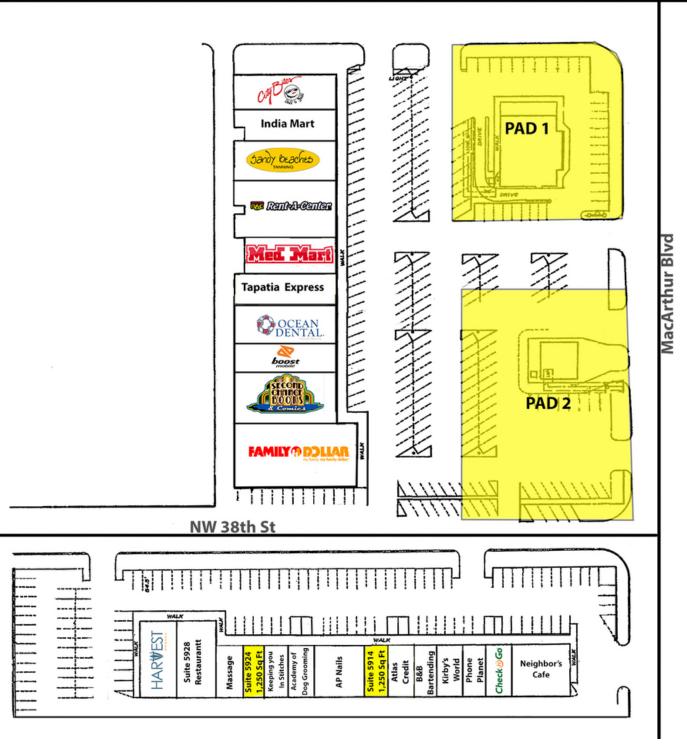

# RETAIL SPACE NOW AVAILABLE

| Available SF:            | Two - 1,250 SF Spaces      | The center offers an array of quality goods, services and dining<br>options. Tenants include Family Dollar, Rent-A-Center, Check N<br>Go, Ocean Dental, City Bites, and Grandy's. Tenants within the<br>trade area include CVS, Walgreens, McDonalds, and First<br>Fidelity Bank with Southern Nazarene University and The<br>Children's Center Rehabilitation Hospital located less than a<br>mile away. |
|--------------------------|----------------------------|-----------------------------------------------------------------------------------------------------------------------------------------------------------------------------------------------------------------------------------------------------------------------------------------------------------------------------------------------------------------------------------------------------------|
| Suite 5914<br>Suite 5924 | 1,250 SF<br>1,250 SF       |                                                                                                                                                                                                                                                                                                                                                                                                           |
| Lease Rate:              | \$8.00 - 10.00 SF/yr (NNN) | Situated at the intersection of NW 39th Expressway and N<br>MacArthur Blvd, Cornerstone Plaza enjoys high visibility from<br>both streets and is in a prominent position within an<br>established trade area.                                                                                                                                                                                             |
| Lot Size:                | 5.12 Acres                 |                                                                                                                                                                                                                                                                                                                                                                                                           |
| Building Size:           | 65,285 SF                  | 072319                                                                                                                                                                                                                                                                                                                                                                                                    |