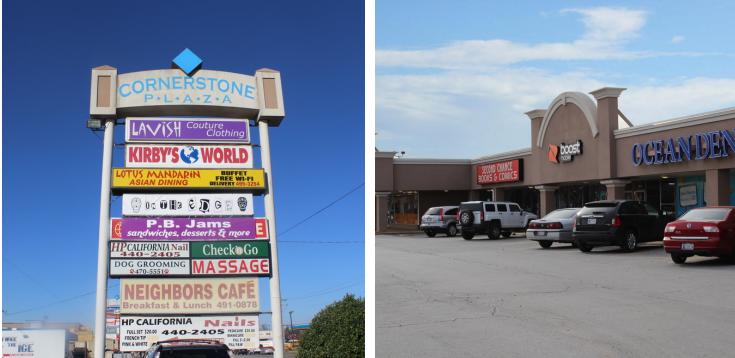

# RETAIL SPACE NOW AVAILABLE

| Available SF:            | Two - 1,250 SF Spaces      | The center offers an array of quality goods, services and dining<br>options. Tenants include Family Dollar, Rent-A-Center, Check N<br>Go, Ocean Dental, City Bites, and Grandy's. Tenants within the<br>trade area include CVS, Walgreens, McDonalds, and First<br>Fidelity Bank with Southern Nazarene University and The<br>Children's Center Rehabilitation Hospital located less than a<br>mile away. |
|--------------------------|----------------------------|-----------------------------------------------------------------------------------------------------------------------------------------------------------------------------------------------------------------------------------------------------------------------------------------------------------------------------------------------------------------------------------------------------------|
| Suite 5914<br>Suite 5924 | 1,250 SF<br>1,250 SF       |                                                                                                                                                                                                                                                                                                                                                                                                           |
| Lease Rate:              | \$8.00 - 10.00 SF/yr (NNN) | Situated at the intersection of NW 39th Expressway and N<br>MacArthur Blvd, Cornerstone Plaza enjoys high visibility from<br>both streets and is in a prominent position within an<br>established trade area.                                                                                                                                                                                             |
| Lot Size:                | 5.12 Acres                 |                                                                                                                                                                                                                                                                                                                                                                                                           |
| Building Size:           | 65,285 SF                  | 072319                                                                                                                                                                                                                                                                                                                                                                                                    |