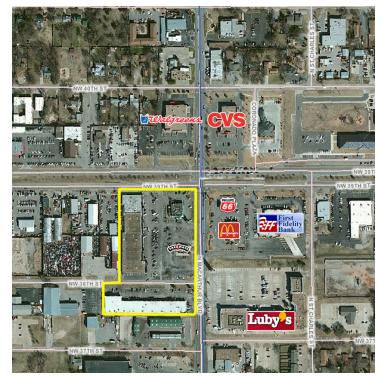

# CORNERSTONE PLAZA 3939 N MacArthur Blvd, Oklahoma City, OK 73122

# RETAIL SPACE NOW AVAILABLE

| Available SF:            | Two - 1,250 SF Spaces      | The center offers an array of quality goods, services and dining<br>options. Tenants include Family Dollar, Rent-A-Center, Check N<br>Go, Ocean Dental, City Bites, and Grandy's. Tenants within the<br>trade area include CVS, Walgreens, McDonalds, and First<br>Fidelity Bank with Southern Nazarene University and The<br>Children's Center Rehabilitation Hospital located less than a<br>mile away. |
|--------------------------|----------------------------|-----------------------------------------------------------------------------------------------------------------------------------------------------------------------------------------------------------------------------------------------------------------------------------------------------------------------------------------------------------------------------------------------------------|
| Suite 5914<br>Suite 5924 | 1,250 SF<br>1,250 SF       |                                                                                                                                                                                                                                                                                                                                                                                                           |
| Lease Rate:              | \$8.00 - 10.00 SF/yr (NNN) | Situated at the intersection of NW 39th Expressway and N<br>MacArthur Blvd, Cornerstone Plaza enjoys high visibility from<br>both streets and is in a prominent position within an<br>established trade area.                                                                                                                                                                                             |
| Lot Size:                | 5.12 Acres                 |                                                                                                                                                                                                                                                                                                                                                                                                           |
| Building Size:           | 65,285 SF                  | 072319                                                                                                                                                                                                                                                                                                                                                                                                    |