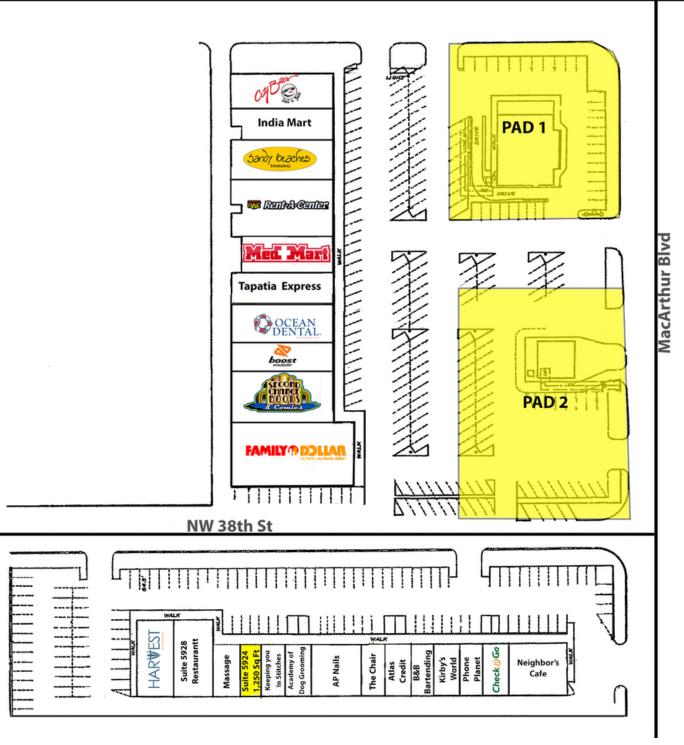

## CORNERSTONE PLAZA

3939 N MacArthur Blvd Oklahoma City, OK 73122

### NW 39TH EXPRESSWAY