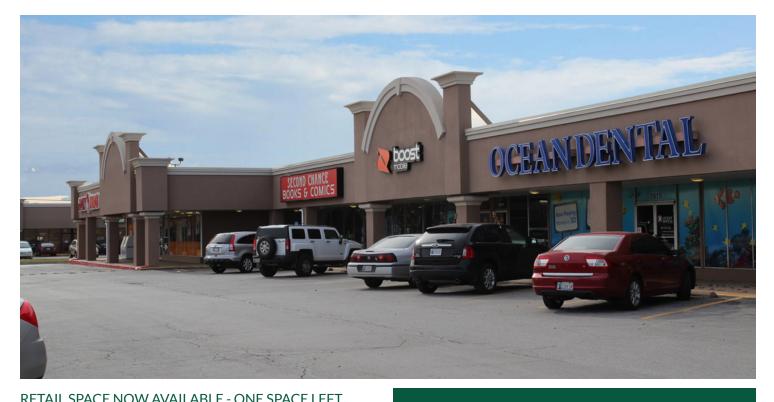

## CORNERSTONE PLAZA

3939 N MacArthur Blvd, Oklahoma City, OK 73122

## PRICE EDWARDS &COMPANY

| Available SF:  | 1,250 SF                   | Go, Ocean Dental, City Bites, and Grandy's. Tenants within th                                                                                                                                     |
|----------------|----------------------------|---------------------------------------------------------------------------------------------------------------------------------------------------------------------------------------------------|
| Suite 5924     | 1,250 SF                   | trade area include CVS, Walgreens, McDonalds, and First<br>Fidelity Bank with Southern Nazarene University and The<br>Children's Center Rehabilitation Hospital located less than a<br>mile away. |
| Lease Rate:    | \$8.00 - 10.00 SF/yr (NNN) | Situated at the intersection of NW 39th Expressway and N<br>MacArthur Blvd, Cornerstone Plaza enjoys high visibility from<br>both streets and is in a prominent position within an                |
| Lot Size:      | 5.12 Acres                 | established trade area.                                                                                                                                                                           |
| Building Size: | 65,285 SF                  | 091119                                                                                                                                                                                            |