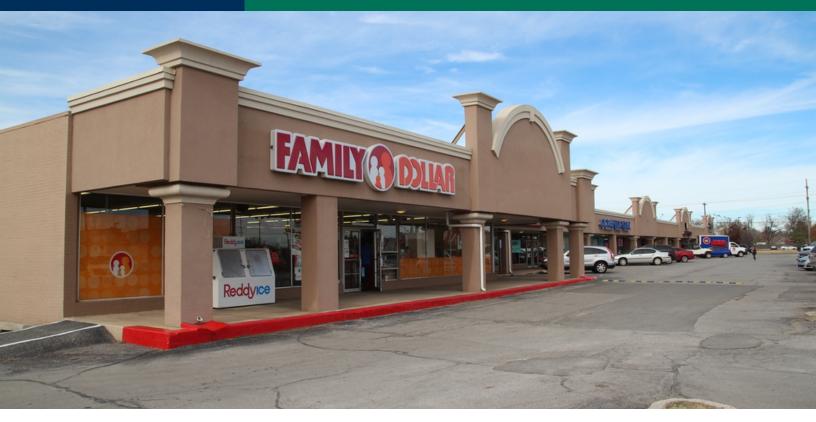

#### **PROPERTY OVERVIEW**

The center offers an array of quality goods, services and dining options. Tenants include Family Dollar, Rent-A-Center, Check N Go, Ocean Dental, City Bites, and Grandy's. Tenants within the trade area include CVS, Walgreens, McDonalds, and First Fidelity Bank with Southern Nazarene University and The Children's Center Rehabilitation Hospital located less than a mile away.

Situated at the intersection of NW 39th Expressway and N MacArthur Blvd, Cornerstone Plaza enjoys high visibility from both streets and is in a prominent position within an established trade area.

| SPACES | LEASE RATE           | SPACE SIZE |
|--------|----------------------|------------|
| 5924   | \$8.00 - 10.00 SF/yr | 1,250 SF   |
| 5928   | \$8.00 - 10.00 SF/yr | 3,300 SF   |
| 3935   | \$8.00 - 10.00 SF/yr | 1,960 SF   |
| 3909   | \$8.00 - 10.00 SF/yr | 5,000 SF   |
| 3917   | \$8.00 - 10.00 SF/yr | 2,500 SF   |