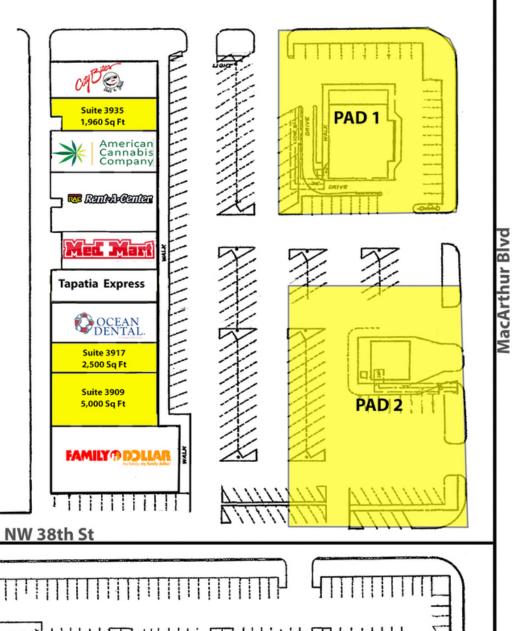

Situated at the intersection of NW 39th Expressway and N MacArthur Blvd, Cornerstone Plaza enjoys high visibility from both streets and is in a prominent position within an established trade area.

| SPACES | LEASE RATE           | SPACE SIZE |
|--------|----------------------|------------|
| 5924   | \$8.00 - 10.00 SF/yr | 1,250 SF   |
| 5928   | \$8.00 - 10.00 SF/yr | 3,300 SF   |
| 3935   | \$8.00 - 10.00 SF/yr | 1,960 SF   |
| 3909   | \$8.00 - 10.00 SF/yr | 5,000 SF   |
| 3917   | \$8.00 - 10.00 SF/yr | 2,500 SF   |

### **NW 39TH EXPRESSWAY**

GEORGE WILLIAMS, CCIM 405.239.1270 gwilliams@priceedwards.com

HAR₩EST

Suite 5928 3,300 Sq Ft

AP Nails

In Stitches

The Chair

Atlas Credit Kirby's World Phone Planet