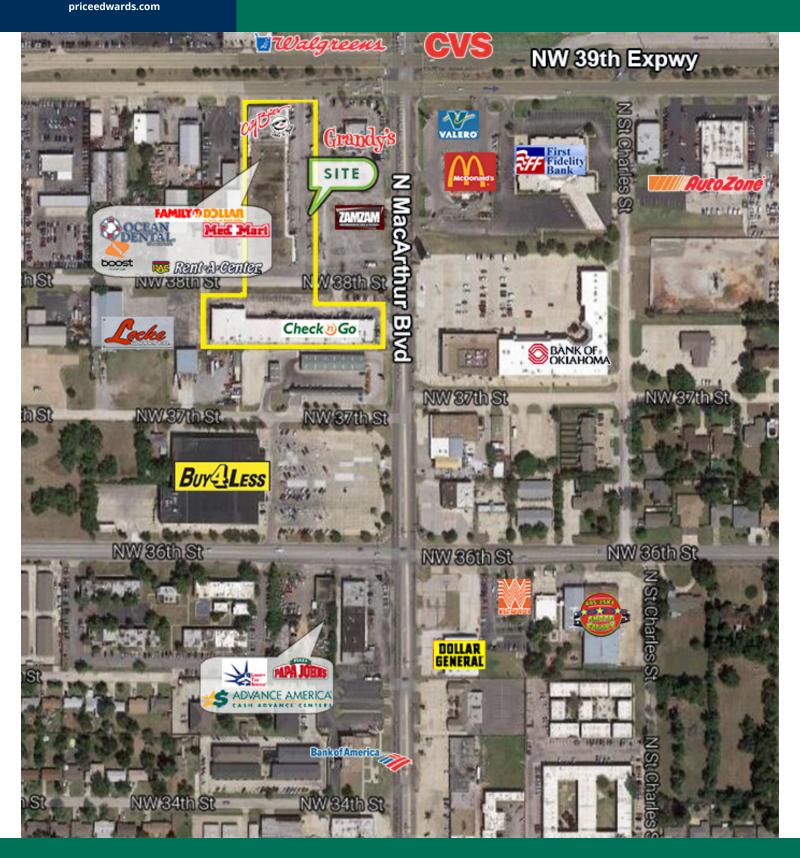

#### **PROPERTY OVERVIEW**

The center offers an array of quality goods, services and dining options. Tenants include Family Dollar, Rent-A-Center, Check N Go, Ocean Dental, City Bites, and Grandy's. Tenants within the trade area include CVS, Walgreens, McDonalds, and First Fidelity Bank with Southern Nazarene University and The Children's Center Rehabilitation Hospital located less than a mile away.

Situated at the intersection of NW 39th Expressway and N MacArthur Blvd, Cornerstone Plaza enjoys high visibility from both streets and is in a prominent position within an established trade area.

| SPACES | LEASE RATE           | SPACE SIZE |
|--------|----------------------|------------|
| 5924   | \$8.00 - 10.00 SF/yr | 1,250 SF   |
| 5928   | \$8.00 - 10.00 SF/yr | 3,300 SF   |
| 3935   | \$8.00 - 10.00 SF/yr | 1,960 SF   |
| 3909   | \$8.00 - 10.00 SF/yr | 5,000 SF   |
| 3917   | \$8.00 - 10.00 SF/yr | 2,500 SF   |