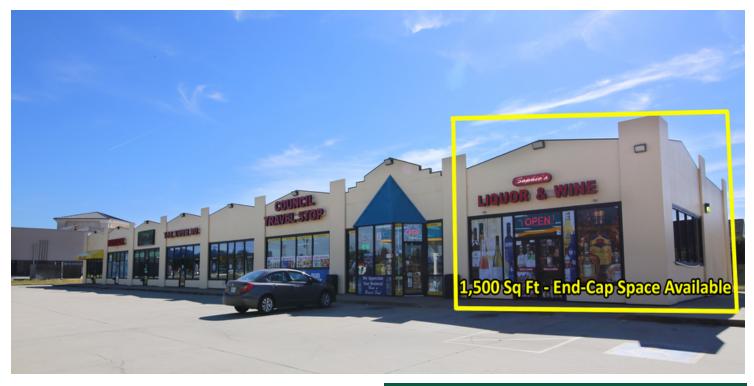

#### RETAIL SPACE NOW AVAILABLE

| Available SF: | 1,500 - 2,500 SF |
|---------------|------------------|
|               |                  |

**Suite 8290 - End-Cap Space:** 1,500 SF

Lease Rate:

Lot Size:

### PROPERTY OVERVIEW

Convenience Store/Liquor Store - FOR LEASE - can be combined to accommodate 4,000 SF user or leased individually.

Equipment is still in place and can be used as part of the

2,500 SF Lease or Landlord is willing to sell the equipment. The Pumps are closed.