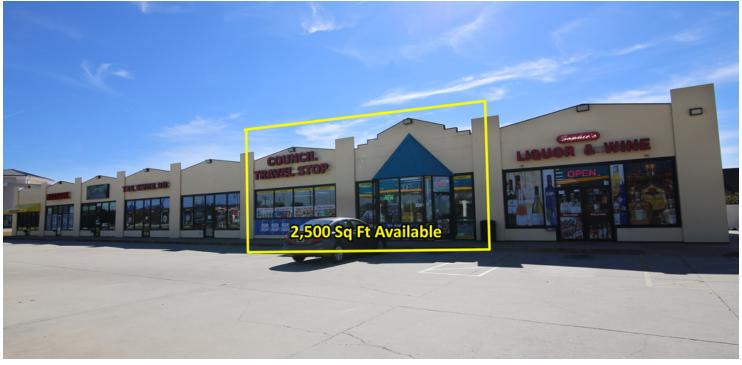

### PROPERTY OVERVIEW

Convenience Store/Liquor Store - FOR LEASE - can be combined to accommodate 4,000 SF user or leased individually.

Equipment is still in place and can be used as part of the

2,500 SF Lease or Landlord is willing to sell the equipment. The Pumps are closed.

Ideal for any type Retail/Restaurant user.

1.72 Acres
Council Road Plaza is a strategically positioned Retail
10,000 SF Center in a rapidly developing and densely populated area

Center in a rapidly developing and densely populated area with projected growth. This center consists of long term