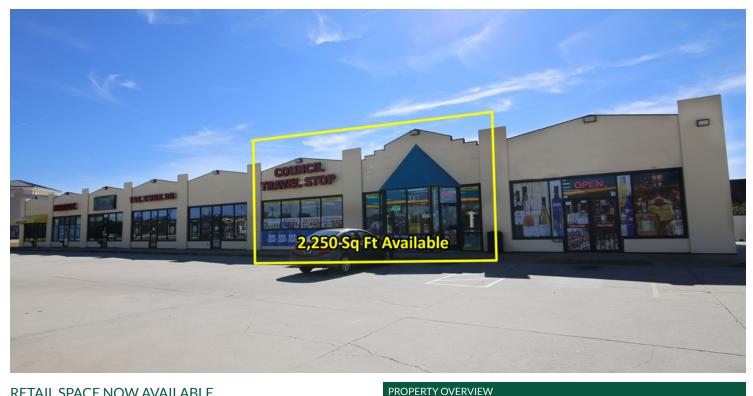

### RFTAIL SPACE NOW AVAILABLE

Convenience Store - FOR LFASE. Available SF: 2.250 SF

Equipment is in place and can be used as part of the Lease 2.250 SF or Landlord is willing to sell the equipment. The Pumps are Suite 8288: closed.

Lease Rate: Negotiable Ideal for any type Retail/Restaurant user.

Lot Size: 1.72 Acres Council Road Plaza is a strategically positioned Retail

Center in a rapidly developing and densely populated area with projected growth. This center consists of long term 10,000 SF **Building Size:** stable tenants.