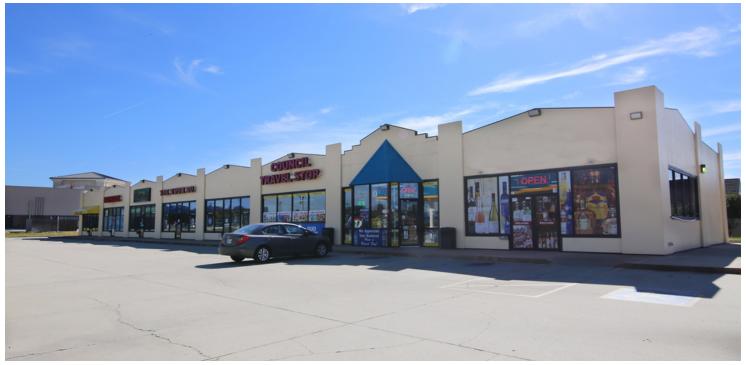

## COUNCIL ROAD PLAZA

8278 NW 39th Expressway, Bethany, OK 73008

### RFTAIL SPACE NOW AVAILABLE

Convenience Store - FOR LFASE. Available SF: 2.250 SF

Equipment is in place and can be used as part of the Lease 2.250 SF or Landlord is willing to sell the equipment. The Pumps are Suite 8288: closed.

Lease Rate: Negotiable Ideal for any type Retail/Restaurant user.

Lot Size: 1.72 Acres Council Road Plaza is a strategically positioned Retail

Center in a rapidly developing and densely populated area with projected growth. This center consists of long term 10,000 SF **Building Size:** stable tenants.