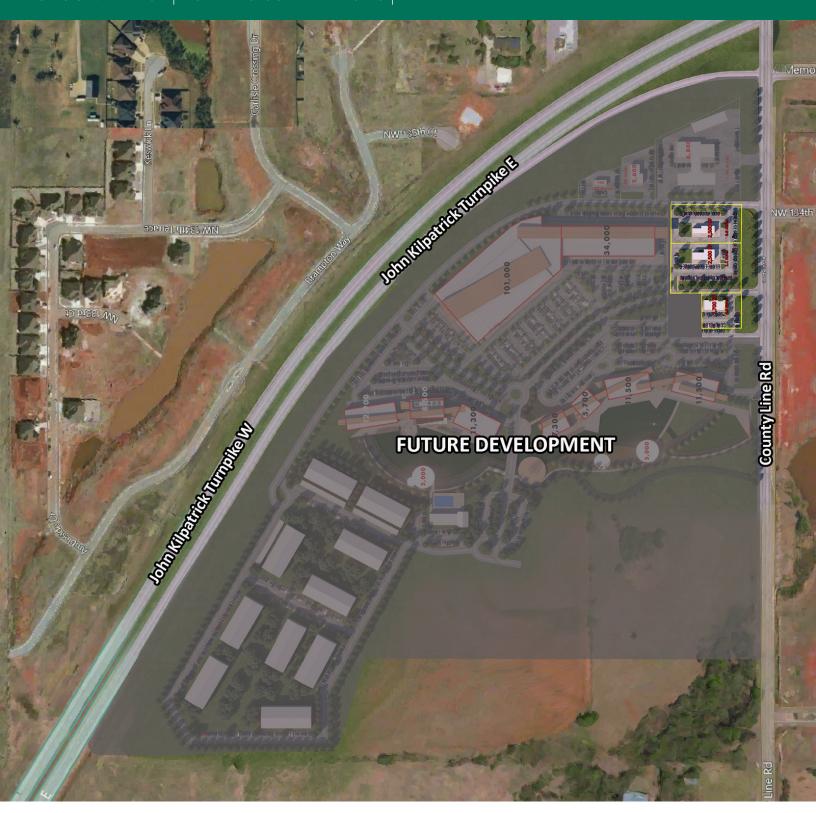

#### PROPERTY DESCRIPTION

Ground Lease or Build to Suit opportunity near the Southwest Corner of County Line Road and the Kilpatrick Turnpike in Oklahoma City, Oklahoma. The Pad Sites are located along the highly trafficked County Line Road. The site has great visibility and is part of a larger future development. Future infrastructure enhancements include adding exits and entrances from John Kilpatrick Turnpike and County Line Road.

#### PROPERTY HIGHLIGHTS

- Pad Site 1 0.8 Acres
- Pad Site 2 1.1 Acres
- Pad Site 3 0.8 Acres
- CALL FOR PRICING