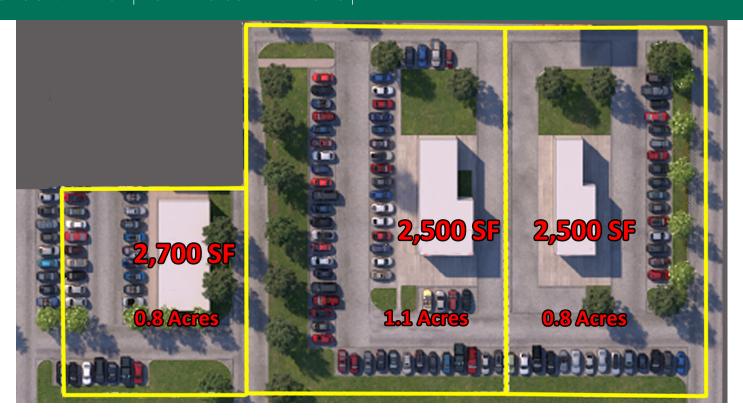

#### PROPERTY DESCRIPTION

Ground Lease or Build to Suit opportunity near the Southwest Corner of County Line Road and the Kilpatrick Turnpike in Oklahoma City, Oklahoma. The Pad Sites are located along the highly trafficked County Line Road. The site has great visibility and is part of a larger future development. Future infrastructure enhancements include adding exits and entrances from John Kilpatrick Turnpike and County Line Road.

#### PROPERTY HIGHLIGHTS

- Pad Site 1 0.8 Acres
- Pad Site 2 1.1 Acres
- Pad Site 3 0.8 Acres
- CALL FOR PRICING

#### OFFERING SUMMARY

Lease Rate:

| Available Pad Sites: |                     |                   | 0.8 - 1.1 Acres       |
|----------------------|---------------------|-------------------|-----------------------|
|                      |                     |                   |                       |
| Combined Pad Size:   |                     |                   | 2.7 Acres             |
|                      |                     |                   |                       |
|                      |                     |                   |                       |
|                      |                     |                   |                       |
| DEMOGRAPHICS         | 1 MILE              | 3 MILES           | 5 MILES               |
| Total Households     | <b>1 MILE</b> 3,449 | 3 MILES<br>23,648 | <b>5 MILES</b> 55,722 |
|                      |                     | •                 |                       |
| Total Households     | 3,449               | 23,648            | 55,722                |