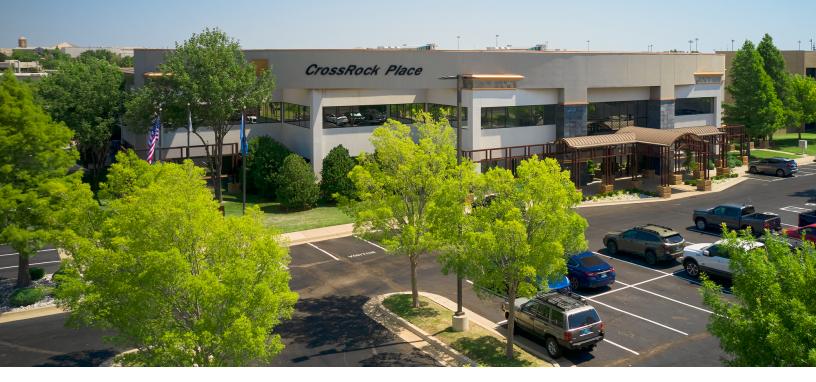

# CROSS ROCK PLACE

## 3600 NW 138TH STREET OKLAHOMA CITY, OK 73134

FOR

LEASE

### LOCATION DESCRIPTION

Cross Rock Place is conveniently located at the northeast corner of Portland Ave and W Memorial in a professional park with lush landscapes and scenic views including a duck pond across from the building. The property is located at the Hefner Parkway / Kirkpatrick Turnpike / Memorial intersection with on-ramps and exits for eastbound, westbound, north and south traffic.