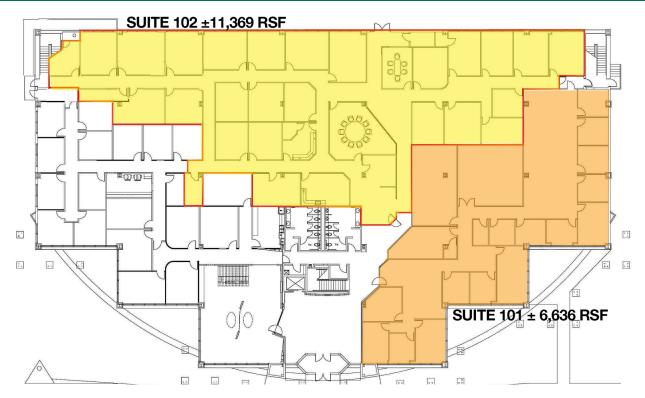

### **OFFERING SUMMARY**

| Lease Rate:    | \$21.00 RSF/yr (NNN) |
|----------------|----------------------|
| Available SF:  | ±18,005 SF           |
| Building Size: | 57,466 RSF           |
| building Size. | 57,400 ((3)          |