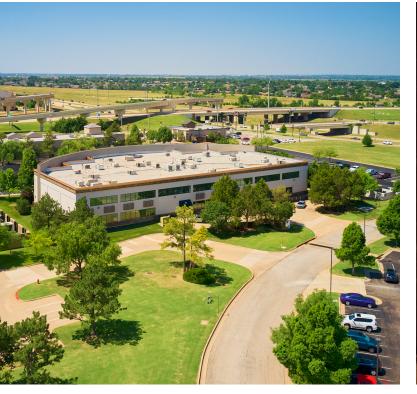

### LOCATION DESCRIPTION

Cross Rock Place is conveniently located at the northeast corner of Portland Ave and W Memorial in a professional park with lush landscapes and scenic views including a duck pond across from the building. The property is located at the Hefner Parkway / Kirkpatrick Turnpike / Memorial intersection with on-ramps and exits for eastbound, westbound, north and south traffic.