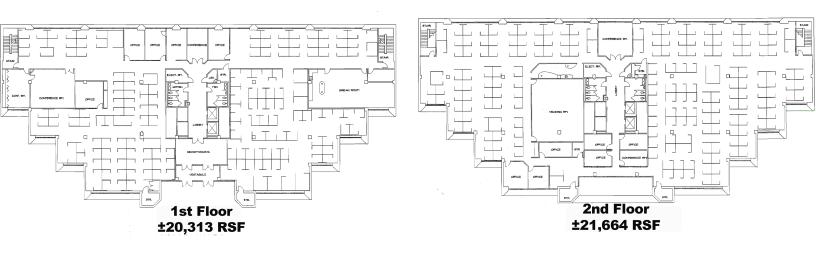

#### OFFERING SUMMARY

| Lease Rate:    | \$15.00 RSF/yr NNN   |
|----------------|----------------------|
|                |                      |
| Available SF:  | ±19,312 - 61,289 RSF |
| 1st Floor:     | ±20,313 RSF          |
| 2nd Floor:     | ±21,664 RSF          |
| Lower Level:   | ±19,312 RSF          |
| Building Size: | 61,289 SF            |