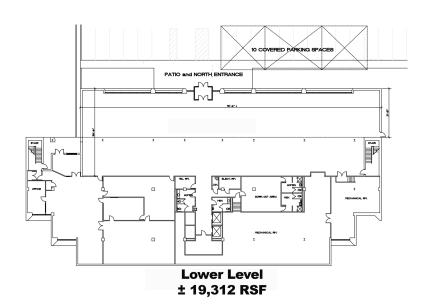

#### OFFERING SUMMARY

| Lease Rate:    | \$15.00 RSF/yr NNN   |
|----------------|----------------------|
|                |                      |
| Available SF:  | ±19,312 - 61,289 RSF |
| 1st Floor:     | ±20,313 RSF          |
| 2nd Floor:     | ±21,664 RSF          |
| Lower Level:   | ±19,312 RSF          |
| Building Size: | 61,289 SF            |