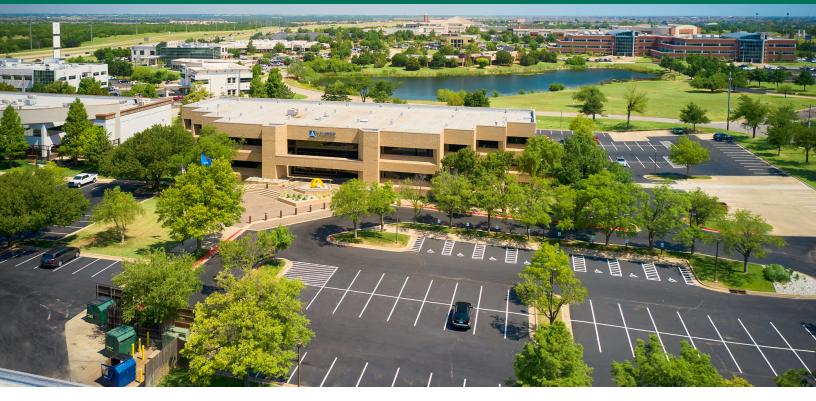

#### LOCATION DESCRIPTION

Cross Rock Place is conveniently located at the northeast corner of Portland Ave and W Memorial in a professional park with lush landscapes and scenic views including a duck pond across from the building. The property is located at the Hefner Parkway / KirkpatrickTurnpike / Memorial intersection with on-ramps and exits for east bound, westbound, north and south traffic.

### PROPERTY HIGHLIGHTS

- Controlled Access
- Covered Parking
- Waterfront
- Large Breakroom
- Surrounded by shops, restaurants, and other services
- 5.68 / 1,000 RSF parking ratio