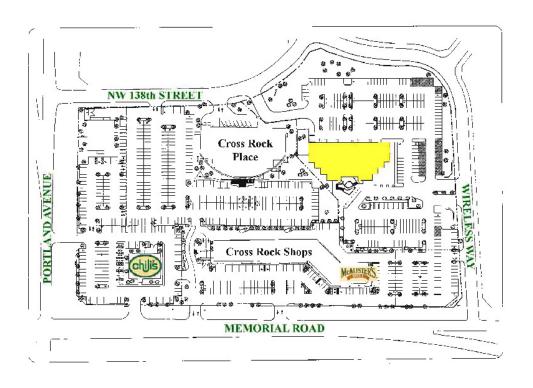

#### LOCATION DESCRIPTION

Cross Rock Place is conveniently located at the northeast corner of Portland Ave and W Memorial in a professional park with lush landscapes and scenic views including a duck pond across from the building. The property is located at the Hefner Parkway / KirkpatrickTurnpike / Memorial intersection with on-ramps and exits for east bound, westbound, north and south traffic.