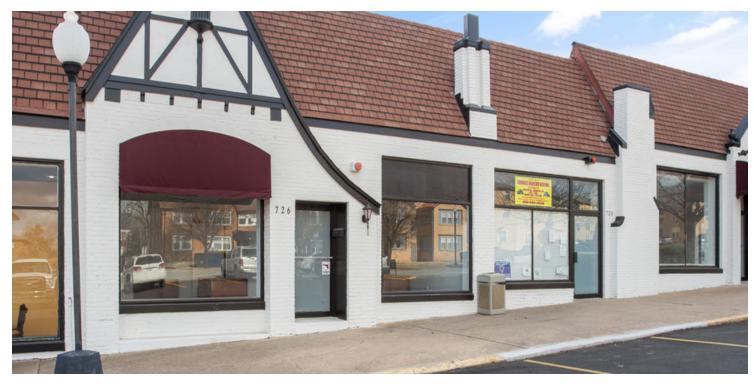

## **ALLISON BARTA BAILEY**

712 Culbertson Drive Oklahoma City, OK 73105

**LEASE TYPE** | NNN

TOTAL SPACE | 609 - 2,000 SF

**LEASE TERM** | Negotiable

LEASE RATE | \$12.50 SF/yr

| SUITE                 | IENANI    | SIZE (SF) | LEASE TYPE | LEASE RATE    | DESCRIPTION                                                     |
|-----------------------|-----------|-----------|------------|---------------|-----------------------------------------------------------------|
| 718 Culbertson Drive  | Available | 2,000 SF  | NNN        | \$12.50 SF/yr | Former restaurant with alley access                             |
| 726A Culbertson Drive | Available | 1,802 SF  | NNN        | \$12.50 SF/yr | Former day care suite, can be combined with 726B                |
| 726B Culbertson Drive | Available | 1,482 SF  | NNN        | \$12.50 SF/yr | Former day care suite, can be combined with 726A. Alley access. |
| 738 Culbertson Drive  | Available | 609 SF    | NNN        | \$12.50 SF/yr | Freestanding retail or studio space in Culbertson Plaza         |