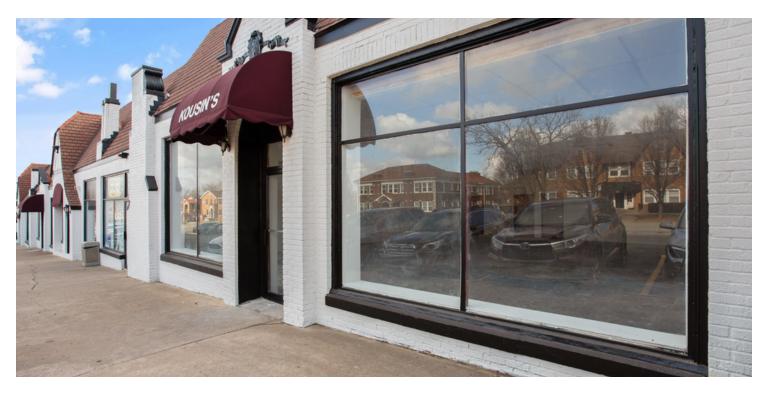

Market: Innovation District

Culbertson Plaza is nested in Lincoln Terrace between OU Health Science Center and the Oklahoma state Capitol complex. Suites available include corner, free-standing and inline suites.

### PROPERTY HIGHLIGHTS

- 2nd generation suites with existing build out
- Affordable rental rate
- Historical details
- Freshly repaved and striped parking lot
- New exterior paint
- Exterior renovations including landscaping and trees to continue through 2020
- Quaint neighborhood location