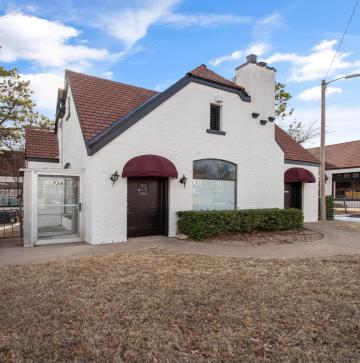

## **ALLISON BARTA BAILEY**

712 Culbertson Drive Oklahoma City, OK 73105

**LEASE TYPE** | NNN

TOTAL SPACE | 609 - 2,000 SF

**LEASE TERM** | Negotiable

LEASE RATE | \$12.50 SF/yr

| SUITE                 | IENANI    | SIZE (SF) | LEASE TYPE | LEASE RATE    | DESCRIPTION                                                     |
|-----------------------|-----------|-----------|------------|---------------|-----------------------------------------------------------------|
| 718 Culbertson Drive  | Available | 2,000 SF  | NNN        | \$12.50 SF/yr | Former restaurant with alley access                             |
| 726A Culbertson Drive | Available | 1,802 SF  | NNN        | \$12.50 SF/yr | Former day care suite, can be combined with 726B                |
| 726B Culbertson Drive | Available | 1,482 SF  | NNN        | \$12.50 SF/yr | Former day care suite, can be combined with 726A. Alley access. |
| 738 Culbertson Drive  | Available | 609 SF    | NNN        | \$12.50 SF/yr | Freestanding retail or studio space in Culbertson Plaza         |