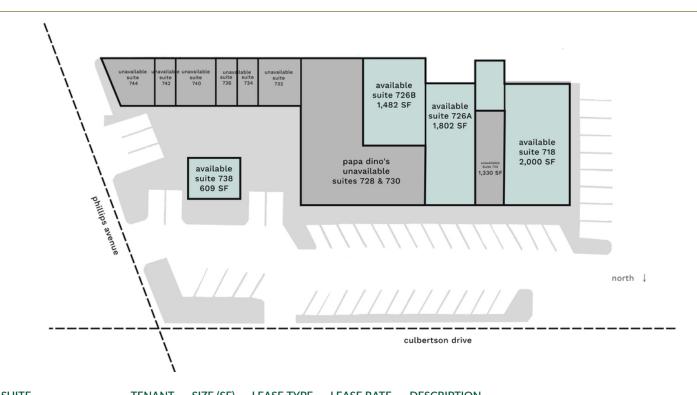

## **ALLISON BARTA BAILEY**

712 Culbertson Drive Oklahoma City, OK 73105

**LEASE TYPE** | NNN

TOTAL SPACE | 609 - 2,000 SF

**LEASE TERM** | Negotiable

LEASE RATE | \$12.50 SF/yr

| SUITE                 | IENANI    | SIZE (SF) | LEASE TYPE | LEASE RATE    | DESCRIPTION                                                     |
|-----------------------|-----------|-----------|------------|---------------|-----------------------------------------------------------------|
| 718 Culbertson Drive  | Available | 2,000 SF  | NNN        | \$12.50 SF/yr | Former restaurant with alley access                             |
| 726A Culbertson Drive | Available | 1,802 SF  | NNN        | \$12.50 SF/yr | Former day care suite, can be combined with 726B                |
| 726B Culbertson Drive | Available | 1,482 SF  | NNN        | \$12.50 SF/yr | Former day care suite, can be combined with 726A. Alley access. |
| 738 Culbertson Drive  | Available | 609 SF    | NNN        | \$12.50 SF/yr | Freestanding retail or studio space in Culbertson Plaza         |