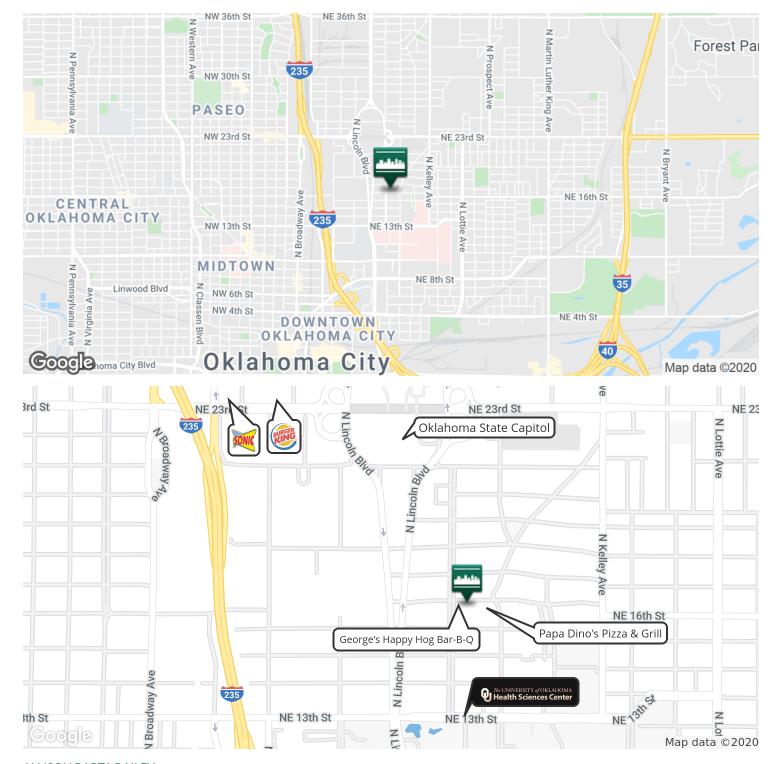

Market: Innovation District

Culbertson Plaza is nested in Lincoln Terrace between OU Health Science Center and the Oklahoma state Capitol complex. Suites available include corner, free-standing and inline suites.