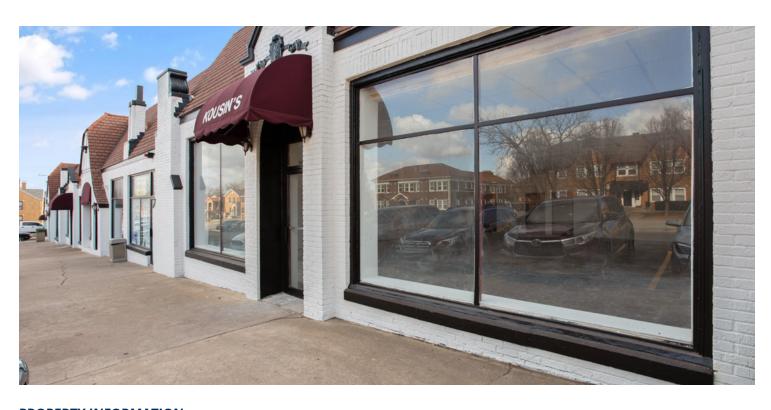

Market: Innovation District

Culbertson Plaza is nested in Lincoln Terrace between OU Health Science Center and the Oklahoma state Capitol complex. Suites available include corner, free-standing and inline suites.

### **PROPERTY HIGHLIGHTS**

- Renovated in 2019. Exterior renovated in 2020
- New landscaping added 2020 and 2021
- Charming retail strip-center with historic architectural details
- Repaved and striped parking lot
- New Exterior paint
- Affordable rental rates