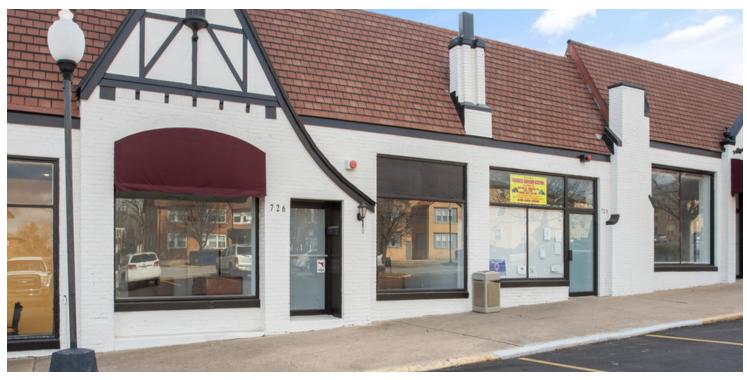

712 Culbertson Drive, Oklahoma City, OK 73105

**LEASE TYPE** | NNN **TOTAL SPACE** | 1,482 - 2,588 SF **LEASE TERM** | Negotiable **LEASE RATE** | \$12.00 SF/yr

|  | SUITE                 | TENANT    | SIZE (SF) | LEASE TYPE | LEASE RATE    | DESCRIPTION                                                     |
|--|-----------------------|-----------|-----------|------------|---------------|-----------------------------------------------------------------|
|  | 718 Culbertson Drive  | Available | 2,588 SF  | NNN        | \$12.00 SF/yr | Former restaurant with alley access                             |
|  | 726A Culbertson Drive | Available | 1,802 SF  | NNN        | \$12.00 SF/yr | Former day care suite, can be combined with 726B                |
|  | 726B Culbertson Drive | Available | 1,482 SF  | NNN        | \$12.00 SF/yr | Former day care suite, can be combined with 726A. Alley access. |