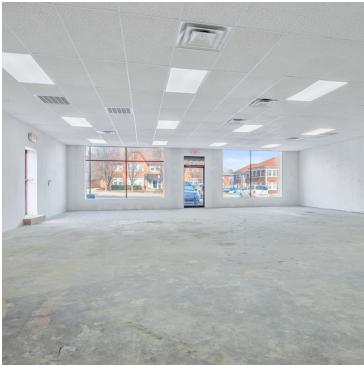

712 Culbertson Drive, Oklahoma City, OK 73105

**LEASE TYPE** | NNN **TOTAL SPACE** | 1,482 - 2,588 SF **LEASE TERM** | Negotiable **LEASE RATE** | \$12.00 SF/yr

|  | SUITE                 | TENANT    | SIZE (SF) | LEASE TYPE | LEASE RATE    | DESCRIPTION                                                     |
|--|-----------------------|-----------|-----------|------------|---------------|-----------------------------------------------------------------|
|  | 718 Culbertson Drive  | Available | 2,588 SF  | NNN        | \$12.00 SF/yr | Former restaurant with alley access                             |
|  | 726A Culbertson Drive | Available | 1,802 SF  | NNN        | \$12.00 SF/yr | Former day care suite, can be combined with 726B                |
|  | 726B Culbertson Drive | Available | 1,482 SF  | NNN        | \$12.00 SF/yr | Former day care suite, can be combined with 726A. Alley access. |