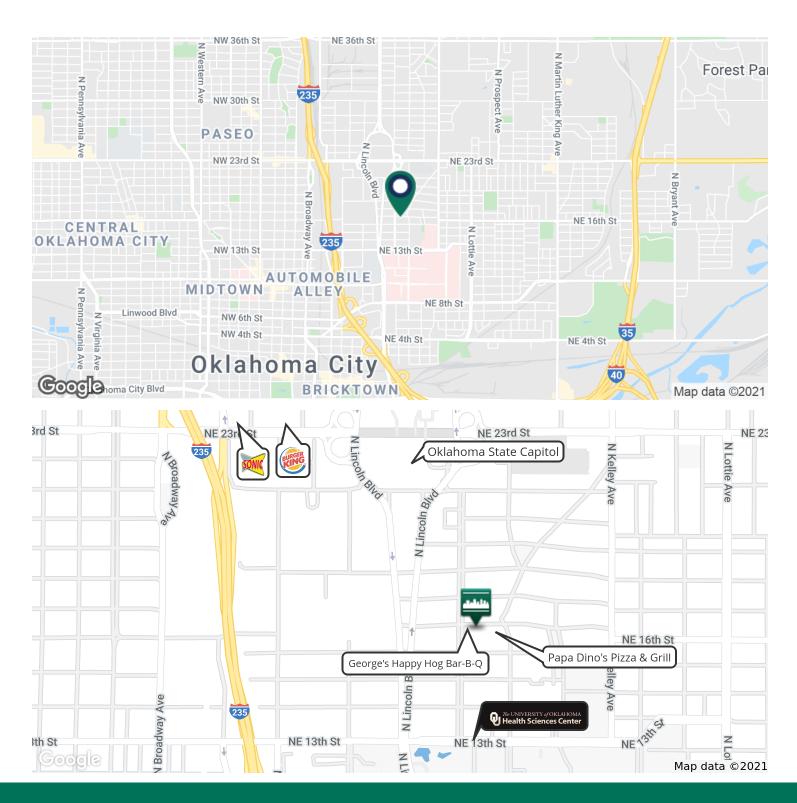

712 Culbertson Drive, Oklahoma City, OK 73105

Market: Innovation District

Culbertson Plaza is nested in Lincoln Terrace between OU Health Science Center and the Oklahoma state Capitol complex. Suites available include corner, free-standing and inline suites.