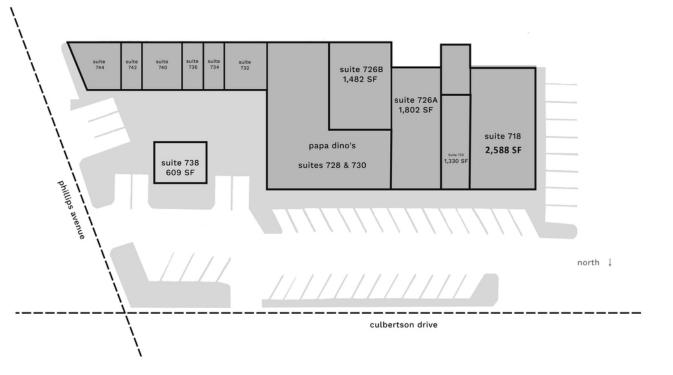

### **PROPERTY INFORMATION**

Available SF: 1,482 - 2,588 SF

Lease Rate: \$12.00 SF/yr (NNN)

Use: Retail

Parking: Surface Lot, Shared

Year Built: 1928

Building Size: 17,043

Renovated: 2019

712 Culbertson Drive, Oklahoma City, OK 73105

**LEASE TYPE** | NNN **TOTAL SPACE** | 1,482 - 2,588 SF **LEASE TERM** | Negotiable **LEASE RATE** | \$12.00 SF/yr

|  | SUITE                 | TENANT    | SIZE (SF) | LEASE TYPE | LEASE RATE    | DESCRIPTION                                                     |
|--|-----------------------|-----------|-----------|------------|---------------|-----------------------------------------------------------------|
|  | 718 Culbertson Drive  | Available | 2,588 SF  | NNN        | \$12.00 SF/yr | Former restaurant with alley access                             |
|  | 726A Culbertson Drive | Available | 1,802 SF  | NNN        | \$12.00 SF/yr | Former day care suite, can be combined with 726B                |
|  | 726B Culbertson Drive | Available | 1,482 SF  | NNN        | \$12.00 SF/yr | Former day care suite, can be combined with 726A. Alley access. |