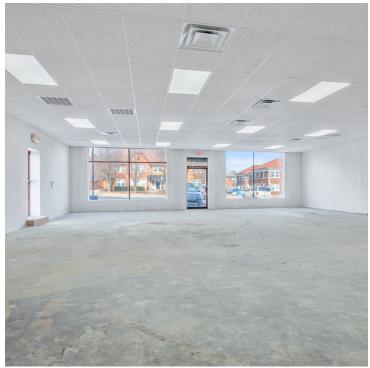

## **PROPERTY INFORMATION**

| Available SF:  | 609 - 1,802 SF      | corner, free-standing              |
|----------------|---------------------|------------------------------------|
| Lease Rate:    | \$12.00 SF/yr (NNN) | PROPERTY HIGHLIG Renovated in 2019 |
| Use:           | Retail              | New landscaping                    |
| Parking:       | Surface Lot, Shared | Charming retail st                 |
| Year Built:    | 1928                | Repaved and strip                  |
|                |                     | New Exterior pain                  |
| Building Size: | 17,043              | Affordable rental                  |
| Renovated:     | 2019                |                                    |
| Market:        | Innovation District |                                    |

### GHTS

- 9. Exterior renovated in 2020
- added 2020 and 2021
- strip-center with historic architectural details
- ped parking lot
- nt
- rates