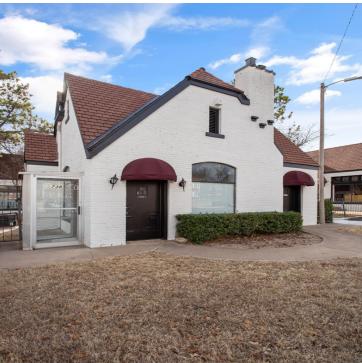

## **Culbertson Plaza** 712 Culbertson Drive, Oklahoma City, OK 73105

## **PROPERTY INFORMATION**

| Available SF:  | 609 - 1,802 SF      | corner, free-standing              |
|----------------|---------------------|------------------------------------|
| Lease Rate:    | \$12.00 SF/yr (NNN) | PROPERTY HIGHLIG Renovated in 2019 |
| Use:           | Retail              | New landscaping                    |
| Parking:       | Surface Lot, Shared | Charming retail st                 |
| Year Built:    | 1928                | Repaved and strip                  |
|                |                     | New Exterior pain                  |
| Building Size: | 17,043              | Affordable rental                  |
| Renovated:     | 2019                |                                    |
| Market:        | Innovation District |                                    |

#### **ALLISON BARTA BAILEY** 405.239.1245 abailey@priceedwards.com priceedwards.com

AARON DIEHL 405.843.7474 x255 adiehl@priceedwards.com priceedwards.com

Culbertson Plaza is nested in Lincoln Terrace between OU Health Science Center and the Oklahoma state Capitol complex. Suites available include g and inline suites.