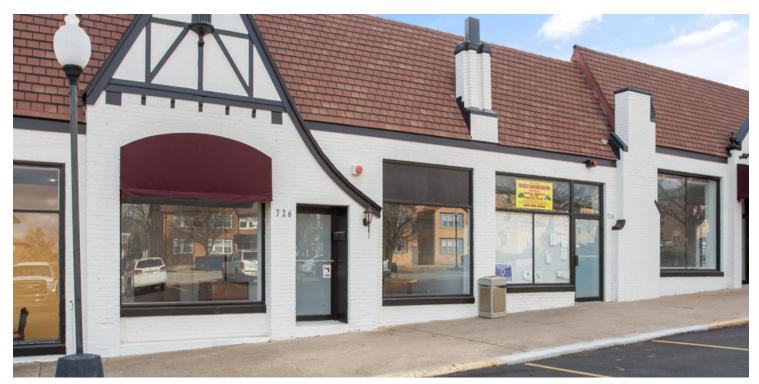

## **Culbertson Plaza** 712 Culbertson Drive, Oklahoma City, OK 73105

## **PROPERTY INFORMATION**

| Available SF:  | 609 - 1,802 SF      | corner, free-standing              |
|----------------|---------------------|------------------------------------|
| Lease Rate:    | \$12.00 SF/yr (NNN) | PROPERTY HIGHLIG Renovated in 2019 |
| Use:           | Retail              | New landscaping                    |
| Parking:       | Surface Lot, Shared | Charming retail st                 |
| Year Built:    | 1928                | Repaved and strip                  |
|                |                     | New Exterior pain                  |
| Building Size: | 17,043              | Affordable rental                  |
| Renovated:     | 2019                |                                    |
| Market:        | Innovation District |                                    |

#### **ALLISON BARTA BAILEY** 405.239.1245 abailey@priceedwards.com priceedwards.com

AARON DIEHL 405.843.7474 x255 adiehl@priceedwards.com priceedwards.com

Culbertson Plaza is nested in Lincoln Terrace between OU Health Science Center and the Oklahoma state Capitol complex. Suites available include g and inline suites.