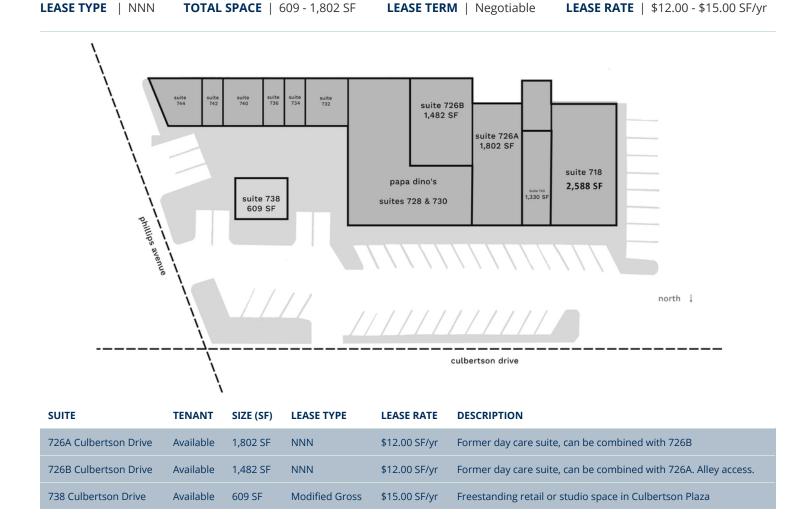

## **PROPERTY INFORMATION**

| Available SF:  | 609 - 1,802 SF      | corner, free-standing              |
|----------------|---------------------|------------------------------------|
| Lease Rate:    | \$12.00 SF/yr (NNN) | PROPERTY HIGHLIG Renovated in 2019 |
| Use:           | Retail              | New landscaping                    |
| Parking:       | Surface Lot, Shared | Charming retail st                 |
| Year Built:    | 1928                | Repaved and strip                  |
|                |                     | New Exterior pain                  |
| Building Size: | 17,043              | Affordable rental                  |
| Renovated:     | 2019                |                                    |
| Market:        | Innovation District |                                    |

#### **ALLISON BARTA BAILEY** 405.239.1245 abailey@priceedwards.com priceedwards.com

AARON DIEHL 405.843.7474 x255 adiehl@priceedwards.com priceedwards.com

Culbertson Plaza is nested in Lincoln Terrace between OU Health Science Center and the Oklahoma state Capitol complex. Suites available include g and inline suites.