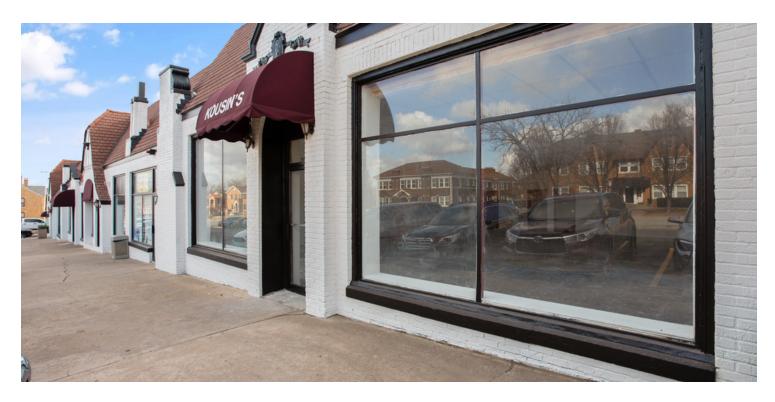

## **Culbertson Plaza** 712 Culbertson Drive, Oklahoma City, OK 73105

## **PROPERTY INFORMATION**

| Available SF:  | 609 - 1,802 SF      | corner, free-standing              |
|----------------|---------------------|------------------------------------|
| Lease Rate:    | \$12.00 SF/yr (NNN) | PROPERTY HIGHLIG Renovated in 2019 |
| Use:           | Retail              | New landscaping                    |
| Parking:       | Surface Lot, Shared | Charming retail st                 |
| Year Built:    | 1928                | Repaved and strip                  |
|                |                     | New Exterior pain                  |
| Building Size: | 17,043              | Affordable rental                  |
| Renovated:     | 2019                |                                    |
| Market:        | Innovation District |                                    |

#### **ALLISON BARTA BAILEY** 405.239.1245 abailey@priceedwards.com priceedwards.com

AARON DIEHL 405.843.7474 x255 adiehl@priceedwards.com priceedwards.com

Culbertson Plaza is nested in Lincoln Terrace between OU Health Science Center and the Oklahoma state Capitol complex. Suites available include g and inline suites.