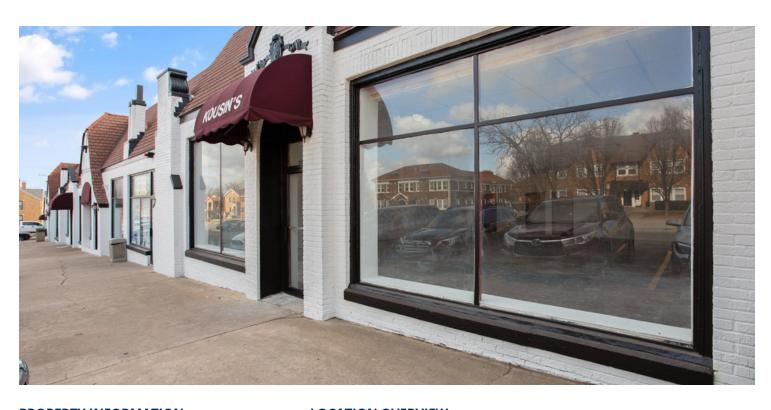

### PROPERTY INFORMATION

Available SF: 1,482 - 2,588 SF

Lease Rate: \$12.00 SF/yr NNN

Use: Retail

Parking: Surface Lot, Shared

Year Built: 1928

Building Size: 17,043

Renovated: 2019

#### **PROPERTY HIGHLIGHTS**

- Exterior renovated in 2020
- New landscaping added 2020 and 2021
- Charming retail strip-center with historic architectural details
- Repaved and striped parking lot
- Existing Tenants include Papa Dino's Pizza, George's Happy Hog, Seven Alice Salon, a barber shop & artist studios.
- Affordable rental rates