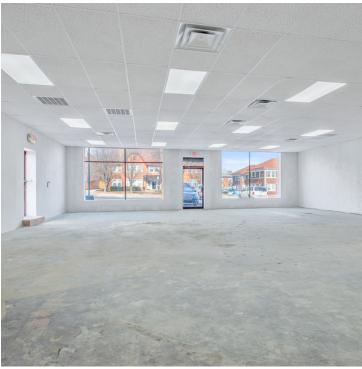

712 Culbertson Drive, Oklahoma City, OK 73105

LEASE TYPE | NNN TOTAL SPACE | 1,482 - 2,588 SF LEASE TERM | Negotiable LEASE RATE | \$12.00 SF/yr

| SUITE                 | TENANT    | SIZE (SF) | LEASE TYPE | LEASE RATE    | DESCRIPTION                                                     |
|-----------------------|-----------|-----------|------------|---------------|-----------------------------------------------------------------|
| 718 Culbertson Drive  | Available | 2,588 SF  | NNN        | \$12.00 SF/yr | Former restaurant with alley access                             |
| 726A Culbertson Drive | Available | 1,802 SF  | NNN        | \$12.00 SF/yr | Former day care suite, can be combined with 726B                |
| 726B Culbertson Drive | Available | 1,482 SF  | NNN        | \$12.00 SF/yr | Former day care suite, can be combined with 726A. Alley access. |