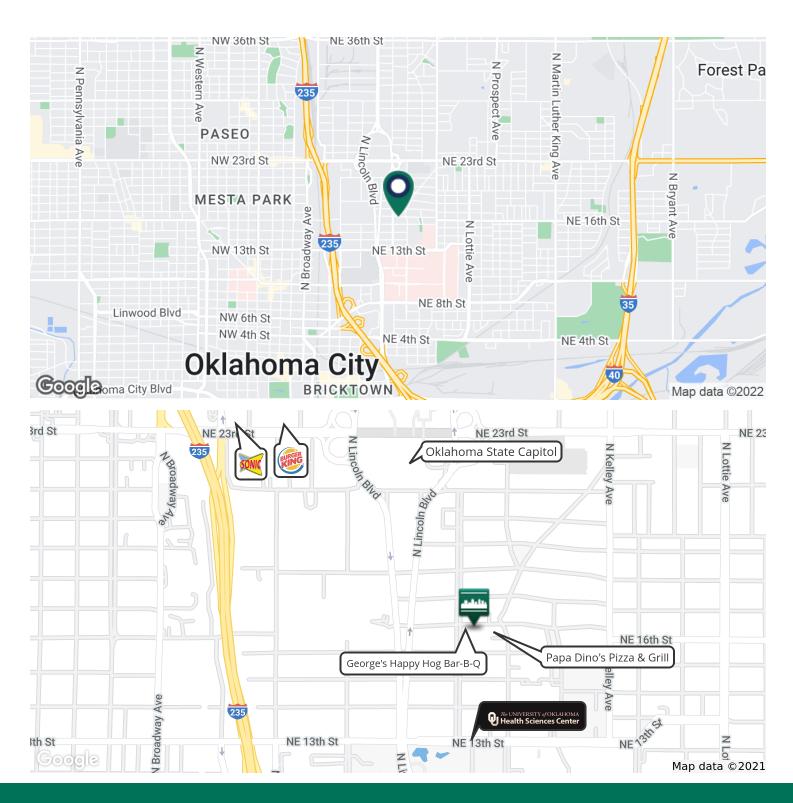

### **LOCATION OVERVIEW**

Nested between the Lincoln Terrace and Medical Center neighborhoods, Culbertson Shopping Center sits adjacent to OU Health Science Center and blocks from the Oklahoma State Capitol.