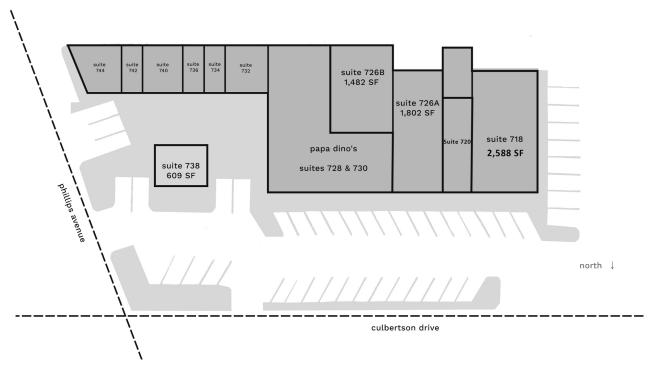

712 Culbertson Drive, Oklahoma City, OK 73105

LEASE TYPE | NNN TOTAL SPACE | 1,482 - 2,588 SF LEASE TERM | Negotiable LEASE RATE | \$12.00 SF/yr

| SUITE                 | TENANT    | SIZE (SF) | LEASE TYPE | LEASE RATE    | DESCRIPTION                                                     |
|-----------------------|-----------|-----------|------------|---------------|-----------------------------------------------------------------|
| 718 Culbertson Drive  | Available | 2,588 SF  | NNN        | \$12.00 SF/yr | Former restaurant with alley access                             |
| 726A Culbertson Drive | Available | 1,802 SF  | NNN        | \$12.00 SF/yr | Former day care suite, can be combined with 726B                |
| 726B Culbertson Drive | Available | 1,482 SF  | NNN        | \$12.00 SF/yr | Former day care suite, can be combined with 726A. Alley access. |