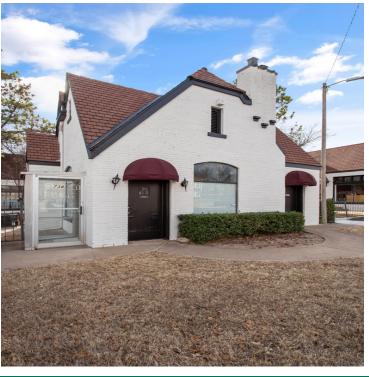

### **LOCATION OVERVIEW**

Nested between the Lincoln Terrace and Medical Center neighborhoods, Culbertson Shopping Center sits adjacent to OU Health Science Center and blocks from the Oklahoma State Capitol.

#### **PROPERTY HIGHLIGHTS**

- Exterior renovated in 2020
- New landscaping added 2020 and 2021
- Charming retail strip-center with historic architectural details
- Repaved and striped parking lot
- Existing Tenants include Papa Dino's Pizza, George's Happy Hog, Seven Alice Salon, a barber shop & artist studios.
- Affordable rental rates