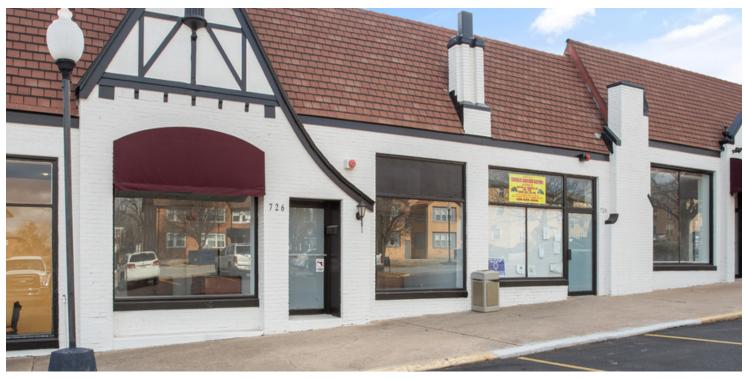

712 Culbertson Drive, Oklahoma City, OK 73105

LEASE TYPE | NNN TOTAL SPACE | 1,482 - 2,588 SF LEASE TERM | Negotiable LEASE RATE | \$12.00 SF/yr

| SUITE                 | TENANT    | SIZE (SF) | LEASE TYPE | LEASE RATE    | DESCRIPTION                                                     |
|-----------------------|-----------|-----------|------------|---------------|-----------------------------------------------------------------|
| 718 Culbertson Drive  | Available | 2,588 SF  | NNN        | \$12.00 SF/yr | Former restaurant with alley access                             |
| 726A Culbertson Drive | Available | 1,802 SF  | NNN        | \$12.00 SF/yr | Former day care suite, can be combined with 726B                |
| 726B Culbertson Drive | Available | 1,482 SF  | NNN        | \$12.00 SF/yr | Former day care suite, can be combined with 726A. Alley access. |