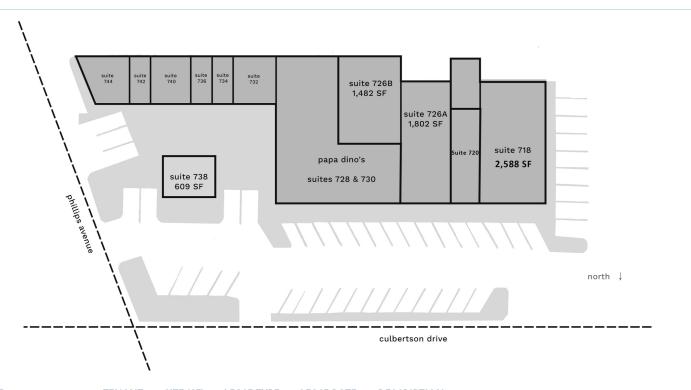

## Culbertson Plaza

**Available Suites** 

LEASE TYPE | NNN TOTAL SPACE | 769 - 2,588 SF LEASE TERM | Negotiable LEASE RATE | \$12.00 SF/yr

| SUITE                 | TENANT    | SIZE (SF) | LEASE TYPE | LEASE RATE    | DESCRIPTION                                                     |
|-----------------------|-----------|-----------|------------|---------------|-----------------------------------------------------------------|
| 718 Culbertson Drive  | Available | 2,588 SF  | NNN        | \$12.00 SF/yr | Former restaurant with alley access                             |
| 720 Culbertson Drive  | Available | 769 SF    | NNN        | \$12.00 SF/yr | -                                                               |
| 726A Culbertson Drive | Available | 1,802 SF  | NNN        | \$12.00 SF/yr | Former day care suite, can be combined with 726B                |
| 726B Culbertson Drive | Available | 1,482 SF  | NNN        | \$12.00 SF/yr | Former day care suite, can be combined with 726A. Alley access. |