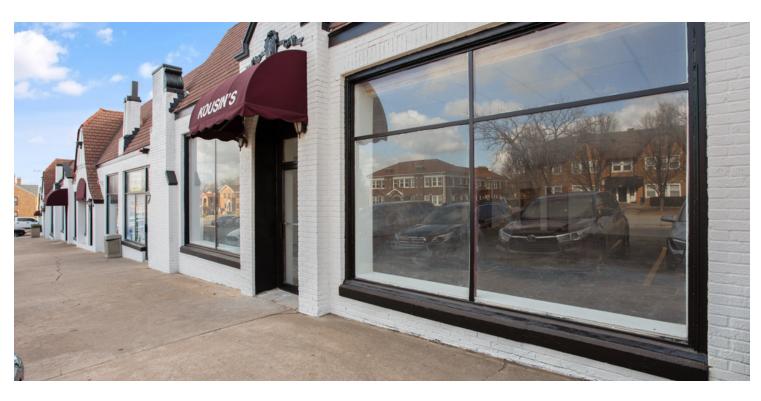

# Culbertson Plaza Photos

ALLISON BARTA BAILEY 405.239.1245 abailey@priceedwards.com priceedwards.com AARON DIEHL 405.651.3308 adiehl@priceedwards.com priceedwards.com

## Culbertson Plaza

**Available Suites** 

LEASE TYPE | NNN TOTAL SPACE | 769 - 2,588 SF LEASE TERM | Negotiable LEASE RATE | \$12.00 SF/yr

| SUITE                 | TENANT    | SIZE (SF) | LEASE TYPE | LEASE RATE    | DESCRIPTION                                                     |
|-----------------------|-----------|-----------|------------|---------------|-----------------------------------------------------------------|
| 718 Culbertson Drive  | Available | 2,588 SF  | NNN        | \$12.00 SF/yr | Former restaurant with alley access                             |
| 720 Culbertson Drive  | Available | 769 SF    | NNN        | \$12.00 SF/yr | -                                                               |
| 726A Culbertson Drive | Available | 1,802 SF  | NNN        | \$12.00 SF/yr | Former day care suite, can be combined with 726B                |
| 726B Culbertson Drive | Available | 1,482 SF  | NNN        | \$12.00 SF/yr | Former day care suite, can be combined with 726A. Alley access. |