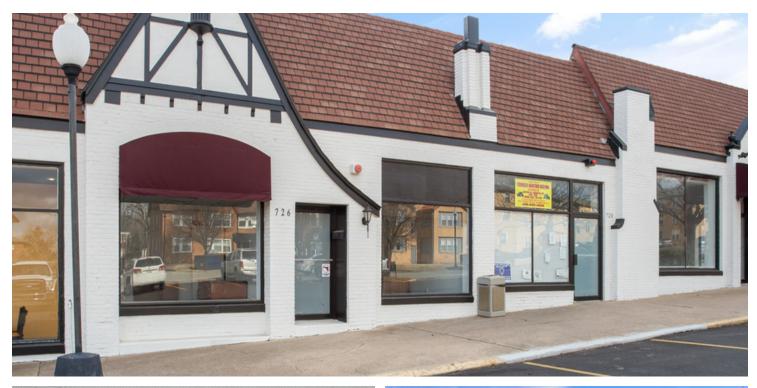

# Culbertson Plaza Photos

ALLISON BARTA BAILEY 405.239.1245 abailey@priceedwards.com priceedwards.com AARON DIEHL 405.651.3308 adiehl@priceedwards.com priceedwards.com

## Culbertson Plaza

**Available Suites** 

LEASE TYPE | NNN TOTAL SPACE | 769 - 2,588 SF LEASE TERM | Negotiable LEASE RATE | \$12.00 SF/yr

| SUITE                 | TENANT    | SIZE (SF) | LEASE TYPE | LEASE RATE    | DESCRIPTION                                                     |
|-----------------------|-----------|-----------|------------|---------------|-----------------------------------------------------------------|
| 718 Culbertson Drive  | Available | 2,588 SF  | NNN        | \$12.00 SF/yr | Former restaurant with alley access                             |
| 720 Culbertson Drive  | Available | 769 SF    | NNN        | \$12.00 SF/yr | -                                                               |
| 726A Culbertson Drive | Available | 1,802 SF  | NNN        | \$12.00 SF/yr | Former day care suite, can be combined with 726B                |
| 726B Culbertson Drive | Available | 1,482 SF  | NNN        | \$12.00 SF/yr | Former day care suite, can be combined with 726A. Alley access. |