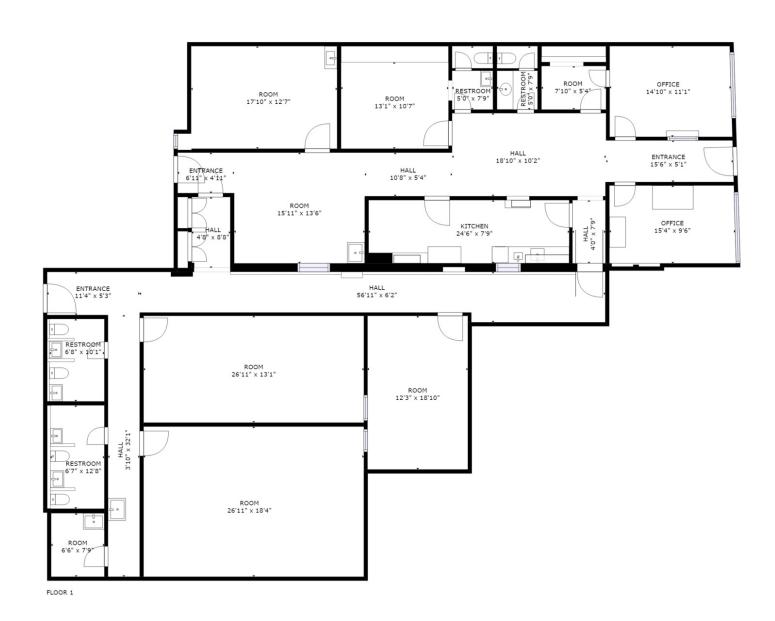

|
|-----------------------|-----------|-----------|------------|---------------|-----------------------------------------------------------------|
| 718 Culbertson Drive  | Available | 2,588 SF  | NNN        | \$12.00 SF/yr | Former restaurant with alley access                             |
| 720 Culbertson Drive  | Available | 769 SF    | NNN        | \$12.00 SF/yr | -                                                               |
| 726A Culbertson Drive | Available | 1,802 SF  | NNN        | \$12.00 SF/yr | Former day care suite, can be combined with 726B                |
| 726B Culbertson Drive | Available | 1,482 SF  | NNN        | \$12.00 SF/yr | Former day care suite, can be combined with 726A. Alley access. |



## Culbertson Plaza

Suite 726 Floor Plan