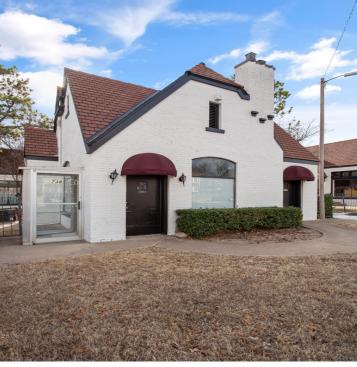

# Culbertson Plaza Photos

ALLISON BARTA BAILEY 405.239.1245 abailey@priceedwards.com priceedwards.com AARON DIEHL 405.651.3308 adiehl@priceedwards.com priceedwards.com

## Culbertson Plaza

**Available Suites** 

LEASE TYPE | NNN TOTAL SPACE | 769 - 2,588 SF LEASE TERM | Negotiable LEASE RATE | \$12.00 SF/yr

| SUITE                 | TENANT    | SIZE (SF) | LEASE TYPE | LEASE RATE    | DESCRIPTION                                                     |
|-----------------------|-----------|-----------|------------|---------------|-----------------------------------------------------------------|
| 718 Culbertson Drive  | Available | 2,588 SF  | NNN        | \$12.00 SF/yr | Former restaurant with alley access                             |
| 720 Culbertson Drive  | Available | 769 SF    | NNN        | \$12.00 SF/yr | -                                                               |
| 726A Culbertson Drive | Available | 1,802 SF  | NNN        | \$12.00 SF/yr | Former day care suite, can be combined with 726B                |
| 726B Culbertson Drive | Available | 1,482 SF  | NNN        | \$12.00 SF/yr | Former day care suite, can be combined with 726A. Alley access. |