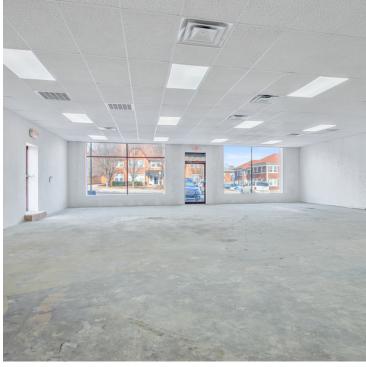

ng Size: 17,043

Renovated: 2019

Market: Innovation District

#### **LOCATION OVERVIEW**

Nested between the Lincoln Terrace and Medical Center neighborhoods, Culbertson Shopping Center sits adjacent to OU Health Science Center and blocks from the Oklahoma State Capitol.

#### **PROPERTY HIGHLIGHTS**

- Exterior renovated in 2020
- New landscaping added 2020 and 2021
- Charming retail strip-center with historic architectural details
- Repaved and striped parking lot
- Existing Tenants include Papa Dino's Pizza, George's Happy Hog, Seven Alice Salon, a barber shop & artist studios.
- Affordable rental rates

10122022

ALLISON BARTA BAILEY 405.239.1245 abailey@priceedwards.com priceedwards.com AARON DIEHL 405.651.3308 adiehl@priceedwards.com priceedwards.com



# Culbertson Plaza Photos







ALLISON BARTA BAILEY 405.239.1245 abailey@priceedwards.com priceedwards.com AARON DIEHL 405.651.3308 adiehl@priceedwards.com priceedwards.com



## Culbertson Plaza

**Available Suites** 

LEASE TYPE | NNN TOTAL SPACE | 769 - 2,588 SF LEASE TERM | Negotiable LEASE RATE | \$12.00 SF/yr



| SUITE                 | TENANT    | SIZE (SF) | LEASE TYPE | LEASE RATE    | DESCRIPTION                                                     |
|-----------------------|-----------|-----------|------------|---------------|-----------------------------------------------------------------|
| 718 Culbertson Drive  | Available | 2,588 SF  | NNN        | \$12.00 SF/yr | Former restaurant with alley access                             |
| 720 Culbertson Drive  | Available | 769 SF    | NNN        | \$12.00 S