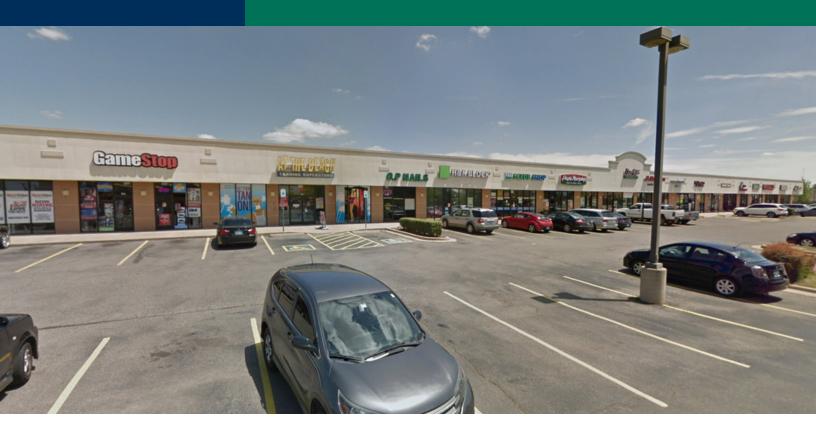

## Danforth Plaza 2000 W. Danforth Rd, Edmond, Ok 73003

| <b>RETAIL SPACE NOW AVAILABLE</b> |                                 | PROPERTY OVERVIEW                                                                                                   |  |  |  |  |  |  |  |
|-----------------------------------|---------------------------------|---------------------------------------------------------------------------------------------------------------------|--|--|--|--|--|--|--|
| Lease Rate:                       | \$13.00 SF (NNN)                | Neighborhood retail center just east of N Santa Fe, adjacent to Walmart, on W. Danforth has banking, fast food, and |  |  |  |  |  |  |  |
| Available SF:                     | 1,800 - 2,409 SF                |                                                                                                                     |  |  |  |  |  |  |  |
| Lot Size:                         | 4.24 Acres                      | Located in the heart of one of the fastest growing parts of                                                         |  |  |  |  |  |  |  |
| Building Size:                    | 29,962 SF                       | Edmond. Danforth Plaza offer ease of access and great exposure.                                                     |  |  |  |  |  |  |  |
| Year Built:                       | 2004                            | Neighbors include: Wal-Mart SuperCenter, Kohl's, LA                                                                 |  |  |  |  |  |  |  |
| Zoning:                           | Neighborhood<br>Commercial (D2) | Fitness, The Meat House, Dollar Tree, CVS, 7-Eleven, At Th                                                          |  |  |  |  |  |  |  |
| Market  Submarket:                | OKC Metro  Edmond               | AVAILABLE SPACES:                                                                                                   |  |  |  |  |  |  |  |
| Cross Streets:                    | Danforth & Santa Fe             |                                                                                                                     |  |  |  |  |  |  |  |
|                                   |                                 | Suite 116 1,800 SF                                                                                                  |  |  |  |  |  |  |  |
|                                   |                                 | Suite 120 2,409 SF                                                                                                  |  |  |  |  |  |  |  |