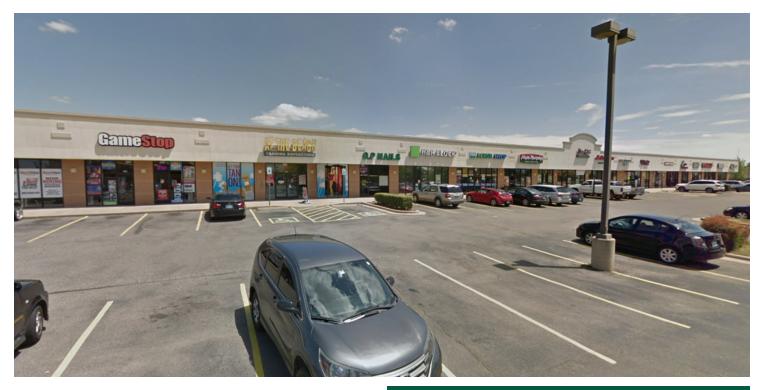

# DANFORTH PLAZA 2000 W. Danforth Rd, Edmond, OK 73003

## F

| RETAIL SPACE NOW AVAILABLE |                              | PROPERTY OVERVIEW                                                                                                                                                          |  |
|----------------------------|------------------------------|----------------------------------------------------------------------------------------------------------------------------------------------------------------------------|--|
| Available SF:              | 1,491 - 2,400 SF             | Neighborhood retail center just east of N Santa Fe, adjacent to Walmart, on W. Danforth has banking, fast food, and other retail in the immediate area.                    |  |
| Lease Rate:                | \$10.00 - 12.00 SF/yr (NNN)  | Located in the heart of one of the fastest growing parts of Edmond.                                                                                                        |  |
| Lot Size:                  | 4.24 Acres                   | Danforth Plaza offer ease of access and great exposure.                                                                                                                    |  |
| Building Size:             | 29,962 SF                    | Neighbors include: Wal-Mart SuperCenter, Kohl's, LA Fitness, The<br>Meat House, Dollar Tree, CVS, 7-Eleven, At The Beach, Legacy<br>Cleaners and multiple other retailers. |  |
| Year Built:                | 2004                         |                                                                                                                                                                            |  |
| Zoning:                    | Neighborhood Commercial (D2) | > Wal-Mart shadow anchored center                                                                                                                                          |  |
| Market:                    | Oklahoma City Metro          | > Strong Edmond Market                                                                                                                                                     |  |
|                            |                              | > Strong traffic counts                                                                                                                                                    |  |
| Sub Market:                | Edmond                       |                                                                                                                                                                            |  |
| Cross Streets:             | Danforth and Santa Fe        | 041619                                                                                                                                                                     |  |
| Cross Streets:             | Danforth and Santa Fe        | 041619                                                                                                                                                                     |  |