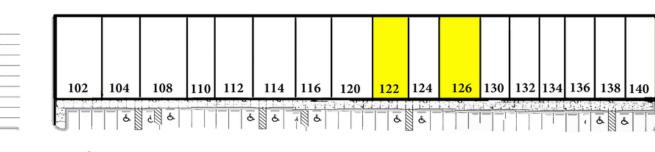

## F

| RETAIL SPACE NOW AVAILABLE |                              | PROPERTY OVERVIEW                                                                                                                                                          |  |
|----------------------------|------------------------------|----------------------------------------------------------------------------------------------------------------------------------------------------------------------------|--|
| Available SF:              | 1,491 - 2,400 SF             | Neighborhood retail center just east of N Santa Fe, adjacent to Walmart, on W. Danforth has banking, fast food, and other retail in the immediate area.                    |  |
| Lease Rate:                | \$10.00 - 12.00 SF/yr (NNN)  | Located in the heart of one of the fastest growing parts of Edmond.                                                                                                        |  |
| Lot Size:                  | 4.24 Acres                   | Danforth Plaza offer ease of access and great exposure.                                                                                                                    |  |
| Building Size:             | 29,962 SF                    | Neighbors include: Wal-Mart SuperCenter, Kohl's, LA Fitness, The<br>Meat House, Dollar Tree, CVS, 7-Eleven, At The Beach, Legacy<br>Cleaners and multiple other retailers. |  |
| Year Built:                | 2004                         |                                                                                                                                                                            |  |
| Zoning:                    | Neighborhood Commercial (D2) | > Wal-Mart shadow anchored center                                                                                                                                          |  |
| Market:                    | Oklahoma City Metro          | > Strong Edmond Market                                                                                                                                                     |  |
|                            |                              | > Strong traffic counts                                                                                                                                                    |  |
| Sub Market:                | Edmond                       |                                                                                                                                                                            |  |
| Cross Streets:             | Danforth and Santa Fe        | 041619                                                                                                                                                                     |  |
| Cross Streets:             | Danforth and Santa Fe        | 041619                                                                                                                                                                     |  |