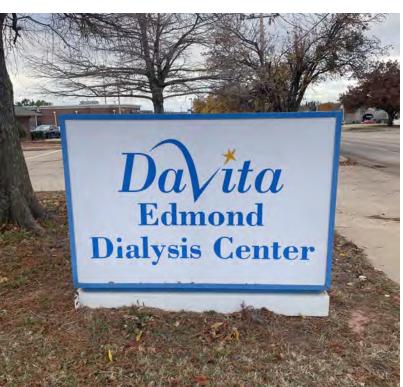

#### PROPERTY DESCRIPTION

Former DaVita Dialysis building is available for lease in Edmond.

Building was originally built for DaVita in 1997 and is in excellent condition. It could be utilized for any number of medical or healthcare uses.