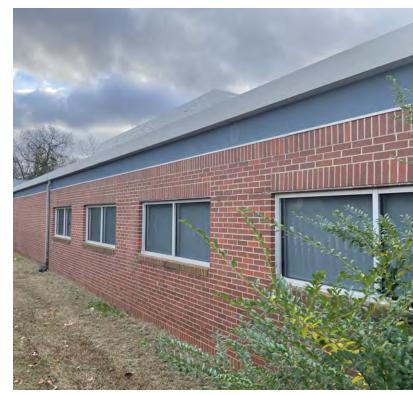

#### PROPERTY DESCRIPTION

Former DaVita Dialysis building is available for lease in Edmond.

Building was originally built for DaVita in 1997 and is in excellent condition. It could be utilized for any number of medical or healthcare uses.

The Tenant will be responsible for maintaining the property and pay utility charges.

Located immediately north of the main retail corridor E. 2nd St, directly east of UCO University.