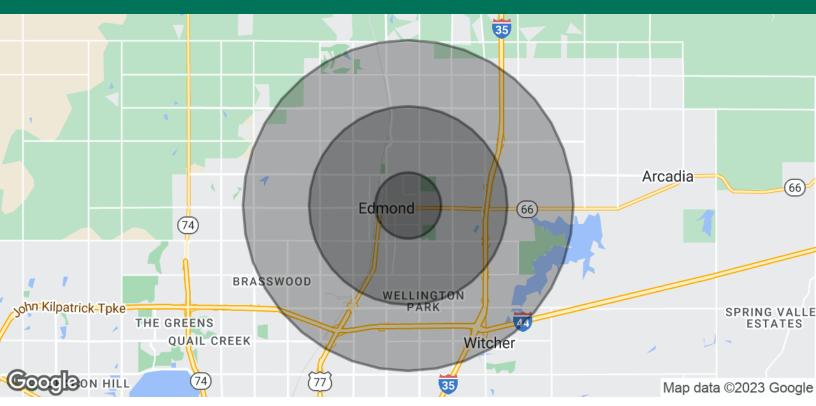

### FORMER DAVITA BUILDING

50 S BAUMANN AVE, EDMOND, OK 73034

| POPULATION           | 1 MILE    | 3 MILES   | 5 MILES   |
|----------------------|-----------|-----------|-----------|
| Total Population     | 10,704    | 71,296    | 127,364   |
| Average Age          | 29.1      | 36.5      | 37.9      |
| Average Age (Male)   | 27.5      | 34.3      | 36.1      |
| Average Age (Female) | 31.4      | 38.3      | 38.9      |
| HOUSEHOLDS & INCOME  | 1 MILE    | 3 MILES   | 5 MILES   |
| Total Households     | 4,933     | 29,221    | 50,299    |
| # of Persons per HH  | 2.2       | 2.4       | 2.5       |
| Average HH Income    | \$57,876  | \$92,280  | \$112,322 |
| Average House Value  | \$128,609 | \$216,573 | \$257,588 |