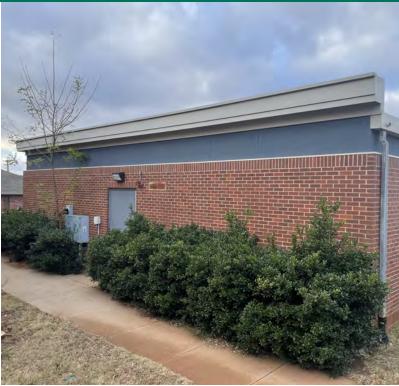

#### PROPERTY DESCRIPTION

Former DaVita Dialysis building is available for lease in Edmond.

Building was originally built for DaVita in 1997 and is in excellent condition. It could be utilized for any number of medical or healthcare uses.

The Tenant will be responsible for maintaining the property and pay utility charges.

Located immediately north of the main retail corridor E. 2nd St, directly east of UCO University.