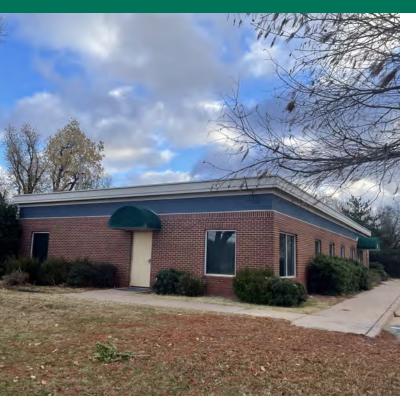

#### PROPERTY DESCRIPTION

Former DaVita Dialysis building is available for lease in Edmond.

Building was originally built for DaVita in 1997 and is in excellent condition. It could be utilized for any number of medical or healthcare uses.

The Tenant will be responsible for maintaining the property and pay utility charges.

Located immediately north of the main retail corridor E. 2nd St, directly east of UCO University.