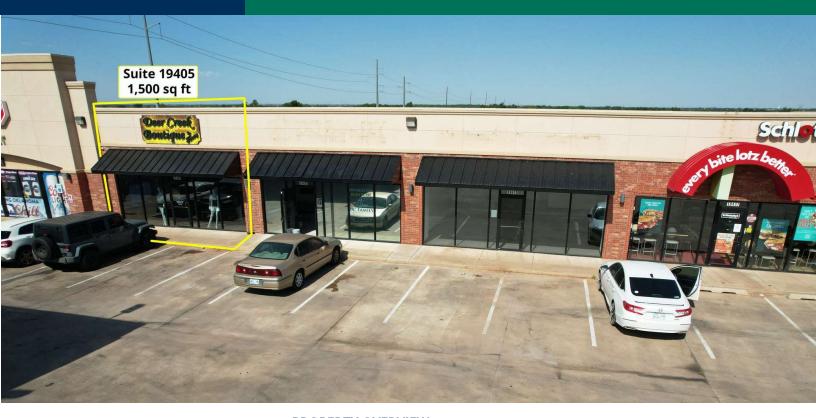

#### Deer Creek Plaza 19401 N Portland Ave, Edmond, OK 73012

| OFFERING SUMMARY |                     | PROPERTY OVERVIEW                                                                                                                                       |  |  |
|------------------|---------------------|---------------------------------------------------------------------------------------------------------------------------------------------------------|--|--|
| Lease Rate:      | \$15.00 SF/yr (NNN) | Rare leasing opportunity in this fast growing Edmond location on 192nd and Portland! Provides quick access to the Turnpike, this space won't last long! |  |  |
| Building Size:   | 10,710 SF           |                                                                                                                                                         |  |  |
| Available SF:    | 1,500 SF            | DO NOT DISTURB TENANT                                                                                                                                   |  |  |
| Space No:        | 19405               |                                                                                                                                                         |  |  |
| Lot Size:        | 1.45 Acres          | PROPERTY HIGHLIGHTS                                                                                                                                     |  |  |
| Year Built:      | 2014                | • Water/Sewer billed back to Tenant Monthly - averaging \$40-\$50 per mth - (approx)                                                                    |  |  |
| Tear Duilt.      |                     | <ul> <li>LL will make sure HVAC, Electrical, Water/Sewer are in good working order</li> </ul>                                                           |  |  |
|                  |                     | Minimum 3 year lease term required                                                                                                                      |  |  |
|                  | 07292022            | • Tenant to take the space in "as is" condition"                                                                                                        |  |  |
|                  |                     | • NNN charge - \$2.52 per sf                                                                                                                            |  |  |
|                  |                     | No Dispensaries allowed                                                                                                                                 |  |  |