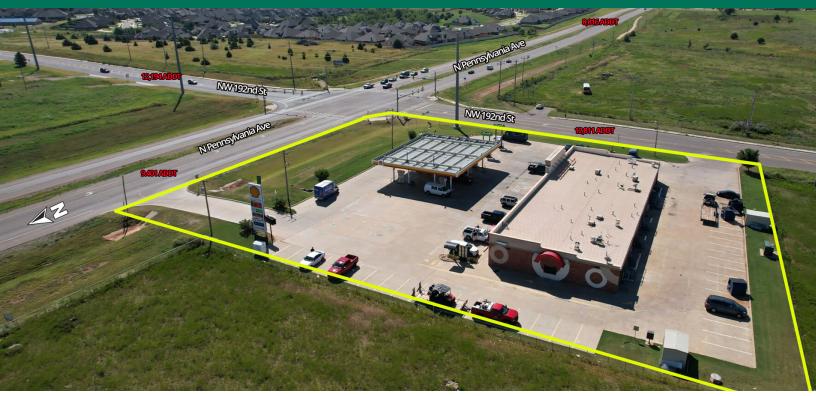

## DEER CREEK PLAZA

### 19401 N PORTLAND AVE, EDMOND, OK 73012

#### **PROPERTY DESCRIPTION**

Rare leasing opportunity in this fast growing Edmond location on 192nd and Portland! Provides quick access to the Turnpike, this space won't last long!

DO NOT DISTURB TENANT