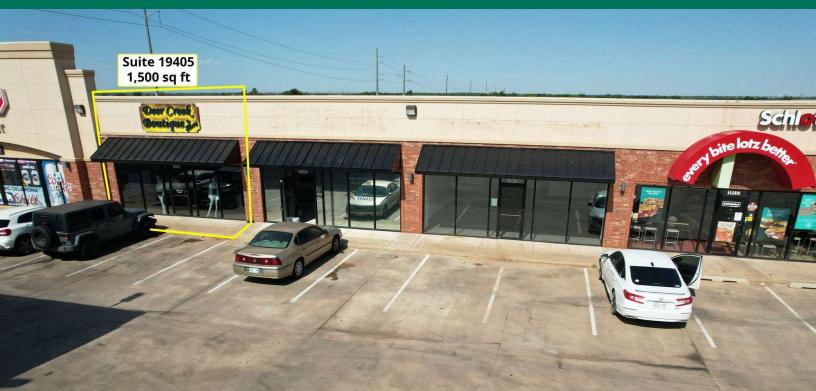

#### **PROPERTY HIGHLIGHTS**

- Water/Sewer billed back to Tenant Monthly averaging \$40-\$50 per mth - (approx)
- LL will make sure HVAC, Electrical, Water/Sewer are in good working order
- Minimum 3 year lease term required
- Tenant to take the space in "as is" condition"
- NNN charge \$2.52 per sf
- No Dispensaries allowed

#### OFFERING SUMMARY

| Lease Rate   |               | \$15.00 SF/yr (NNN) |  |
|--------------|---------------|---------------------|--|
| Available S  | F:            | 1,500 SF            |  |
| Lot Size:    |               | 1.45 Acres          |  |
| Building Siz | ze:           | 10,710 SF           |  |
| SPACE        | LEASE RATE    | SPACE SIZE          |  |
| 19405        | \$15.00 SF/yr | 1,500 SF            |  |