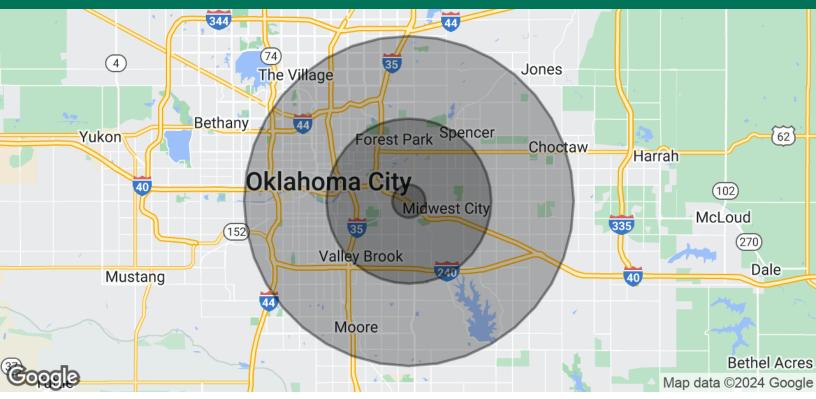

### DEL CREST CENTER

4701 - 4725 SE 15TH DEL CITY, OK 73115

| POPULATION           | 1 MILE   | 5 MILES  | 10 MILES |
|----------------------|----------|----------|----------|
| Total Population     | 7,394    | 126,149  | 450,218  |
| Average Age          | 34.3     | 33.0     | 34.1     |
| Average Age (Male)   | 32.4     | 31.9     | 33.2     |
| Average Age (Female) | 35.6     | 34.1     | 35.0     |
| HOUSEHOLDS & INCOME  | 1 MILE   | 5 MILES  | 10 MILES |
| Total Households     | 2,902    | 49,771   | 174,831  |
| # of Persons per HH  | 2.5      | 2.5      | 2.6      |
| Average HH Income    | \$45,259 | \$45,658 | \$51,265 |