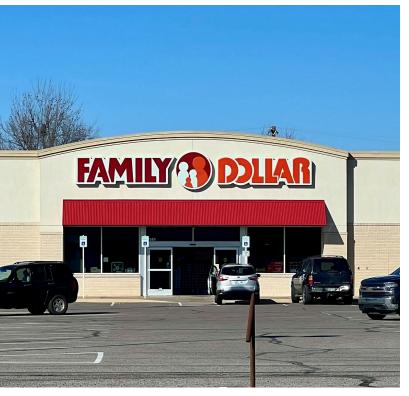

#### PROPERTY DESCRIPTION

Del Crest Center, an 55,563 SF Neighborhood Shopping Center, is strategically positioned on the northeast corner of SE 15th Street & Vickie Drive, just two blocks from the Super Wal-Mart off Sooner Road & SE 15th Street. Boasting easy access to I-40, the center presents a unique leasing opportunity for an upcoming junior anchor position, formerly occupied by Family Dollar. Anchored by Peak Fitness, BioLife Plasma, and Harbor Freight, the property enjoys a prime location in a bustling retail environment.