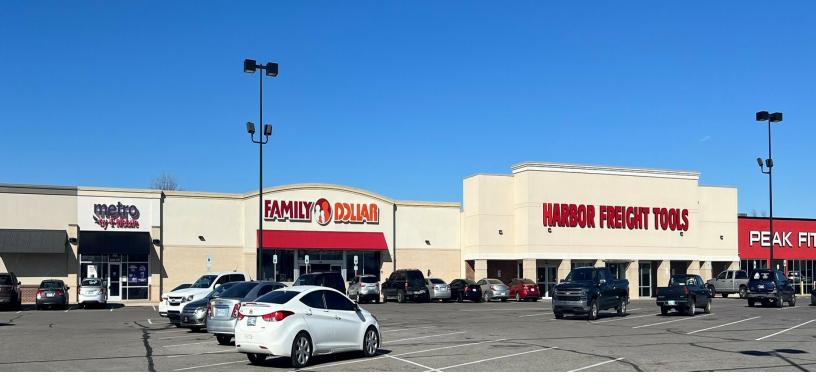

#### PROPERTY DESCRIPTION

Del Crest Center, an 55,563 SF Neighborhood Shopping Center, is strategically positioned on the northeast corner of SE 15th Street & Vickie Drive, just two blocks from the Super Wal-Mart off Sooner Road & SE 15th Street. Boasting easy access to I-40, the center presents a unique leasing opportunity for an upcoming junior anchor position, formerly occupied by Family Dollar. Anchored by Peak Fitness, BioLife Plasma, and Harbor Freight, the property enjoys a prime location in a bustling retail environment.

#### OFFERING SUMMARY

|                | \$16.00 SF/yr (NNN) |                                                      |  |  |
|----------------|---------------------|------------------------------------------------------|--|--|
|                |                     | 9,180 SF                                             |  |  |
|                |                     | 4.4 Acres                                            |  |  |
|                |                     | 55,563 SF                                            |  |  |
| LEASE RATE     | SPACE SIZE          |                                                      |  |  |
| \$16.00 SF/yr  | 9,180 SF            |                                                      |  |  |
| TRAFFIC COUNTS |                     |                                                      |  |  |
|                | east                | 20,864                                               |  |  |
|                | west                | 15,200                                               |  |  |
|                | \$16.00 SF/yr       | LEASE RATE SPA<br>\$16.00 SF/yr 9,18<br>JNTS<br>east |  |  |