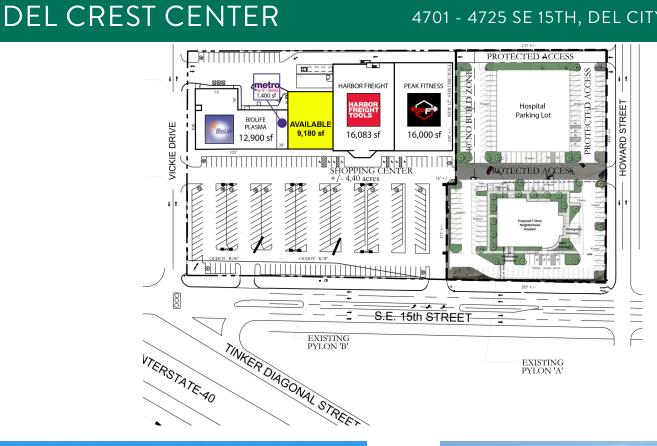

#### PROPERTY DESCRIPTION

Del Crest Center, an 55,563 SF Neighborhood Shopping Center, is strategically positioned on the northeast corner of SE 15th Street & Vickie Drive, just two blocks from the Super Wal-Mart off Sooner Road & SE 15th Street. Boasting easy access to I-40, the center presents a unique leasing opportunity for an upcoming junior anchor position, formerly occupied by Family Dollar. Anchored by Peak Fitness, BioLife Plasma, and Harbor Freight, the property enjoys a prime location in a bustling retail environment.

#### OFFERING SUMMARY

|                | \$16.00 SF/yr (NNN) |                                                      |  |  |
|----------------|---------------------|------------------------------------------------------|--|--|
|                |                     | 9,180 SF                                             |  |  |
|                |                     | 4.4 Acres                                            |  |  |
|                |                     | 55,563 SF                                            |  |  |
| LEASE RATE     | SPACE SIZE          |                                                      |  |  |
| \$16.00 SF/yr  | 9,180 SF            |                                                      |  |  |
| TRAFFIC COUNTS |                     |                                                      |  |  |
|                | east                | 20,864                                               |  |  |
|                | west                | 15,200                                               |  |  |
|                | \$16.00 SF/yr       | LEASE RATE SPA<br>\$16.00 SF/yr 9,18<br>JNTS<br>east |  |  |