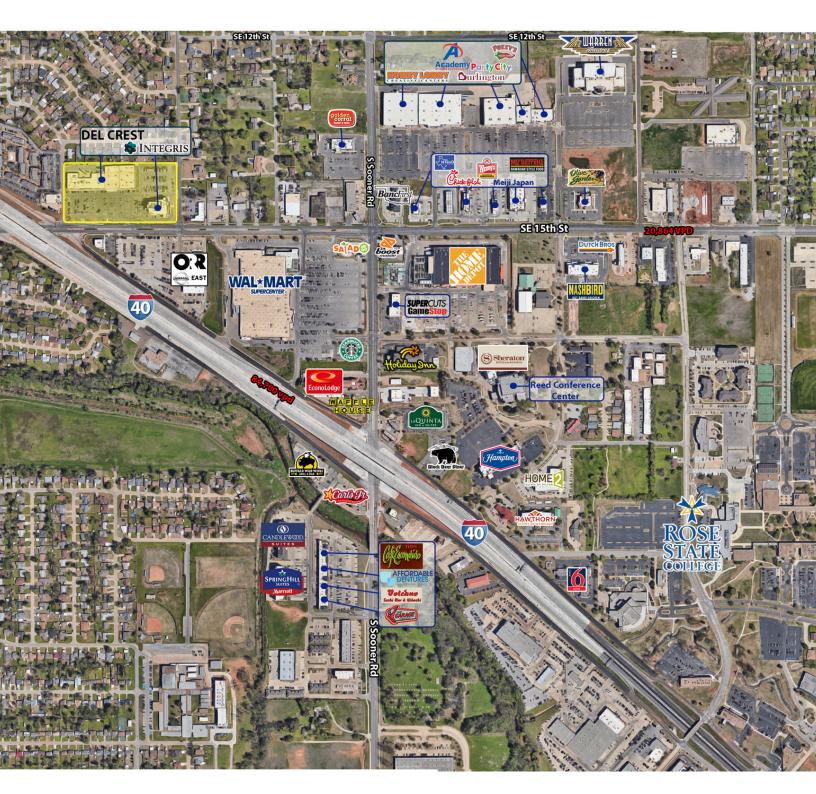

#### PROPERTY DESCRIPTION

Del Crest Center, an 55,563 SF Neighborhood Shopping Center, is strategically positioned on the northeast corner of SE 15th Street & Vickie Drive, just two blocks from the Super Wal-Mart off Sooner Road & SE 15th Street. Boasting easy access to I-40, the center presents a unique leasing opportunity for an upcoming junior anchor position, formerly occupied by Family Dollar. Anchored by Peak Fitness, BioLife Plasma, and Harbor Freight, the property enjoys a prime location in a bustling retail environment.

Del City, with its rich history and mature single-family neighborhoods, is home to Tinker Air Force Base and adjacent to Midwest City. Offering stable demographics, the area provides a resilient and established customer base. Surrounded by notable tenants like Integris, Home Depot, Academy, and Hobby Lobby, Del Crest Center benefits from a diverse retail landscape, making it an appealing destination for businesses seeking a strategic presence in this vibrant community.