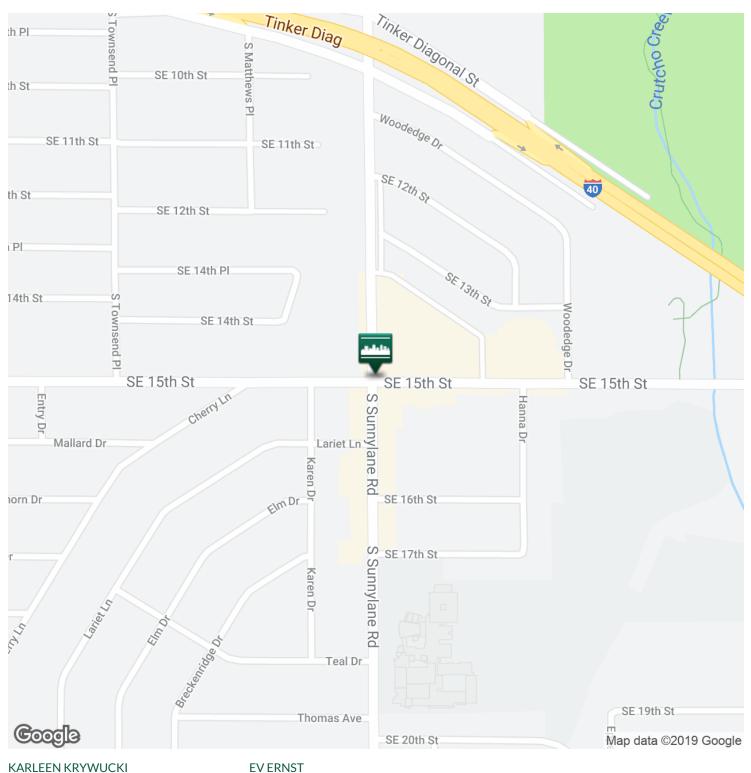

405.843.7474

priceedwards.com

210 Park Ave, Suite 700, Oklahoma City, OK 73102

| OFFERING SUMMARY                                |                        | PROPERTY OVERVIEW                                                                                                                                                                                                                                                                                                              |
|-------------------------------------------------|------------------------|--------------------------------------------------------------------------------------------------------------------------------------------------------------------------------------------------------------------------------------------------------------------------------------------------------------------------------|
| Available SF:                                   | 1,250 - 20,201 SF      | Del Crest Shops has been remodeled and retenanted in order to better serve<br>the shoppers of Del City. It is well-located, clean property at the intersection of<br>SE 15th & Sunnylane Road having very easy access to the intersections' traffic<br>and to the traffic of I-40 which is less than 1 mile north of the site. |
| Lease Rate:                                     | Negotiable             | Two large tenants, Save-A-Lot and Dollar Tree provide excellent foot traffic for the entire center.                                                                                                                                                                                                                            |
| Building Size:                                  | 59,000                 | <ul><li>PROPERTY HIGHLIGHTS</li><li>Pylon signage is available</li></ul>                                                                                                                                                                                                                                                       |
| 0                                               |                        | Ample parking & visibilty                                                                                                                                                                                                                                                                                                      |
| Market:                                         | OKC Metro/ Del City    | Easy Dental                                                                                                                                                                                                                                                                                                                    |
|                                                 | 083019                 |                                                                                                                                                                                                                                                                                                                                |
| KARLEEN KRYWUCKI                                | EV ERN:                | ST                                                                                                                                                                                                                                                                                                                             |
| Retail Specialist<br>kkrywucki@priceedwards.com | Retail Spe<br>eernst@p | cialist<br>riceedwards.com                                                                                                                                                                                                                                                                                                     |