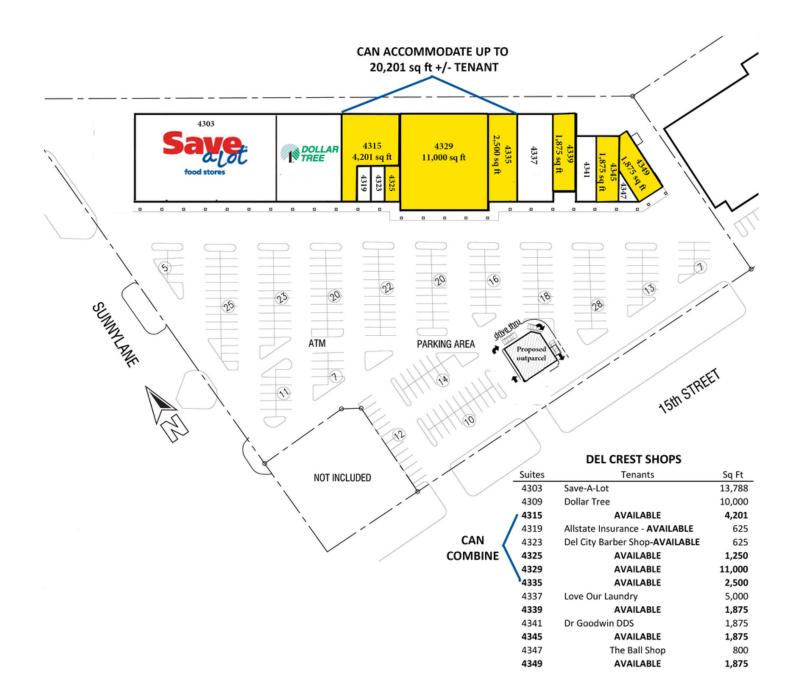

405.843.7474

priceedwards.com

210 Park Ave, Suite 700, Oklahoma City, OK 73102

| OFFERING SUMMARY                                |                        | PROPERTY OVERVIEW                                                                                                                                                                                                                                                                                                              |
|-------------------------------------------------|------------------------|--------------------------------------------------------------------------------------------------------------------------------------------------------------------------------------------------------------------------------------------------------------------------------------------------------------------------------|
| Available SF:                                   | 1,250 - 20,201 SF      | Del Crest Shops has been remodeled and retenanted in order to better serve<br>the shoppers of Del City. It is well-located, clean property at the intersection of<br>SE 15th & Sunnylane Road having very easy access to the intersections' traffic<br>and to the traffic of I-40 which is less than 1 mile north of the site. |
| Lease Rate:                                     | Negotiable             | Two large tenants, Save-A-Lot and Dollar Tree provide excellent foot traffic for the entire center.                                                                                                                                                                                                                            |
| Building Size:                                  | 59,000                 | <ul><li>PROPERTY HIGHLIGHTS</li><li>Pylon signage is available</li></ul>                                                                                                                                                                                                                                                       |
| 0                                               |                        | Ample parking & visibilty                                                                                                                                                                                                                                                                                                      |
| Market:                                         | OKC Metro/ Del City    | Easy Dental                                                                                                                                                                                                                                                                                                                    |
|                                                 | 083019                 |                                                                                                                                                                                                                                                                                                                                |
| KARLEEN KRYWUCKI                                | EV ERN:                | ST                                                                                                                                                                                                                                                                                                                             |
| Retail Specialist<br>kkrywucki@priceedwards.com | Retail Spe<br>eernst@p | cialist<br>riceedwards.com                                                                                                                                                                                                                                                                                                     |