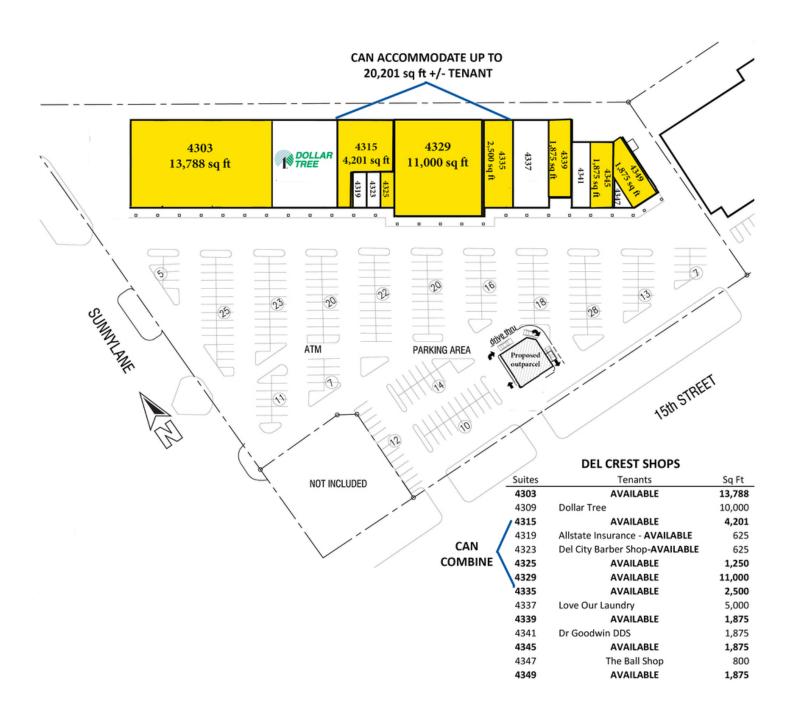

#### **OFFERING SUMMARY**

Available SF: 1,250 - 20,201 SF

Lease Rate: Negotiable

Building Size: 59,000

Market: OKC Metro/ Del City

**PROPERTY OVERVIEW** 

Del Crest Shops has been remodeled and re-tenanted in order to better serve the shoppers of Del City. It is well-located, clean property at the intersection of SE 15th & Sunnylane Road having very easy access to the traffic of I-40 which is less than 1 mile north of the site.