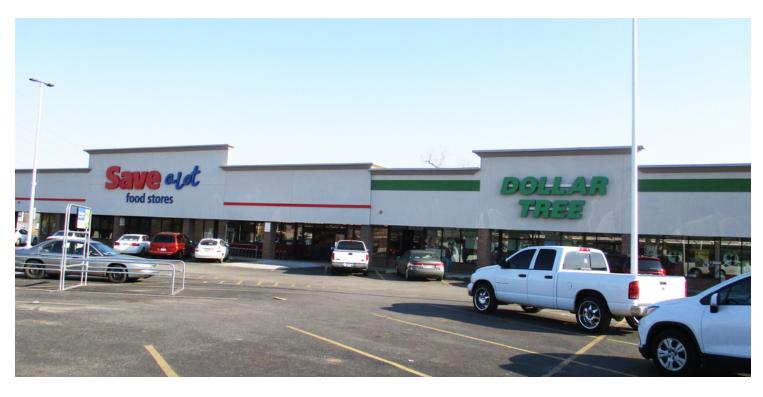

4303 SE 15th Street, Del City, OK 73115

#### **OFFERING SUMMARY**

Available SF: 800 - 11,000 SF

Lease Rate: Negotiable

Building Size: 59,000

**PROPERTY OVERVIEW** 

Del Crest Shops has been remodeled and retenanted in order to better serve the shoppers of Del City. It is well-located, clean property at the intersection of SE 15th & Sunnylane Road having very easy access to the intersections' traffic and to the traffic of I-40 which is less than 1 mile north of the site.

Two large tenants, Save-A-Lot and Dollar Tree have joined the existing tenants to make excellent foot traffic for the entire center.

#### **PROPERTY HIGHLIGHTS**

- Pylon signage is available
- Ample parking & visibilty

031819

OKC Metro/ Del City

Easy Dental