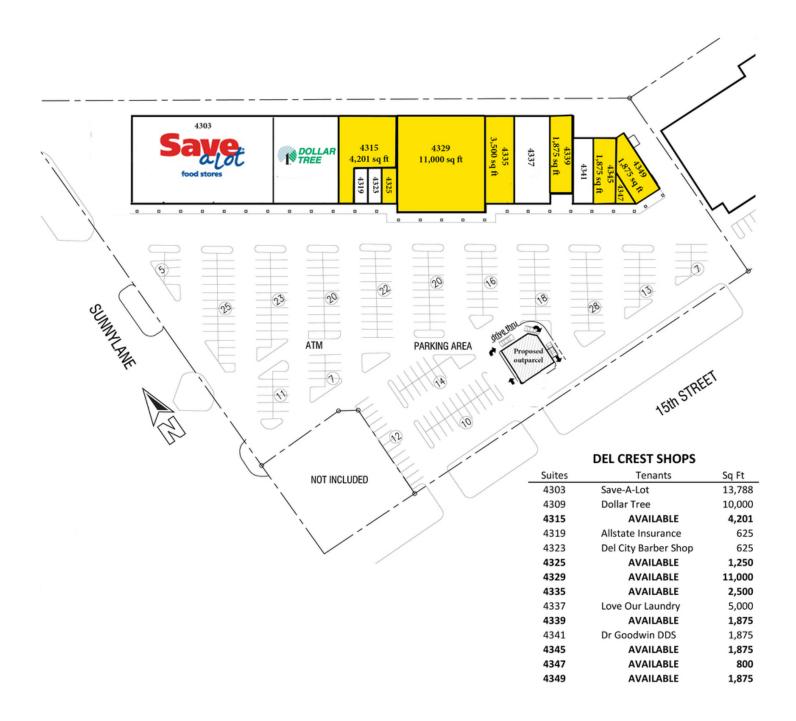

#### **OFFERING SUMMARY**

Available SF: 800 - 11,000 SF

Lease Rate: Negotiable

Building Size: 59,000

**PROPERTY OVERVIEW** 

Del Crest Shops has been remodeled and retenanted in order to better serve the shoppers of Del City. It is well-located, clean property at the intersection of SE 15th & Sunnylane Road having very easy access to the intersections' traffic and to the traffic of I-40 which is less than 1 mile north of the site.

Two large tenants, Save-A-Lot and Dollar Tree have joined the existing tenants to make excellent foot traffic for the entire center.

#### **PROPERTY HIGHLIGHTS**

- Pylon signage is available
- Ample parking & visibilty

031819

OKC Metro/ Del City

Easy Dental