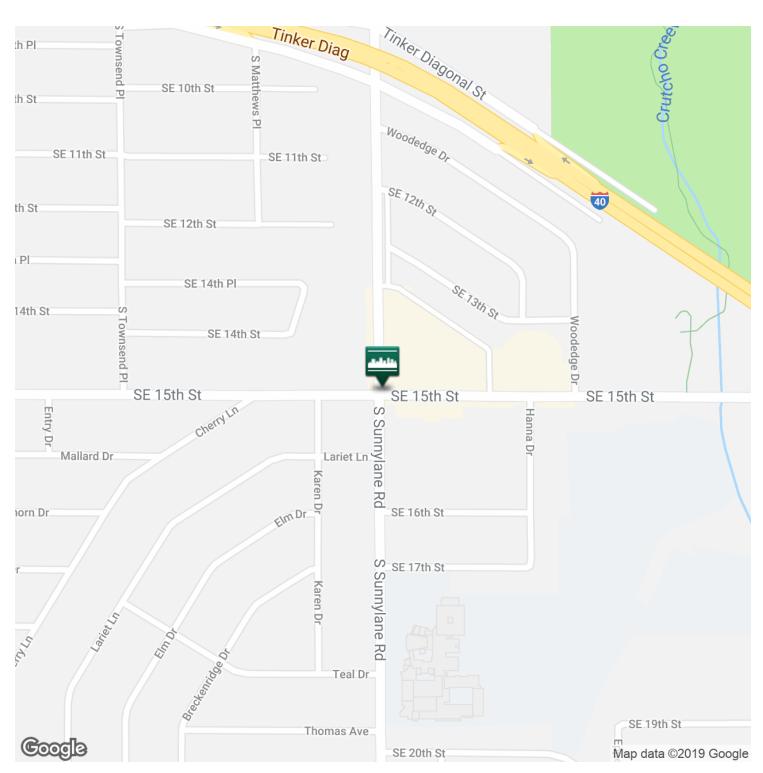

4303 SE 15th Street, Del City, OK 73115

#### **OFFERING SUMMARY**

Available SF: 800 - 11,000 SF

Lease Rate: Negotiable

Building Size: 59,000

**PROPERTY OVERVIEW** 

Del Crest Shops has been remodeled and retenanted in order to better serve the shoppers of Del City. It is well-located, clean property at the intersection of SE 15th & Sunnylane Road having very easy access to the intersections' traffic and to the traffic of I-40 which is less than 1 mile north of the site.