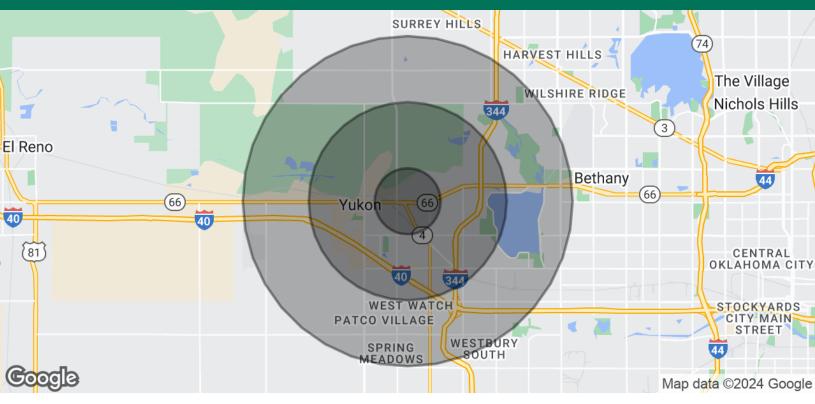

## DELONG NEIGHBORHOOD CENTER 46 - 50 NORTH KIMBELL RD, YUKON, OK 73099

| POPULATION           | 1 MILE    | 3 MILES   | 5 MILES   |
|----------------------|-----------|-----------|-----------|
| Total Population     | 11,608    | 37,811    | 73,702    |
| Average Age          | 35.1      | 36.7      | 36.0      |
| Average Age (Male)   | 37.2      | 37.7      | 36.2      |
| Average Age (Female) | 35.7      | 37.4      | 36.7      |
| HOUSEHOLDS & INCOME  | 1 MILE    | 3 MILES   | 5 MILES   |
| Total Households     | 3,920     | 12,425    | 24,915    |
| # of Persons per HH  | 3.0       | 3.0       | 3.0       |
| Average HH Income    | \$69,993  | \$82,549  | \$82,544  |
| Average House Value  | \$132,436 | \$158,832 | \$172,504 |

<sup>\*</sup> Demographic data derived from 2020 ACS - US Census

04252024