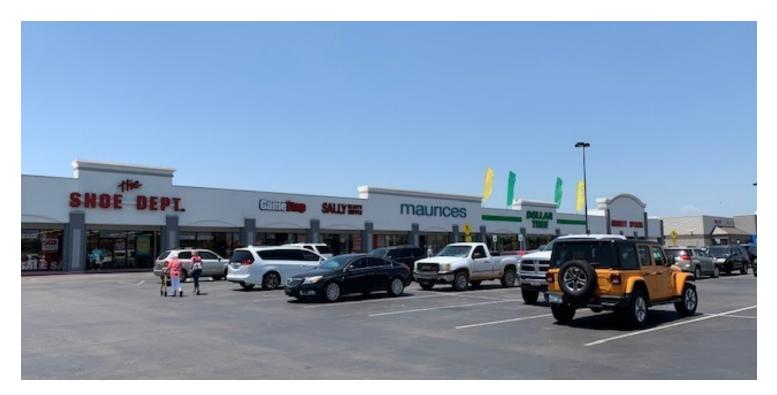

## DUNCAN TOWN SQUARE 1803 N Highway 81, Duncan, Ok 73533

## PRICE EDWARDS &COMPANY

2,160 SF

Neogitable

| OFFERING SUMMARY | r                                                | PROPERTY OVERVIEW                                                                                                                                                                                                                                                                                            |            |           |
|------------------|--------------------------------------------------|--------------------------------------------------------------------------------------------------------------------------------------------------------------------------------------------------------------------------------------------------------------------------------------------------------------|------------|-----------|
| Available SF:    | 1,125 - 5,400 SF                                 | Duncan Town Square is located adjacent to the Wal-Mart Super Center on the highly traveled main retail corridor - US Highway 81 in Duncan, Oklahoma. This well manicured Center is home to national and regional tenants.                                                                                    |            |           |
| Lease Rate:      | Negotiable                                       | One 5,400 sq ft space is available in the Main Center, located between Ross<br>Dress For Less and ShoeShow, offering excellent foot traffic and visibility.<br>Three space are located in the outparcel having frontage facing Elk Ave with<br>easy access from US Highway 81 or Elk Ave. Strong co-tenancy. |            |           |
|                  |                                                  |                                                                                                                                                                                                                                                                                                              |            |           |
| Year Built:      | 2000                                             |                                                                                                                                                                                                                                                                                                              |            |           |
|                  |                                                  | AVAILABLE SPACES                                                                                                                                                                                                                                                                                             |            |           |
| Building Size:   | Main Contor 51 200 SE                            | SPACE                                                                                                                                                                                                                                                                                                        | LEASE RATE | SIZE (SF) |
|                  | Main Center - 51,899 SF<br>Out parcel - 9,440 SF | Suite 1827                                                                                                                                                                                                                                                                                                   | Negotiable | 5,400 SF  |
|                  |                                                  | Suite 12                                                                                                                                                                                                                                                                                                     | Negotiable | 1,125 SF  |
|                  |                                                  | Suite 14                                                                                                                                                                                                                                                                                                     | Negotiable | 1,440 SF  |
|                  | 071119                                           | Suite 16                                                                                                                                                                                                                                                                                                     | Neogitable | 2 160 SE  |