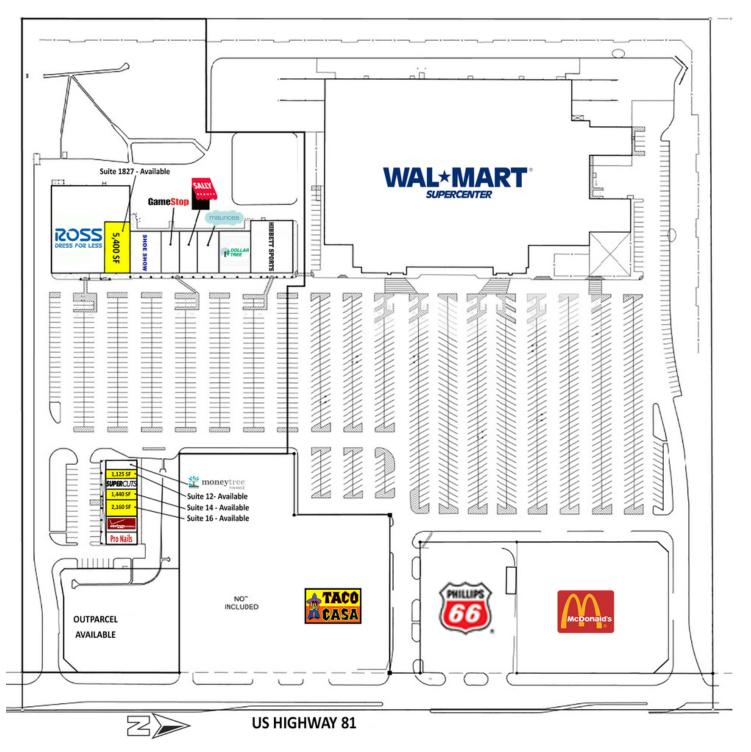

## DUNCAN TOWN SQUARE 1803 N Highway 81, Duncan, Ok 73533

## PRICE EDWARDS &COMPANY

2,160 SF

Neogitable

| OFFERING SUMMARY | r                                                | PROPERTY OVERVIEW                                                                                                                                                                                                                                                                                            |            |           |
|------------------|--------------------------------------------------|--------------------------------------------------------------------------------------------------------------------------------------------------------------------------------------------------------------------------------------------------------------------------------------------------------------|------------|-----------|
| Available SF:    | 1,125 - 5,400 SF                                 | Duncan Town Square is located adjacent to the Wal-Mart Super Center on the highly traveled main retail corridor - US Highway 81 in Duncan, Oklahoma. This well manicured Center is home to national and regional tenants.                                                                                    |            |           |
| Lease Rate:      | Negotiable                                       | One 5,400 sq ft space is available in the Main Center, located between Ross<br>Dress For Less and ShoeShow, offering excellent foot traffic and visibility.<br>Three space are located in the outparcel having frontage facing Elk Ave with<br>easy access from US Highway 81 or Elk Ave. Strong co-tenancy. |            |           |
|                  |                                                  |                                                                                                                                                                                                                                                                                                              |            |           |
| Year Built:      | 2000                                             |                                                                                                                                                                                                                                                                                                              |            |           |
|                  |                                                  | AVAILABLE SPACES                                                                                                                                                                                                                                                                                             |            |           |
| Building Size:   | Main Contor 51 200 SE                            | SPACE                                                                                                                                                                                                                                                                                                        | LEASE RATE | SIZE (SF) |
|                  | Main Center - 51,899 SF<br>Out parcel - 9,440 SF | Suite 1827                                                                                                                                                                                                                                                                                                   | Negotiable | 5,400 SF  |
|                  |                                                  | Suite 12                                                                                                                                                                                                                                                                                                     | Negotiable | 1,125 SF  |
|                  |                                                  | Suite 14                                                                                                                                                                                                                                                                                                     | Negotiable | 1,440 SF  |
|                  | 071119                                           | Suite 16                                                                                                                                                                                                                                                                                                     | Neogitable | 2 160 SE  |