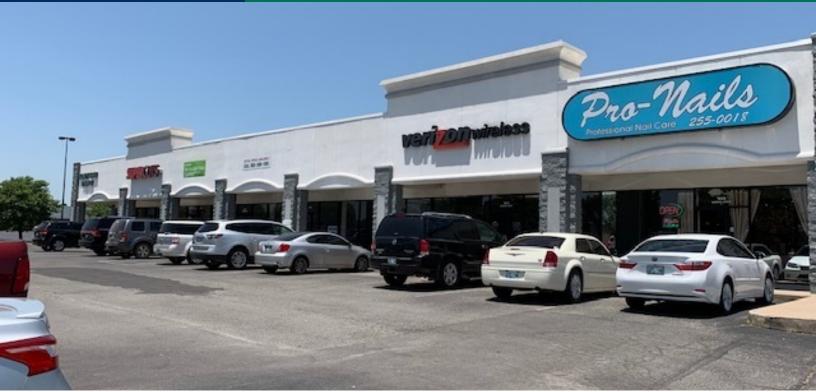

The Main Center is 100% occupied.

Three spaces are located in the outparcel with frontage facing Elk Ave with easy access and excellent co-tenancy.

| SPACES   | SPACE SIZE | SPACE SIZE |  |  |
|----------|------------|------------|--|--|
| Suite 12 | 900 SF     |            |  |  |
| Suite 14 | 1,440 SF   |            |  |  |
| Suite 16 | 2,160 SF   |            |  |  |