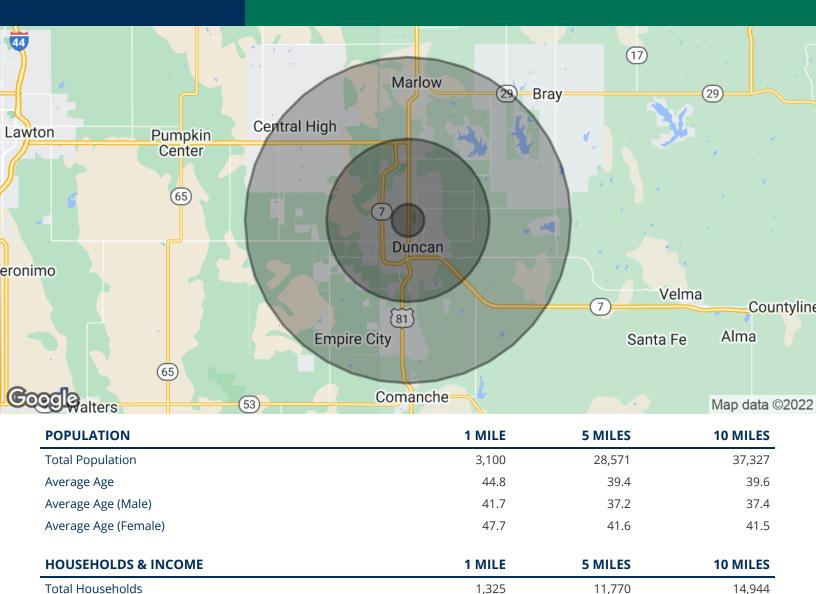

1803 N Highway 81, Duncan, OK 73533

1803 N Highway 81, Duncan, OK 73533

EV ERNST 405.843.7474 eernst@priceedwards.com priceedwards.com

1803 N Highway 81, Duncan, OK 73533

| " Demographic | aata aeri | vea jrom | 2010 03 | Cerisus |
|---------------|-----------|----------|---------|---------|
|               |           |          |         |         |

#### TRAFFIC COUNT-ODOT

# of Persons per HH

Average HH Income

Average House Value

| US Highway 81 | north | 22,700   |
|---------------|-------|----------|
| US Highway 81 | south | 21,700   |
|               |       | 05252022 |

2.3

\$72,296

\$124,873

2.4

\$55,912

\$118,979

2.5

\$56,670

\$118,588

EV ERNST 405.843.7474 eernst@priceedwards.com priceedwards.com