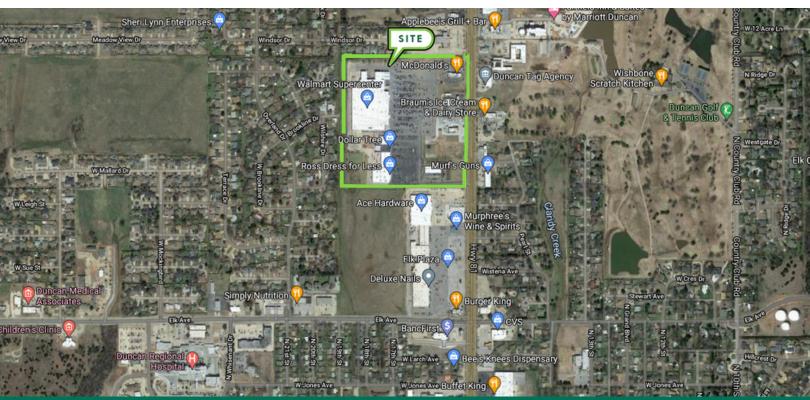

### **PROPERTY OVERVIEW**

Duncan Town Square is located adjacent to the Wal-Mart Super Center on the highly traveled main retail corridor - US Highway 81 in Duncan, Oklahoma. This well manicured Center is home to national and regional tenan