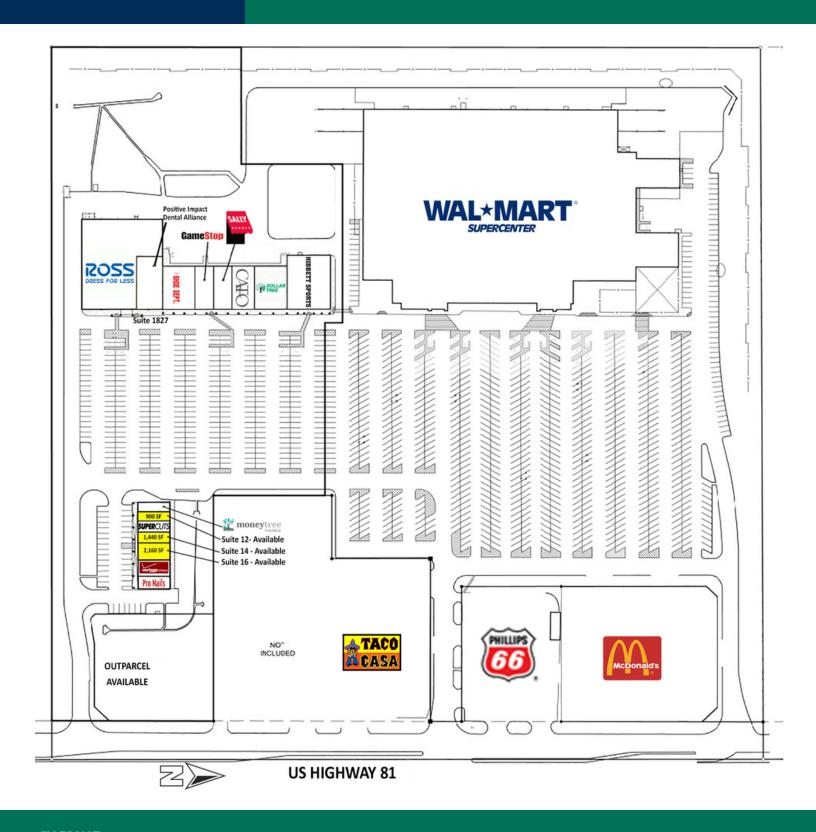

### **PROPERTY OVERVIEW**

Duncan Town Square is located adjacent to the Wal-Mart Super Center on the highly traveled main retail corridor - US Highway 81 in Duncan, Oklahoma. This well manicured Center is home to national and regional tenan

The Main Center is 100% occupied.

Three spaces are located in the outparcel with frontage facing Elk Ave with easy access and excellent co-tenancy.

| SPACES   | SPACE SIZE | SPACE SIZE |  |  |
|----------|------------|------------|--|--|
| Suite 12 | 900 SF     |            |  |  |
| Suite 14 | 1,440 SF   |            |  |  |
| Suite 16 | 2,160 SF   |            |  |  |