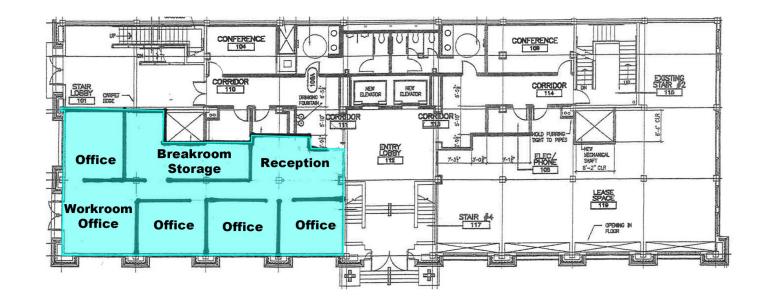

#### **OFFERING SUMMARY**

| Lease Rate:     | \$15.00 SF/yr (Full<br>Service) |
|-----------------|---------------------------------|
|                 | with 3% annual<br>increases     |
| Suite 100:      | ±1980 RSF                       |
| Year Built:     | 1915                            |
| Year Renovated: | 1997                            |
| Cross Streets:  | Broadway & NW 4th               |
| Market:         | CBD                             |