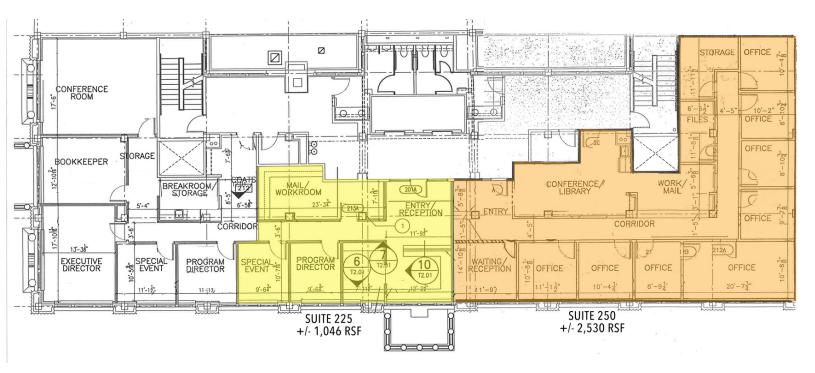

## **OFFERING SUMMARY**

| Lease Rate:     | \$15.00 SF/yr (Full<br>Service) |
|-----------------|---------------------------------|
|                 | with 3% annual<br>increases     |
| Suite 225:      | ±1,046 RSF                      |
| Suite 250:      | ±2,530 RSF                      |
| Year Built:     | 1915                            |
| Year Renovated: | 1997                            |
| Cross Streets:  | Broadway & NW 4th               |
| Market:         | CBD                             |