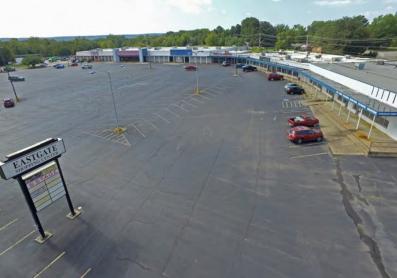

# Eastgate Shopping Center

1900 E Cherokee Ave, Sallisaw, OK 74955

#### **PROPERTY OVERVIEW**

The Center is well located with good visibility on E Cherokee Ave (Route 64) and close to Interstate Highway 40. East Cherokee Avenue is a strong retail corridor serving the Sallisaw community.

#### **PROPERTY HIGHLIGHTS**

- Anchored by Tractor Supply
- Located less than one mile from Interstate-40 which oversees 20,000+ vehicles per day
- 06162020 1/2 Mile from both Eastside Elementary School (440 Students) & Liberty Elementary School (559 Students)
  - Surrounding retailers include: Taco Bell, KFC, Firstar Bank, AutoZone Auto Parts, Motel 6, Pizza Hut, Dollar General, O'Reilly Auto Parts & Shoppers Value Grocery Store