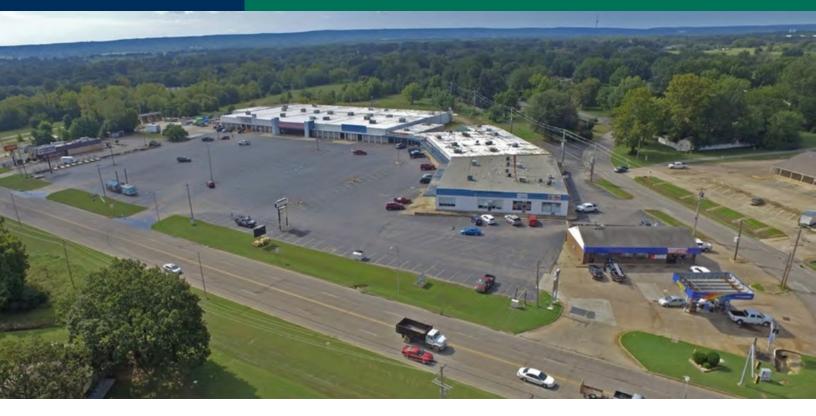

# Eastgate Shopping Center

1900 E Cherokee Ave, Sallisaw, OK 74955

#### **PROPERTY OVERVIEW**

The Center is well located with good visibility on E Cherokee Ave (Route 64) and close to Interstate Highway 40. East Cherokee Avenue is a strong retail corridor serving the Sallisaw community.

#### **PROPERTY HIGHLIGHTS**

- Anchored by Tractor Supply
- Located less than one mile from Interstate-40 which oversees 20,000+ vehicles per day
- 06162020 1/2 Mile from both Eastside Elementary School (440 Students) & Liberty Elementary School (559 Students)
  - Surrounding retailers include: Taco Bell, KFC, Firstar Bank, AutoZone Auto Parts, Motel 6, Pizza Hut, Dollar General, O'Reilly Auto Parts & Shoppers Value Grocery Store