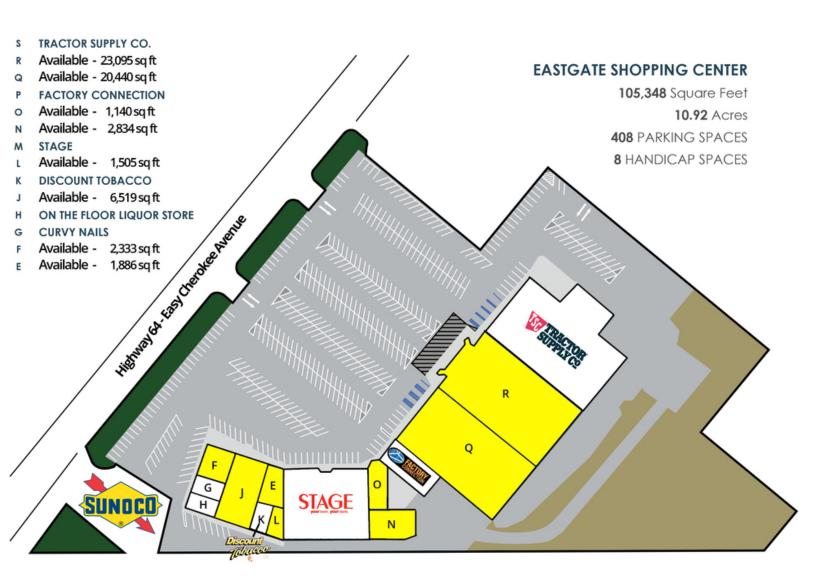

#### **OFFERING SUMMARY**

| Lease Rate:    | \$8.00 - 12.00 SF/yr (NNN) |
|----------------|----------------------------|
| Building Size: | 105,348 SF                 |
| Available SF:  | 1,140 - 23,095 SF          |
| Lot Size:      | 10.92 Acres                |
| Year Built:    | 1972                       |
|                |                            |

#### **PROPERTY HIGHLIGHTS**

- Anchored by Tractor Supply
- Located less than one mile from Interstate-40 which oversees 20,000+ vehicles per day
- 06162020 1/2 Mile from both Eastside Elementary School (440 Students) & Liberty Elementary School (559 Students)
  - Surrounding retailers include: Taco Bell, KFC, Firstar Bank, AutoZone Auto Parts, Motel 6, Pizza Hut, Dollar General, O'Reilly Auto Parts & Shoppers Value Grocery Store