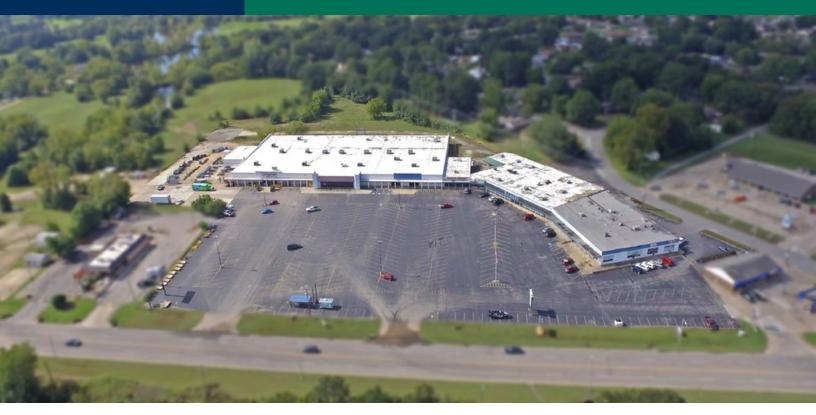

# Eastgate Shopping Center

1900 E Cherokee Ave, Sallisaw, OK 74955

#### **PROPERTY OVERVIEW**

The Center is well located with good visibility on E Cherokee Ave (Route 64) and close to Interstate Highway 40. East Cherokee Avenue is a strong retail corridor serving the Sallisaw community.

#### **PROPERTY HIGHLIGHTS**

- Anchored by Tractor Supply
- Located less than one mile from Interstate-40 which oversees 20,000+ vehicles per day
- 06162020 1/2 Mile from both Eastside Elementary School (440 Students) & Liberty Elementary School (559 Students)
  - Surrounding retailers include: Taco Bell, KFC, Firstar Bank, AutoZone Auto Parts, Motel 6, Pizza Hut, Dollar General, O'Reilly Auto Parts & Shoppers Value Grocery Store