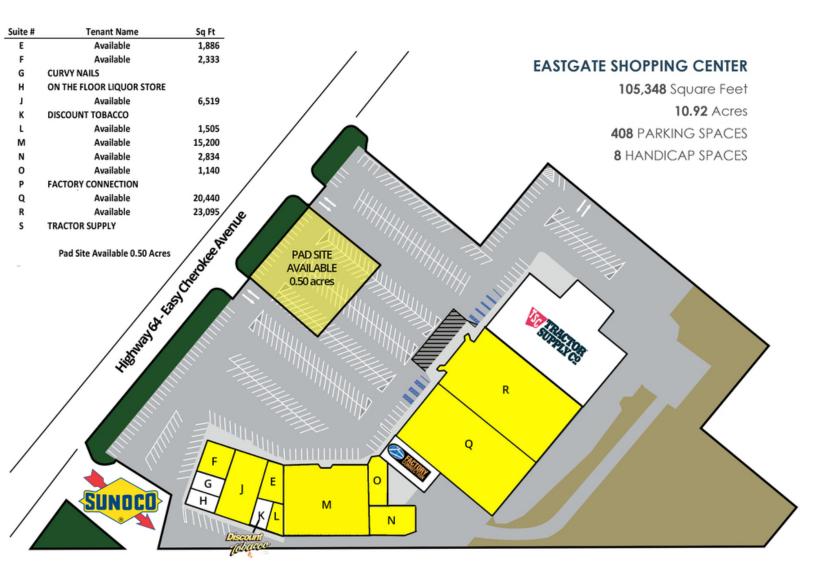

#### **OFFERING SUMMARY**

| Lease Rate:    | \$8.00 - 12.00 SF/yr (NNN) |
|----------------|----------------------------|
| Building Size: | 105,348 SF                 |
| Available SF:  | 1,140 - 23,095 SF          |
| Lot Size:      | 10.92 Acres                |
| Year Built:    | 1972                       |
|                |                            |

Pad Site available - 0.50 Acres +/-

#### **PROPERTY HIGHLIGHTS**

- Anchored by Tractor Supply
- Located less than one mile from Interstate-40 which oversees 20,000+ vehicles per day
- 1/2 Mile from both Eastside Elementary School (440 Students) & Liberty Elementary School (559 Students)
- Surrounding retailers include: Taco Bell, KFC, Firstar Bank, AutoZone Auto Parts, Motel 6, Pizza Hut, Dollar General, O'Reilly Auto Parts & Shoppers Value Grocery Store