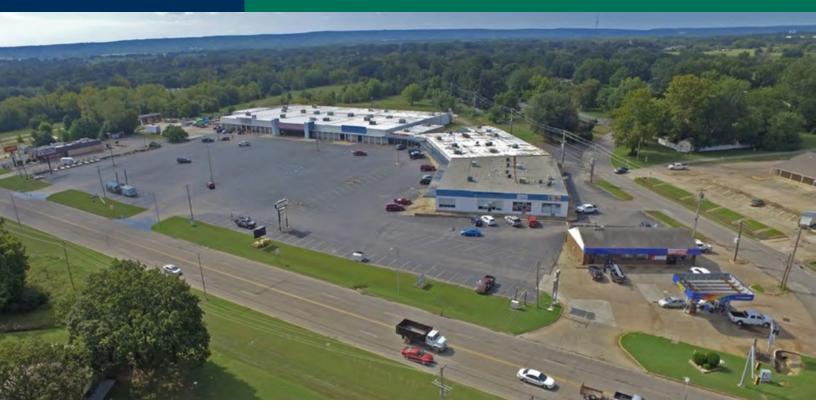

# Eastgate Shopping Center

1900 E Cherokee Ave, Sallisaw, OK 74955

#### **PROPERTY OVERVIEW**

The Center is well located with good visibility on E Cherokee Ave (Route 64) and close to Interstate Highway 40. East Cherokee Avenue is a strong retail corridor serving the Sallisaw community.

#### **PROPERTY HIGHLIGHTS**

- Anchored by Tractor Supply
- Located less than one mile from Interstate-40 which oversees 20,000+ vehicles per day
- 1/2 Mile from both Eastside Elementary School (440 Students) & Liberty Elementary School (559 Students)
- Surrounding retailers include: Taco Bell, KFC, Firstar Bank, AutoZone Auto Parts, Motel 6, Pizza Hut, Dollar General, O'Reilly Auto Parts & Shoppers Value Grocery Store