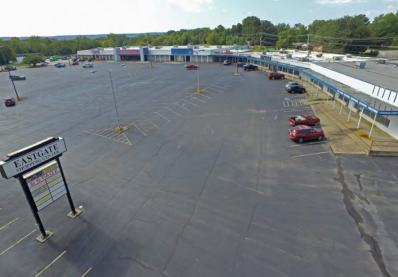

# Eastgate Shopping Center

1900 E Cherokee Ave, Sallisaw, OK 74955

#### **PROPERTY OVERVIEW**

The Center is well located with good visibility on E Cherokee Ave (Route 64) and close to Interstate Highway 40. East Cherokee Avenue is a strong retail corridor serving the Sallisaw community.

#### **PROPERTY HIGHLIGHTS**

- Anchored by Tractor Supply
- Located less than one mile from Interstate-40 which oversees 20,000+ vehicles per day
- 1/2 Mile from both Eastside Elementary School (440 Students) & Liberty Elementary School (559 Students)
- Surrounding retailers include: Taco Bell, KFC, Firstar Bank, AutoZone Auto Parts, Motel 6, Pizza Hut, Dollar General, O'Reilly Auto Parts & Shoppers Value Grocery Store