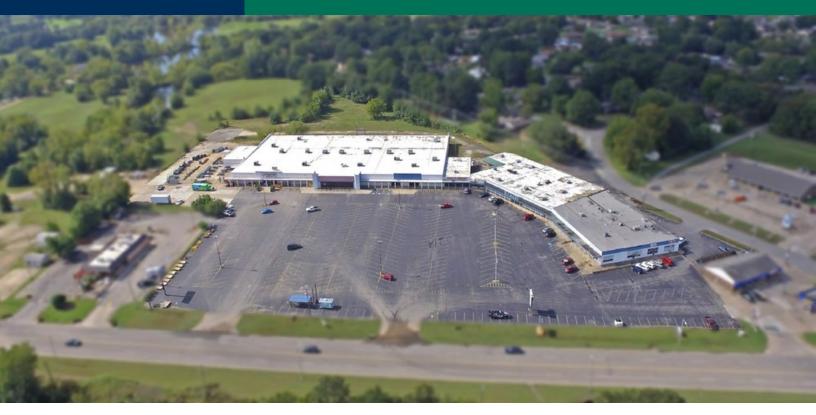

# Eastgate Shopping Center

1900 E Cherokee Ave, Sallisaw, OK 74955

#### **PROPERTY OVERVIEW**

The Center is well located with good visibility on E Cherokee Ave (Route 64) and close to Interstate Highway 40. East Cherokee Avenue is a strong retail corridor serving the Sallisaw community.

#### **PROPERTY HIGHLIGHTS**

- Anchored by Tractor Supply
- Located less than one mile from Interstate-40 which oversees 20,000+ vehicles per day
- 1/2 Mile from both Eastside Elementary School (440 Students) & Liberty Elementary School (559 Students)
- Surrounding retailers include: Taco Bell, KFC, Firstar Bank, AutoZone Auto Parts, Motel 6, Pizza Hut, Dollar General, O'Reilly Auto Parts & Shoppers Value Grocery Store