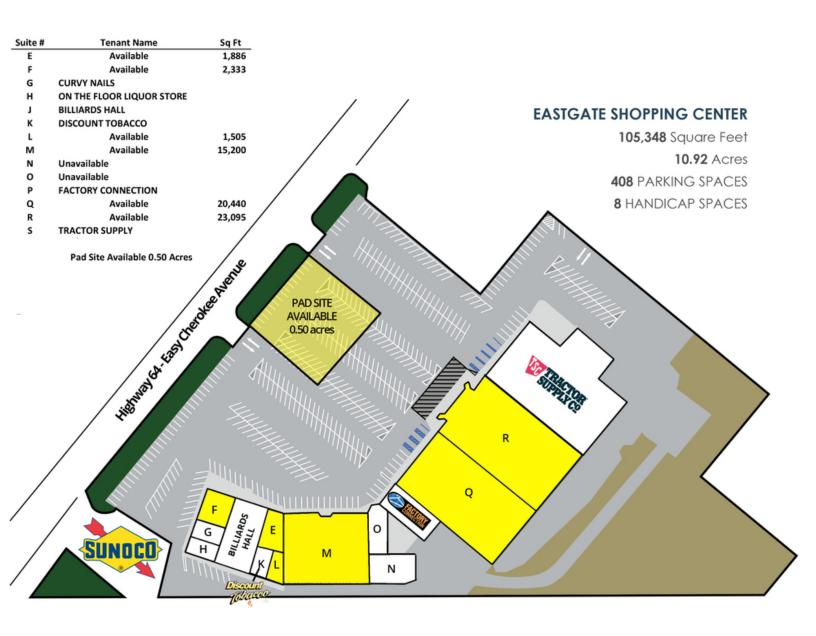

#### **OFFERING SUMMARY**

Lease Rate: \$8.00 - 12.00 SF/yr (NNN)

Building Size: 105,348 SF

Available SF: 1,505 - 23,095 SF

Lot Size: 10.92 Acres

Year Built: 1972

Pad Site available - 0.50 Acres +/-

### **PROPERTY HIGHLIGHTS**

- Anchored by Tractor Supply
- Located less than one mile from Interstate-40 which oversees 20,000+ vehicles per day

40221

- 1/2 Mile from both Eastside Elementary School (440 Students) & Liberty Elementary School (559 Students)
- Surrounding retailers include: Taco Bell, KFC, Firstar Bank, AutoZone Auto Parts, Motel 6, Pizza Hut, Dollar General, O'Reilly Auto Parts & Shoppers Value Grocery Store