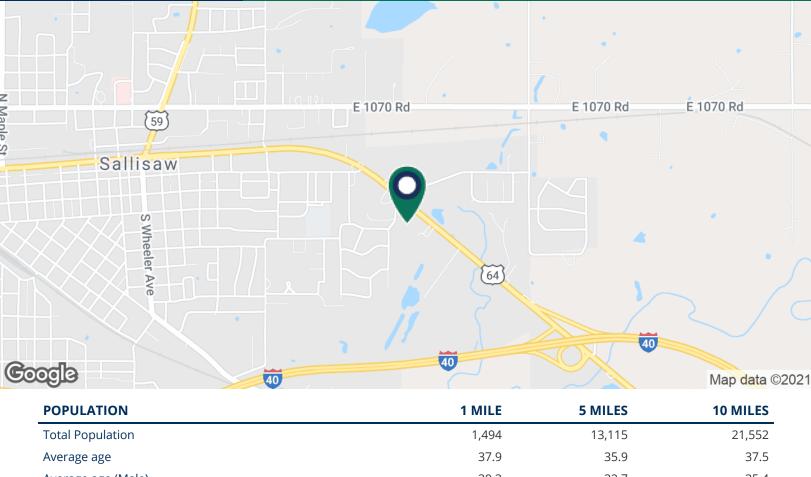

AARON DIEHL 405.843.7474 x255 adiehl@priceedwards.com priceedwards.com GEORGE WILLIAMS, CCIM 405.239.1270 gwilliams@priceedwards.com priceedwards.com

1900 E Cherokee Ave, Sallisaw, OK 74955

| POPULATION           | 1 MILE | 5 MILES | 10 MILES |
|----------------------|--------|---------|----------|
| Total Population     | 1,494  | 13,115  | 21,552   |
| Average age          | 37.9   | 35.9    | 37.5     |
| Average age (Male)   | 30.3   | 32.7    | 35.4     |
| Average age (Female) | 40.5   | 37.1    | 38.0     |
|                      |        |         |          |

| HOUSEHOLDS & INCOME                            | 1 MILE   | 5 MILES  | 10 MILES |
|------------------------------------------------|----------|----------|----------|
| Total households                               | 580      | 4,917    | 7,934    |
| # of persons per HH                            | 2.6      | 2.7      | 2.7      |
| Average HH income                              | \$40,780 | \$41,259 | \$43,279 |
| Average house value                            |          | \$99,435 | \$97,473 |
| * Demographic data derived from 2010 US Census |          |          |          |