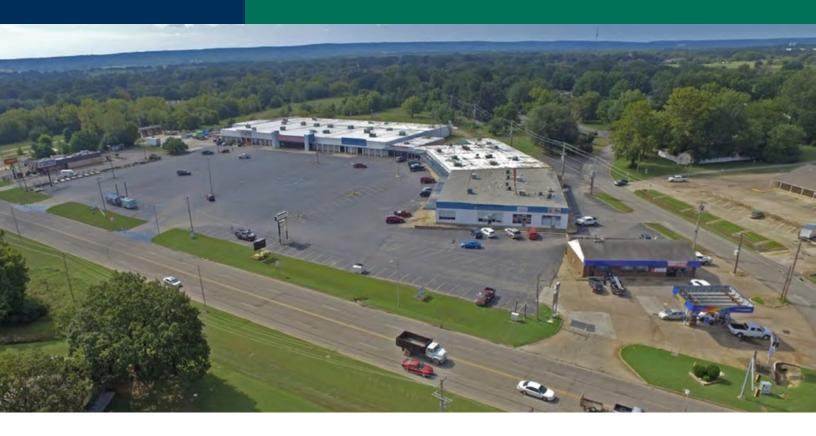

### **PROPERTY OVERVIEW**

The Center is well located with good visibility on E Cherokee Ave (Route 64) and close to Interstate Highway 40. East Cherokee Avenue is a strong retail corridor serving the Sallisaw community.

### **PROPERTY HIGHLIGHTS**

- Anchored by Tractor Supply
- Located less than one mile from Interstate-40 which oversees 20,000+ vehicles per day

40221

- 1/2 Mile from both Eastside Elementary School (440 Students) & Liberty Elementary School (559 Students)
- Surrounding retailers include: Taco Bell, KFC, Firstar Bank, AutoZone Auto Parts, Motel 6, Pizza Hut, Dollar General, O'Reilly Auto Parts & Shoppers Value Grocery Store