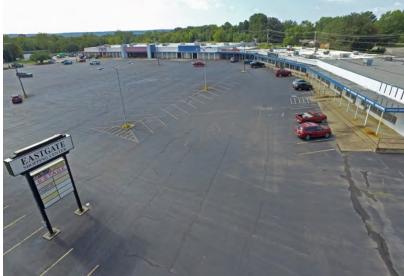

### **PROPERTY OVERVIEW**

The Center is well located with good visibility on E Cherokee Ave (Route 64) and close to Interstate Highway 40. East Cherokee Avenue is a strong retail corridor serving the Sallisaw community.

### **PROPERTY HIGHLIGHTS**

- Anchored by Tractor Supply
- Located less than one mile from Interstate-40 which oversees 20,000+ vehicles per day

40221

- 1/2 Mile from both Eastside Elementary School (440 Students) & Liberty Elementary School (559 Students)
- Surrounding retailers include: Taco Bell, KFC, Firstar Bank, AutoZone Auto Parts, Motel 6, Pizza Hut, Dollar General, O'Reilly Auto Parts & Shoppers Value Grocery Store