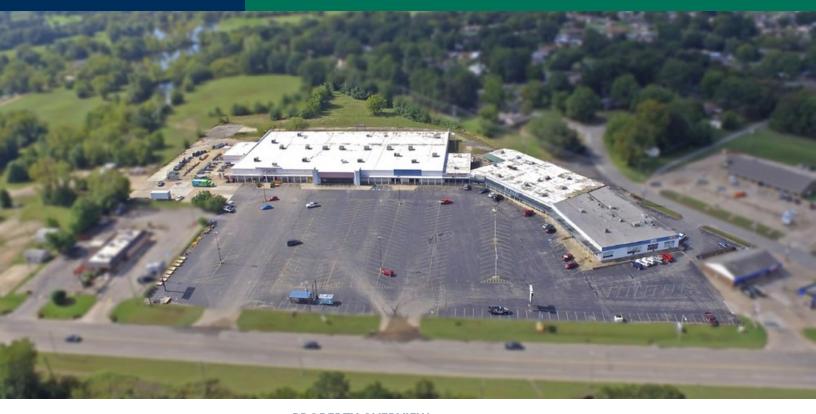

### **PROPERTY OVERVIEW**

The Center is well located with good visibility on E Cherokee Ave (Route 64) and close to Interstate Highway 40. East Cherokee Avenue is a strong retail corridor serving the Sallisaw community.

### **PROPERTY HIGHLIGHTS**

- Anchored by Tractor Supply
- Located less than one mile from Interstate-40 which oversees 20,000+ vehicles per day

40221

- 1/2 Mile from both Eastside Elementary School (440 Students) & Liberty Elementary School (559 Students)
- Surrounding retailers include: Taco Bell, KFC, Firstar Bank, AutoZone Auto Parts, Motel 6, Pizza Hut, Dollar General, O'Reilly Auto Parts & Shoppers Value Grocery Store