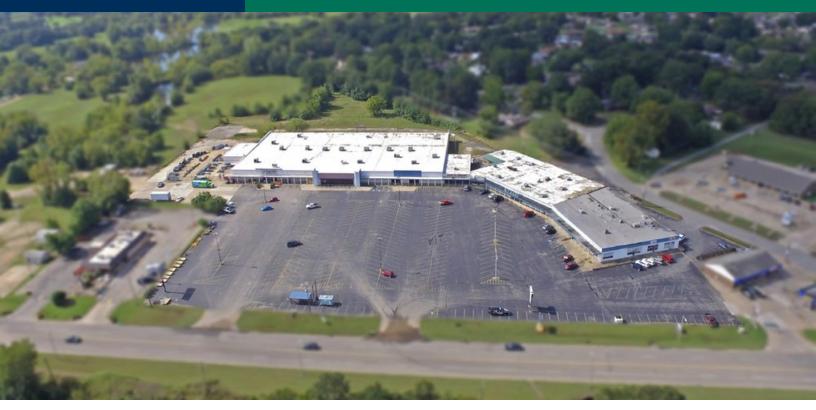

#### **PROPERTY OVERVIEW**

The Center is well located with good visibility on E Cherokee Ave (Route 64) and close to Interstate Highway 40. East Cherokee Avenue is a strong retail corridor serving the Sallisaw community.

#### **PROPERTY HIGHLIGHTS**

- Anchored by Tractor Supply
- Located less than one mile from Interstate-40 which oversees 20,000+ vehicles per day
- 1/2 Mile from both Eastside Elementary School (440 Students) & Liberty Elementary School (559 Students)
  - Surrounding retailers include: Taco Bell, KFC, Firstar Bank, AutoZone Auto Parts, Motel 6, Pizza Hut, Dollar General, O'Reilly Auto Parts & Shoppers Value Grocery Store