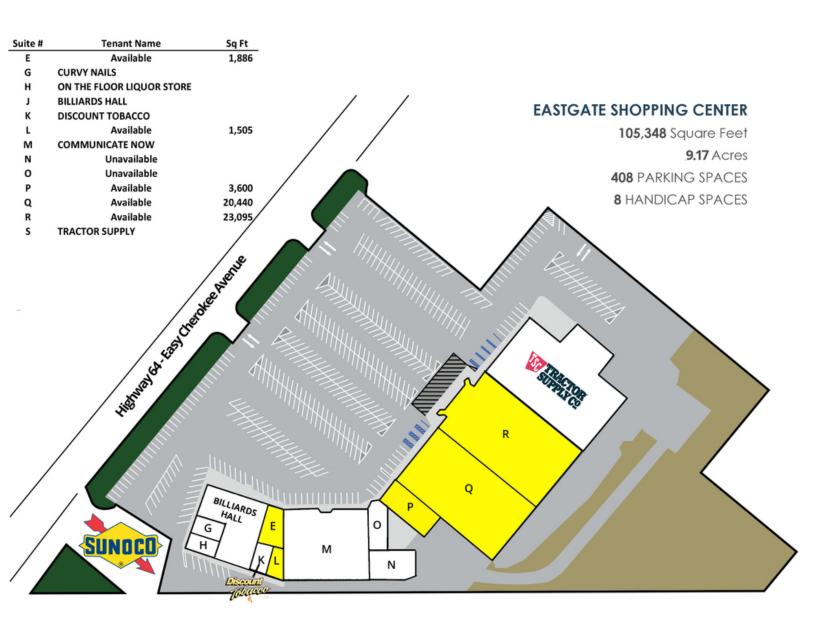

### **OFFERING SUMMARY**

| Lease Rate:    | \$8.00 - 12.00 SF/yr (NNN) |
|----------------|----------------------------|
| Building Size: | 105,348 SF                 |
| Available SF:  | 1,505 - 23,095 SF          |
| Lot Size:      | 9.17 Acres                 |
| Year Built:    | 1972                       |
|                |                            |

#### **PROPERTY HIGHLIGHTS**

- Anchored by Tractor Supply
- Located less than one mile from Interstate-40 which oversees 20,000+ vehicles per day
- 1/2 Mile from both Eastside Elementary School (440 Students) & Liberty Elementary School (559 Students)
  - Surrounding retailers include: Taco Bell, KFC, Firstar Bank, AutoZone Auto Parts, Motel 6, Pizza Hut, Dollar General, O'Reilly Auto Parts & Shoppers Value Grocery Store