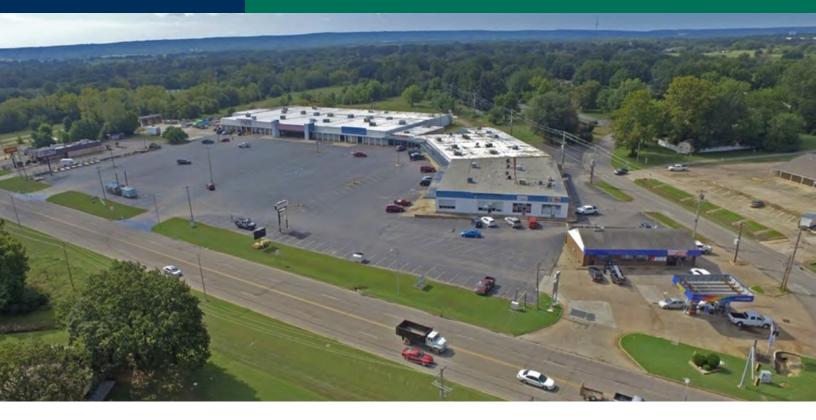

#### **PROPERTY OVERVIEW**

The Center is well located with good visibility on E Cherokee Ave (Route 64) and close to Interstate Highway 40. East Cherokee Avenue is a strong retail corridor serving the Sallisaw community.

#### **PROPERTY HIGHLIGHTS**

- Anchored by Tractor Supply
- Located less than one mile from Interstate-40 which oversees 20,000+ vehicles per day
- 1/2 Mile from both Eastside Elementary School (440 Students) & Liberty Elementary School (559 Students)
  - Surrounding retailers include: Taco Bell, KFC, Firstar Bank, AutoZone Auto Parts, Motel 6, Pizza Hut, Dollar General, O'Reilly Auto Parts & Shoppers Value Grocery Store