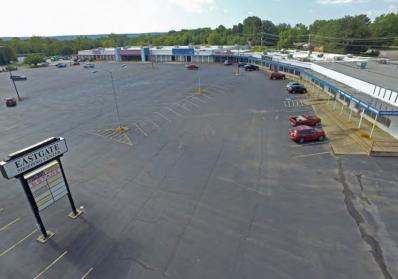

## Eastgate Shopping Center

1900 E Cherokee Ave, Sallisaw, OK 74955

#### **PROPERTY OVERVIEW**

The Center is well located with good visibility on E Cherokee Ave (Route 64) and close to Interstate Highway 40. East Cherokee Avenue is a strong retail corridor serving the Sallisaw community.

#### **PROPERTY HIGHLIGHTS**

- Anchored by Tractor Supply
- Located less than one mile from Interstate-40 which oversees 20,000+ vehicles per day
- 1/2 Mile from both Eastside Elementary School (440 Students) & Liberty Elementary School (559 Students)
  - Surrounding retailers include: Taco Bell, KFC, Firstar Bank, AutoZone Auto Parts, Motel 6, Pizza Hut, Dollar General, O'Reilly Auto Parts & Shoppers Value Grocery Store