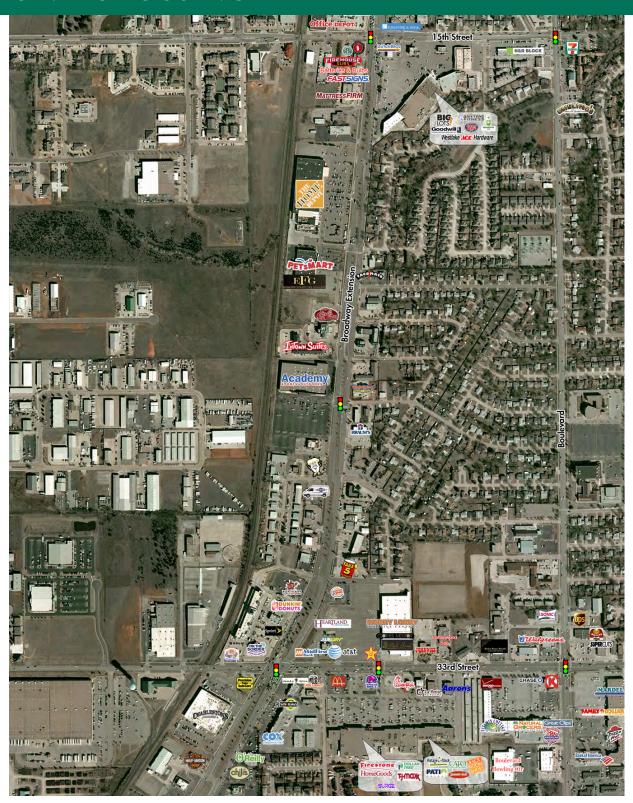

#### PROPERTY DESCRIPTION

Edmond Crossing is ideally located at one of the busiest retail intersection in Edmond, with excellent access and good cotenancy.

Located on East 33rd Street (immediately east of Broadway Extension).

#### TRAFFIC COUNTS

| Broadway | north | 31,906 |
|----------|-------|--------|
| Broadway | south | 53,600 |
| E 33rd   | east  | 21,117 |
| E 33rd   | west  | 19,441 |