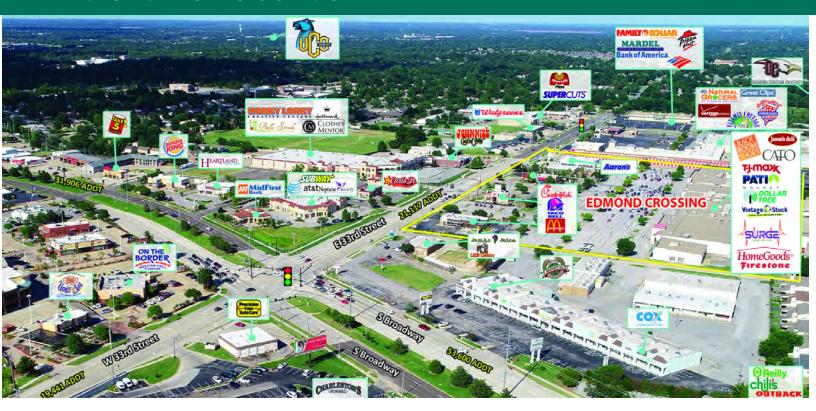

#### PROPERTY DESCRIPTION

Edmond Crossing is ideally located at one of the busiest retail intersection in Edmond, with excellent access and good cotenancy.

Located on East 33rd Street (immediately east of Broadway Extension).

Tenants include: HomeGoods, TJ Maxx, Cato, Dollar Tree, Chick-fil-A, McDonalds, Taco Bell, Aarons, Surge Adventure Park, Jason's Deli and many more.

#### TRAFFIC COUNTS

| Broadway | north | 31,906 |
|----------|-------|--------|
| Broadway | south | 53,600 |
| E 33rd   | east  | 21,117 |
| E 33rd   | west  | 19,441 |