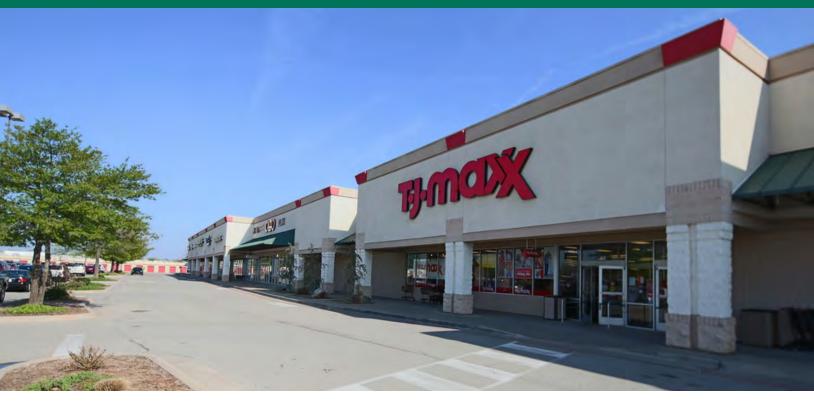

## **EDMOND CROSSING**

20 - 78 E 33RD STREET, EDMOND, OK 73013

#### PROPERTY DESCRIPTION

Edmond Crossing is ideally located at one of the busiest retail intersection in Edmond, with excellent access and good cotenancy.

Located on East 33rd Street (immediately east of Broadway Extension).

Tenants include: HomeGoods, TJ Maxx, Cato, Dollar Tree, Chick-fil-A, McDonalds, Taco Bell, Aarons, Surge Adventure Park, Jason's Deli and many more.