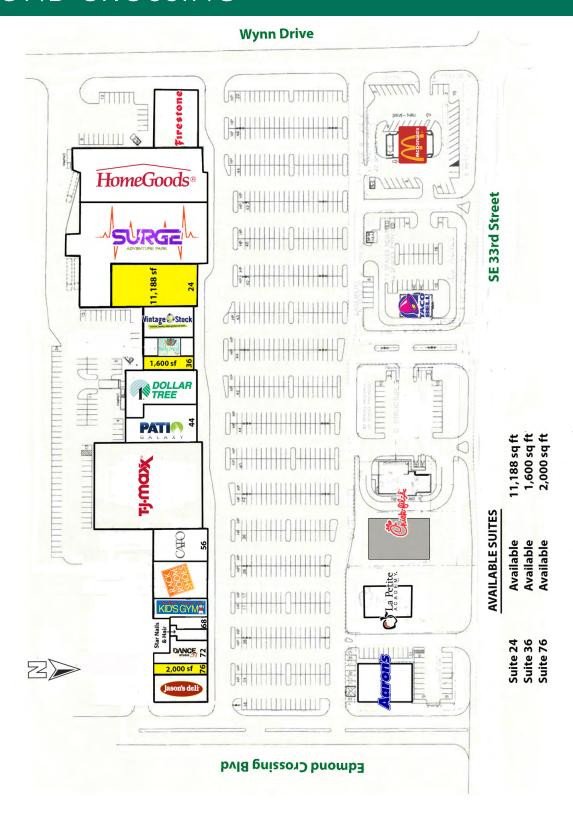

#### OFFERING SUMMARY

| Lease Rate            |            | Negotiable        |  |
|-----------------------|------------|-------------------|--|
| Available SF:         |            | 1,600 - 11,188 SF |  |
|                       |            |                   |  |
| <b>Building Size:</b> |            | 159,625 SF        |  |
| Year Built:           |            | 1995              |  |
| SPACES                |            |                   |  |
| STACES                | LEASE RATE | SPACE SIZE        |  |
| Suite 24              | Negotiable | 11,188 SF         |  |
|                       |            | ******            |  |
| Suite 24              | Negotiable | 11,188 SF         |  |