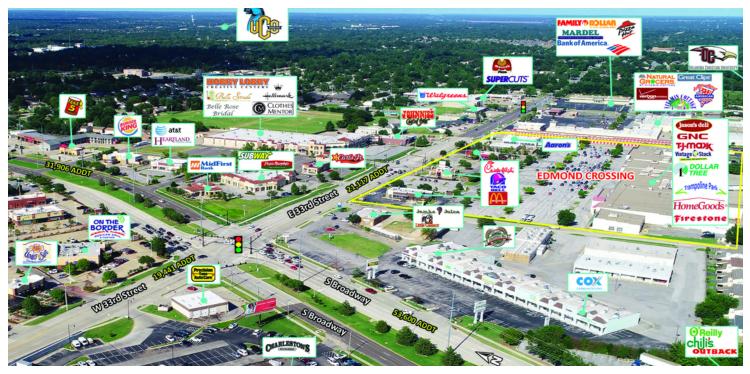

#### **GIRMA MOANING**

Edmond Crossing is ideally located at one of the busiest retail

Retail Investment Specialist gmoaning@priceedwards.com 405.843.7474 210 Park Ave, Suite 700, Oklahoma City, OK 73102 priceedwards.com

#### RETAIL SPACE NOW AVAILABLE

| Available SF:                                                 | 2,000 - 7,950 SF     | intersection in Edmond, with excellent access and good                                                 |
|---------------------------------------------------------------|----------------------|--------------------------------------------------------------------------------------------------------|
| Suite 44                                                      | 7,950 SF             | co-tenancy.                                                                                            |
| Suite 56- AVAILABLE 2/1/2020                                  | 6,000 SF             | Located on East 33rd Street (immediately east of Broadway                                              |
| Suite 58                                                      | 3,000 SF             | Extension.)                                                                                            |
| Suite 60                                                      | 3,000 SF             | Towards includes TI Manne Cata Jacobs Dali Assess                                                      |
| Suite 74                                                      | 2,000 SF             | Tenants include: TJ Maxx, Cato, Jason's Deli, Aarons Chick-fil-a, McDonalds, Taco Bell, and many more. |
| Suite 76                                                      | 2,000 SF             | Check in a, Medonalds, faco bell, and many more.                                                       |
| Suites 58 & 60 Can Be Combined Suites 74 & 76 Can Be Combined | 6,000 SF<br>4,000 SF | Major Tenants coming soon: HomeGoods, Dollar Tree and the trampoline park.                             |
| Lease Rate:                                                   | Negotiable           |                                                                                                        |
| Building Size:                                                | 159,625 SF           |                                                                                                        |