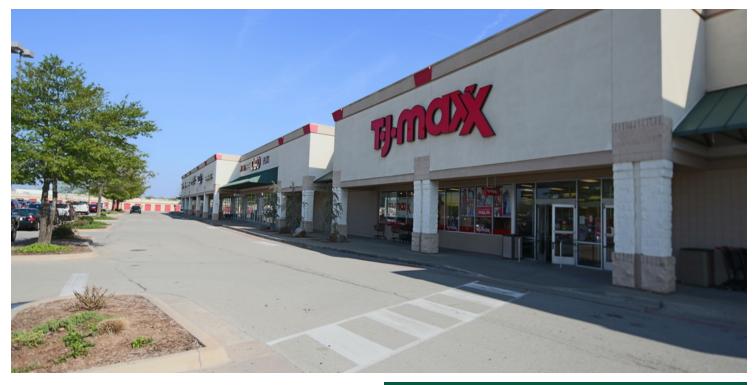

20 - 78 E 33rd Street, Edmond, OK 73013

#### RETAIL SPACE NOW AVAILABLE

| Available SF:                                                 | 2,000 - 7,950 SF     | intersection in Edmond, with excellent access and good                                                 |
|---------------------------------------------------------------|----------------------|--------------------------------------------------------------------------------------------------------|
| Suite 44                                                      | 7,950 SF             | co-tenancy.                                                                                            |
| Suite 56- AVAILABLE 2/1/2020                                  | 6,000 SF             | Located on East 33rd Street (immediately east of Broadway                                              |
| Suite 58                                                      | 3,000 SF             | Extension.)                                                                                            |
| Suite 60                                                      | 3,000 SF             | Towards includes TI Manne Cata Jacobs Dali Assess                                                      |
| Suite 74                                                      | 2,000 SF             | Tenants include: TJ Maxx, Cato, Jason's Deli, Aarons Chick-fil-a, McDonalds, Taco Bell, and many more. |
| Suite 76                                                      | 2,000 SF             | Check in a, Medonalds, faco bell, and many more.                                                       |
| Suites 58 & 60 Can Be Combined Suites 74 & 76 Can Be Combined | 6,000 SF<br>4,000 SF | Major Tenants coming soon: HomeGoods, Dollar Tree and the trampoline park.                             |
| Lease Rate:                                                   | Negotiable           |                                                                                                        |
| Building Size:                                                | 159,625 SF           |                                                                                                        |