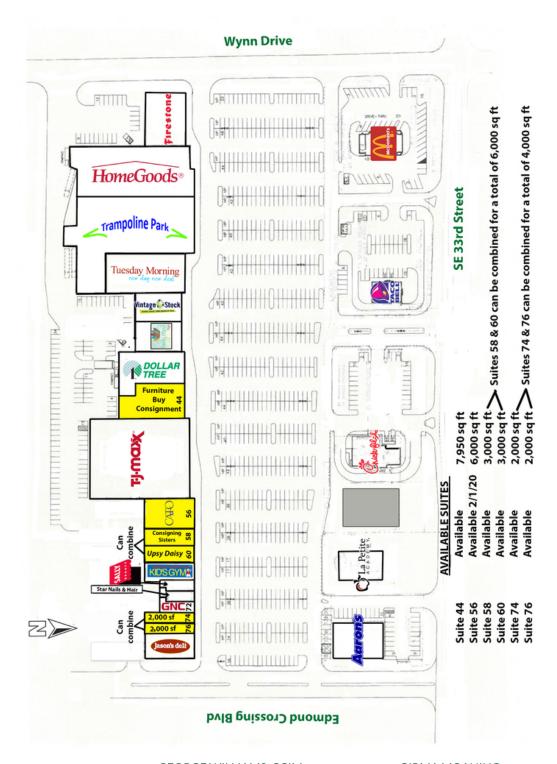

#### RETAIL SPACE NOW AVAILABLE

| Available SF:                                                 | 2,000 - 7,950 SF     | intersection in Edmond, with excellent access and good                                                 |
|---------------------------------------------------------------|----------------------|--------------------------------------------------------------------------------------------------------|
| Suite 44                                                      | 7,950 SF             | co-tenancy.                                                                                            |
| Suite 56- AVAILABLE 2/1/2020                                  | 6,000 SF             | Located on East 33rd Street (immediately east of Broadway                                              |
| Suite 58                                                      | 3,000 SF             | Extension.)                                                                                            |
| Suite 60                                                      | 3,000 SF             | Towards includes TI Manne Cata Jacobs Dali Assess                                                      |
| Suite 74                                                      | 2,000 SF             | Tenants include: TJ Maxx, Cato, Jason's Deli, Aarons Chick-fil-a, McDonalds, Taco Bell, and many more. |
| Suite 76                                                      | 2,000 SF             | Check in a, Medonalds, faco bell, and many more.                                                       |
| Suites 58 & 60 Can Be Combined Suites 74 & 76 Can Be Combined | 6,000 SF<br>4,000 SF | Major Tenants coming soon: HomeGoods, Dollar Tree and the trampoline park.                             |
| Lease Rate:                                                   | Negotiable           |                                                                                                        |
| Building Size:                                                | 159,625 SF           |                                                                                                        |