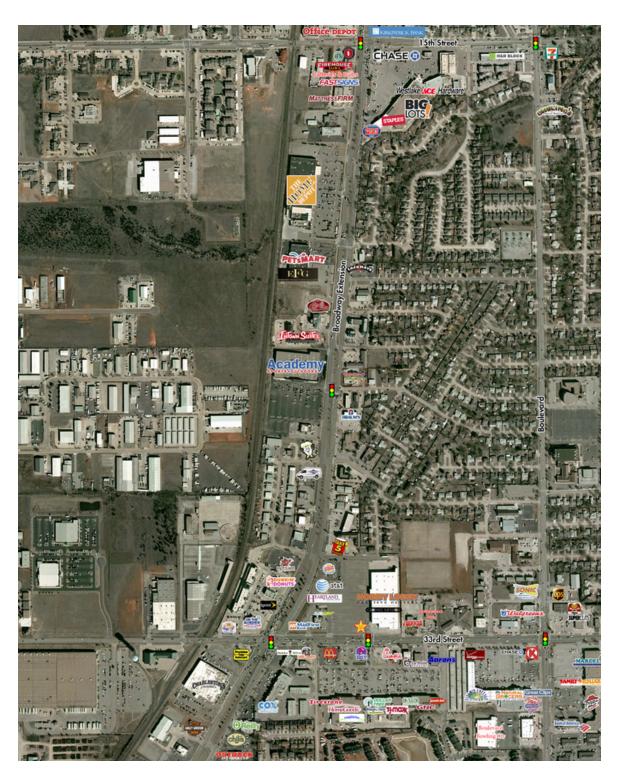

# RETAIL SPACE NOW AVAILABLE

| Available SF:<br>Suite 44                                        | 2,000 - 7,950 SF<br>7,950 SF | Edmond Crossing is ideally located at one of the busiest retail intersection in Edmond, with excellent access and good co-tenancy. |
|------------------------------------------------------------------|------------------------------|------------------------------------------------------------------------------------------------------------------------------------|
| Suite 58                                                         | 3,000 SF                     | Located on East 33rd Street (immediately east of Broadway                                                                          |
| Suite 60                                                         | 3,000 SF                     | Extension.)                                                                                                                        |
| Suite 74                                                         | 2,000 SF                     | Tenants include: TJ Maxx, Cato, Jason's Deli, Aarons,                                                                              |
| Suite 76                                                         | 2,000 SF                     | Chick-fil-a, McDonalds, Taco Bell, and many more.                                                                                  |
| Suites 58 & 60 Can Be Combined<br>Suites 74 & 76 Can Be Combined | 6,000 SF<br>4,000 SF         | Major Tenants coming soon: HomeGoods, Dollar Tree and the Surge Adventure Park.                                                    |
| Lease Rate:                                                      | Negotiable                   |                                                                                                                                    |
| Building Size:                                                   | 159,625 SF                   |                                                                                                                                    |
| Year Built:                                                      | 1995                         | 110519                                                                                                                             |

| TRAFFIC COUNTS (per ACOG) |       |        |
|---------------------------|-------|--------|
| Broadway                  | north | 31,906 |
| Broadway                  | south | 53,600 |
| E 33rd St                 | east  | 21,117 |
| E 33rd St                 | west  | 15,952 |