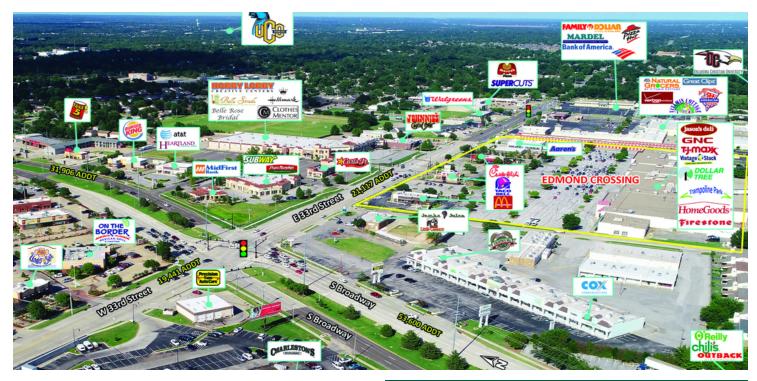

# RETAIL SPACE NOW AVAILABLE

| Available SF:<br>Suite 44                                        | 2,000 - 7,950 SF<br>7,950 SF | Edmond Crossing is ideally located at one of the busiest retail intersection in Edmond, with excellent access and good co-tenancy. |
|------------------------------------------------------------------|------------------------------|------------------------------------------------------------------------------------------------------------------------------------|
| Suite 58                                                         | 3,000 SF                     | Located on East 33rd Street (immediately east of Broadway                                                                          |
| Suite 60                                                         | 3,000 SF                     | Extension.)                                                                                                                        |
| Suite 74                                                         | 2,000 SF                     | Tenants include: TJ Maxx, Cato, Jason's Deli, Aarons,                                                                              |
| Suite 76                                                         | 2,000 SF                     | Chick-fil-a, McDonalds, Taco Bell, and many more.                                                                                  |
| Suites 58 & 60 Can Be Combined<br>Suites 74 & 76 Can Be Combined | 6,000 SF<br>4,000 SF         | Major Tenants coming soon: HomeGoods, Dollar Tree and the Surge Adventure Park.                                                    |
| Lease Rate:                                                      | Negotiable                   |                                                                                                                                    |
| Building Size:                                                   | 159,625 SF                   |                                                                                                                                    |
| Year Built:                                                      | 1995                         | 110519                                                                                                                             |

| TRAFFIC COUNTS (per ACOG) |       |        |
|---------------------------|-------|--------|
| Broadway                  | north | 31,906 |
| Broadway                  | south | 53,600 |
| E 33rd St                 | east  | 21,117 |
| E 33rd St                 | west  | 15,952 |