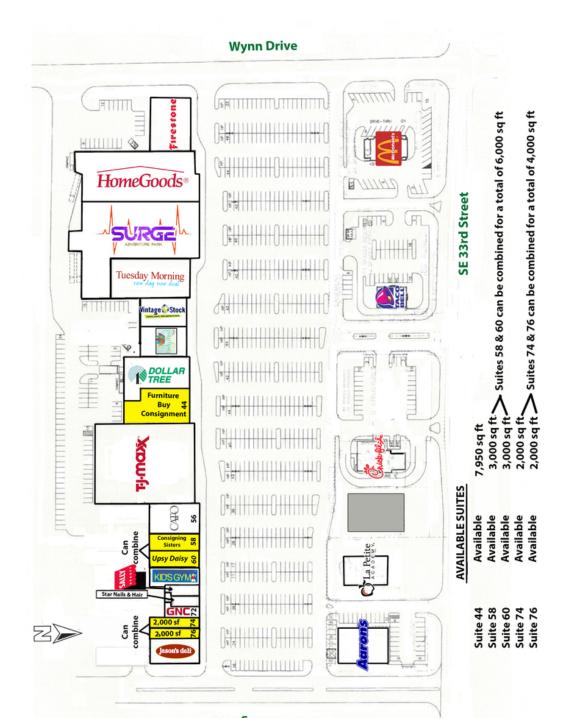

# RETAIL SPACE NOW AVAILABLE

| Available SF:<br>Suite 44                                        | 2,000 - 7,950 SF<br>7,950 SF | Edmond Crossing is ideally located at one of the busiest retail intersection in Edmond, with excellent access and good co-tenancy. |
|------------------------------------------------------------------|------------------------------|------------------------------------------------------------------------------------------------------------------------------------|
| Suite 58                                                         | 3,000 SF                     | Located on East 33rd Street (immediately east of Broadway                                                                          |
| Suite 60                                                         | 3,000 SF                     | Extension.)                                                                                                                        |
| Suite 74                                                         | 2,000 SF                     | Tenants include: TJ Maxx, Cato, Jason's Deli, Aarons,                                                                              |
| Suite 76                                                         | 2,000 SF                     | Chick-fil-a, McDonalds, Taco Bell, and many more.                                                                                  |
| Suites 58 & 60 Can Be Combined<br>Suites 74 & 76 Can Be Combined | 6,000 SF<br>4,000 SF         | Major Tenants coming soon: HomeGoods, Dollar Tree and the Surge Adventure Park.                                                    |
| Lease Rate:                                                      | Negotiable                   |                                                                                                                                    |
| Building Size:                                                   | 159,625 SF                   |                                                                                                                                    |
| Year Built:                                                      | 1995                         | 110519                                                                                                                             |

### Edmond Crossing Blvd