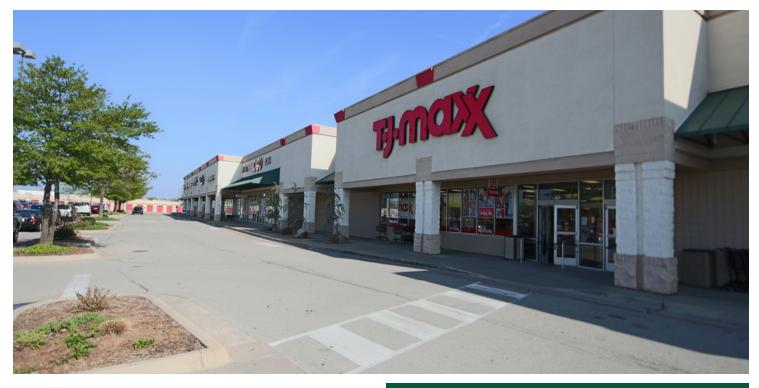

# RETAIL SPACE NOW AVAILABLE

| Available SF:<br>Suite 44                                        | 2,000 - 7,950 SF<br>7,950 SF | Edmond Crossing is ideally located at one of the busiest retail intersection in Edmond, with excellent access and good co-tenancy. |
|------------------------------------------------------------------|------------------------------|------------------------------------------------------------------------------------------------------------------------------------|
| Suite 58                                                         | 3,000 SF                     | Located on East 33rd Street (immediately east of Broadway                                                                          |
| Suite 60                                                         | 3,000 SF                     | Extension.)                                                                                                                        |
| Suite 74                                                         | 2,000 SF                     | Tenants include: TJ Maxx, Cato, Jason's Deli, Aarons,                                                                              |
| Suite 76                                                         | 2,000 SF                     | Chick-fil-a, McDonalds, Taco Bell, and many more.                                                                                  |
| Suites 58 & 60 Can Be Combined<br>Suites 74 & 76 Can Be Combined | 6,000 SF<br>4,000 SF         | Major Tenants coming soon: HomeGoods, Dollar Tree and the Surge Adventure Park.                                                    |
| Lease Rate:                                                      | Negotiable                   |                                                                                                                                    |
| Building Size:                                                   | 159,625 SF                   |                                                                                                                                    |
| Year Built:                                                      | 1995                         | 110519                                                                                                                             |