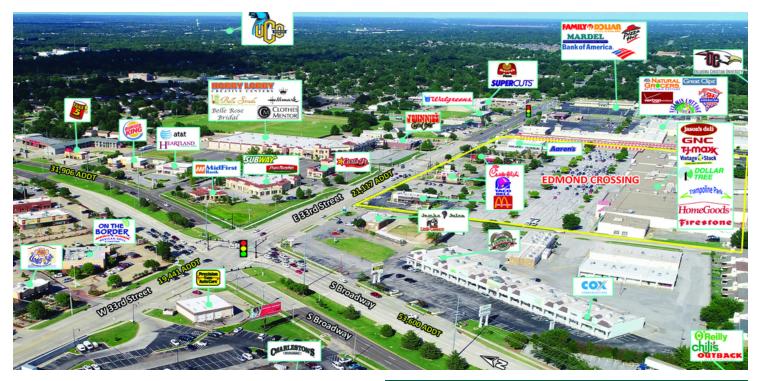

# RETAIL SPACE NOW AVAILABLE

| Available SF:<br>Suite 44                                        | 2,000 - 7,950 SF<br>7,950 SF | Edmond Crossing is ideally located at one of the busiest retail intersection in Edmond, with excellent access and good co-tenancy. |
|------------------------------------------------------------------|------------------------------|------------------------------------------------------------------------------------------------------------------------------------|
| Suite 58                                                         | 3,000 SF                     | Located on East 33rd Street (immediately east of Broadway                                                                          |
| Suite 60                                                         | 3,000 SF                     | Extension.)                                                                                                                        |
| Suite 74                                                         | 2,000 SF                     | Tenants include: TJ Maxx, Cato, Jason's Deli, Aaron's                                                                              |
| Suite 76                                                         | 2,000 SF                     | Chick-fil-A, McDonald's, Taco Bell, and many more.                                                                                 |
| Suites 58 & 60 Can Be Combined<br>Suites 74 & 76 Can Be Combined | 6,000 SF<br>4,000 SF         | Major Tenants coming soon: HomeGoods, Dollar Tree and the Surge Adventure Park.                                                    |
| Lease Rate:                                                      | Negotiable                   |                                                                                                                                    |
| Building Size:                                                   | 159,625 SF                   |                                                                                                                                    |
| Year Built:                                                      | 1995                         | 02072020                                                                                                                           |

| TRAFFIC COUNTS (per ACOG) |       |        |
|---------------------------|-------|--------|
| Broadway                  | north | 31,906 |
| Broadway                  | south | 53,600 |
| E 33rd St                 | east  | 21,117 |
| E 33rd St                 | west  | 15,952 |