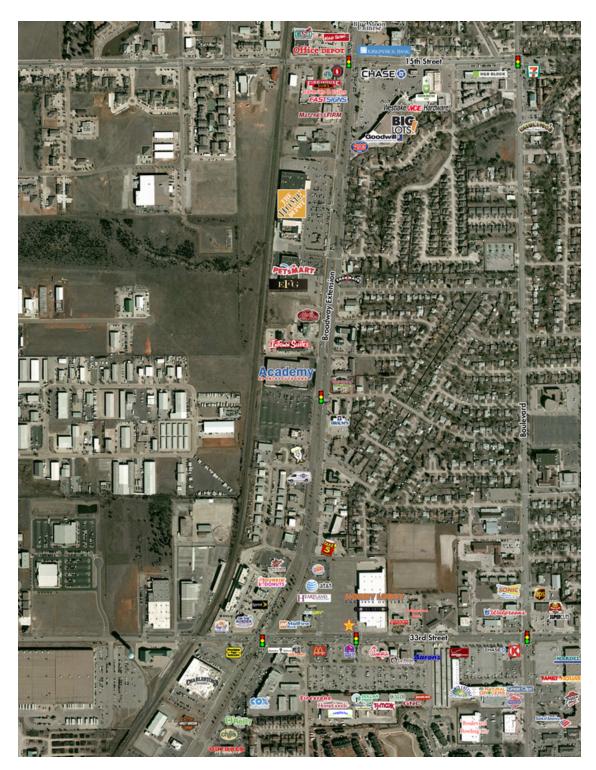

| TRAFFIC COUNTS (per ACOG) |       |        |
|---------------------------|-------|--------|
| Broadway                  | north | 31,906 |
| Broadway                  | south | 53,600 |
| E 33rd St                 | east  | 21,117 |
| E 33rd St                 | west  | 15,952 |