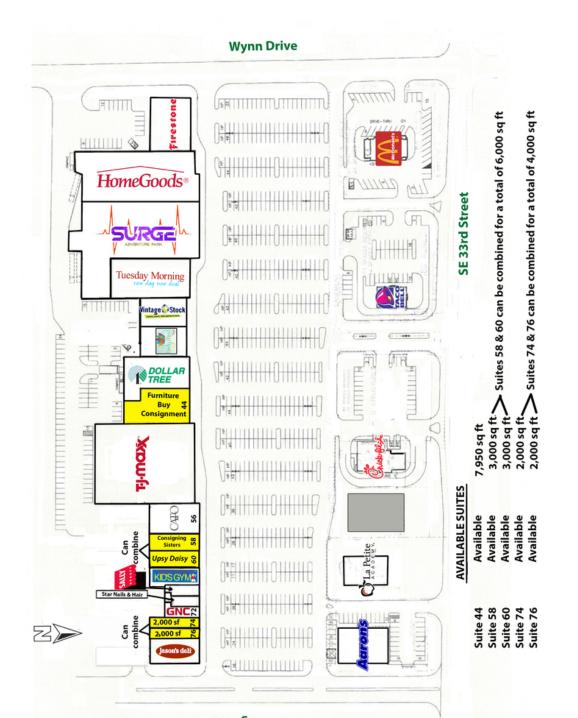

# RETAIL SPACE NOW AVAILABLE

| Available SF:<br>Suite 44                                        | 2,000 - 7,950 SF<br>7,950 SF | Edmond Crossing is ideally located at one of the busiest retail intersection in Edmond, with excellent access and good co-tenancy. |
|------------------------------------------------------------------|------------------------------|------------------------------------------------------------------------------------------------------------------------------------|
| Suite 58                                                         | 3,000 SF                     | Located on East 33rd Street (immediately east of Broadway                                                                          |
| Suite 60                                                         | 3,000 SF                     | Extension.)                                                                                                                        |
| Suite 74                                                         | 2,000 SF                     | Tenants include: TJ Maxx, Cato, Jason's Deli, Aaron's                                                                              |
| Suite 76                                                         | 2,000 SF                     | Chick-fil-A, McDonald's, Taco Bell, and many more.                                                                                 |
| Suites 58 & 60 Can Be Combined<br>Suites 74 & 76 Can Be Combined | 6,000 SF<br>4,000 SF         | Major Tenants coming soon: HomeGoods, Dollar Tree and the Surge Adventure Park.                                                    |
| Lease Rate:                                                      | Negotiable                   |                                                                                                                                    |
| Building Size:                                                   | 159,625 SF                   |                                                                                                                                    |
| Year Built:                                                      | 1995                         | 02072020                                                                                                                           |

### Edmond Crossing Blvd