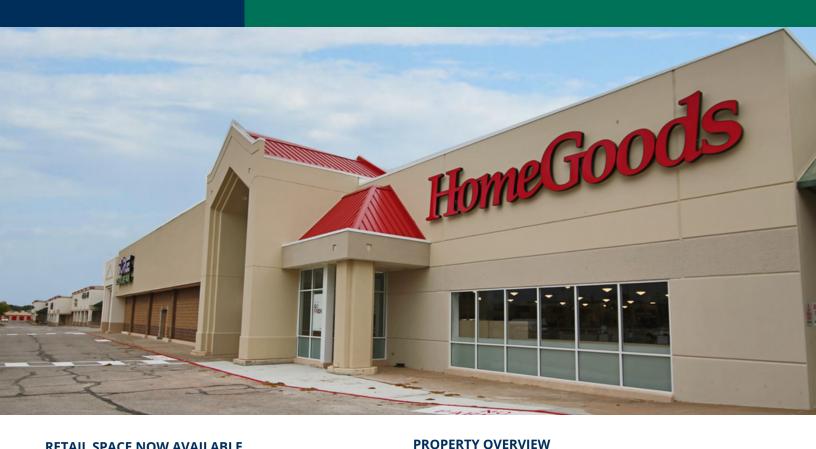

### **RETAIL SPACE NOW AVAILABLE**

| Lease Rate:    | Negotiable       | Edmond Crossing is ideally located at one of the busiest retail intersection in Edmond, with excellent access and good |  |
|----------------|------------------|------------------------------------------------------------------------------------------------------------------------|--|
| Available SF:  | 2,000 - 7,950 SF | co-tenancy.                                                                                                            |  |
| Suite 44       | 7,950 SF         | Located on East 33rd Street (immediately east of Broadway Extension).                                                  |  |
| Suite 58       | 3,000 SF         |                                                                                                                        |  |
| Suite 60       | 3,000 SF         | Tenants include: HomeGoods, TJ Maxx, Cato, Dollar Tree,                                                                |  |
| Suite 74       | 2,000 SF         | Chick-fil-A, McDonalds, Taco Bell, Aarons, Surge Adventure Park, GNC, Jason's Deli and many more.                      |  |
| Suite 76       | 2,000 SF         |                                                                                                                        |  |
| Lease Rate:    | Negotiable       | Suites 58 & 60 can be combined for a total of 6,000 SF                                                                 |  |
| Building Size: | 159,625 SF       | Suites 74 & 76 can be combined for a total of 4,000 SF                                                                 |  |
| Year Built:    | 1995             |                                                                                                                        |  |