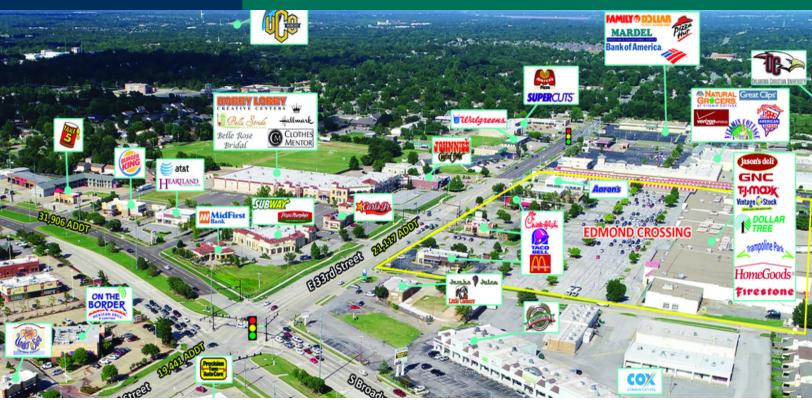

### **TRAFFIC COUNTS (PER ACOG)**

| Broadway | North | 31,906 |
|----------|-------|--------|
| Broadway | South | 53,600 |
| E 33rd   | East  | 21,117 |
| E 33rd   | West  | 19,441 |

EV ERNST 405.843.7474 eernst@priceedwards.com priceedwards.com GEORGE WILLIAMS, CCIM 405.239.1270 gwilliams@priceedwards.com priceedwards.com GIRMA MOANING 405.239.1244 gmoaning@priceedwards.com priceedwards.com