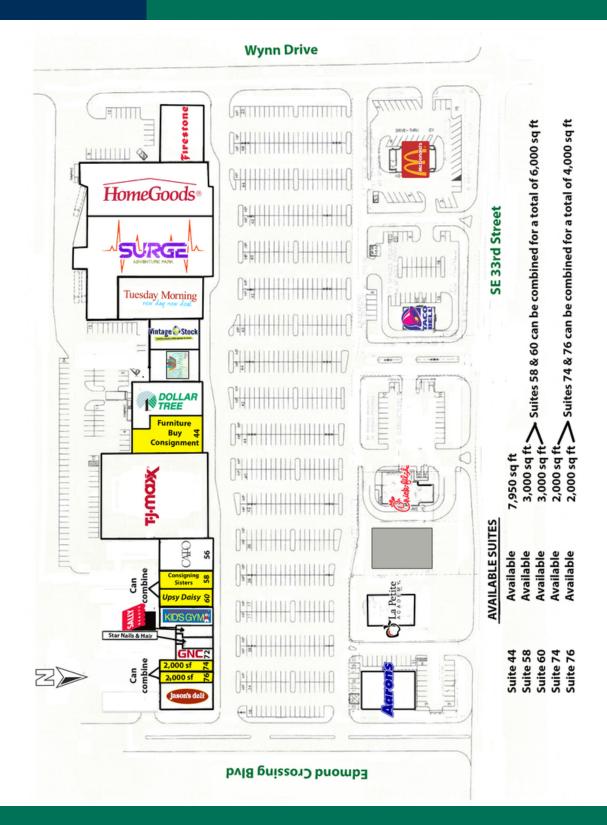

### **RETAIL SPACE NOW AVAILABLE**

| Lease Rate:    | Negotiable       | Edmond Crossing is ideally located at one of the busiest retail intersection in Edmond, with excellent access and good |  |
|----------------|------------------|------------------------------------------------------------------------------------------------------------------------|--|
| Available SF:  | 2,000 - 7,950 SF | co-tenancy.                                                                                                            |  |
| Suite 44       | 7,950 SF         | Located on East 33rd Street (immediately east of Broadway Extension).                                                  |  |
| Suite 58       | 3,000 SF         |                                                                                                                        |  |
| Suite 60       | 3,000 SF         | Tenants include: HomeGoods, TJ Maxx, Cato, Dollar Tree,                                                                |  |
| Suite 74       | 2,000 SF         | Chick-fil-A, McDonalds, Taco Bell, Aarons, Surge Adventure Park, GNC, Jason's Deli and many more.                      |  |
| Suite 76       | 2,000 SF         |                                                                                                                        |  |
| Lease Rate:    | Negotiable       | Suites 58 & 60 can be combined for a total of 6,000 SF                                                                 |  |
| Building Size: | 159,625 SF       | Suites 74 & 76 can be combined for a total of 4,000 SF                                                                 |  |
| Year Built:    | 1995             |                                                                                                                        |  |