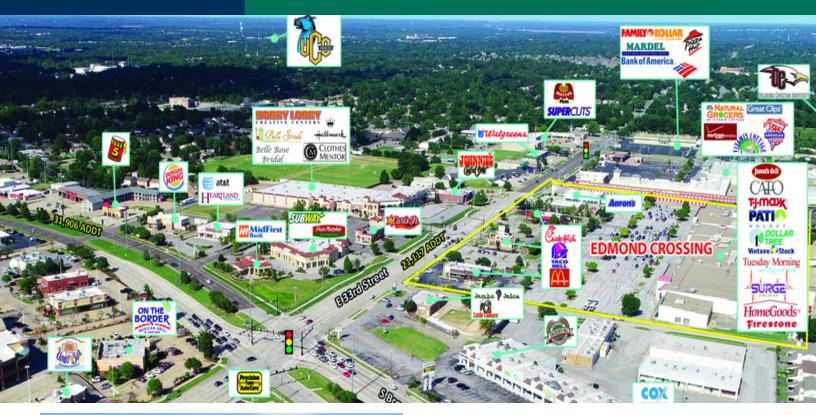

### Edmond Crossing 20 - 78 E 33rd Street, Edmond, OK 73013

| <b>RETAIL SPACE NOW AVAILABLE</b> |                  | PROPERTY OVERVIEW                                                                                                                                          |  |
|-----------------------------------|------------------|------------------------------------------------------------------------------------------------------------------------------------------------------------|--|
| Lease Rate:                       | Negotiable       | Edmond Crossing is ideally located at one of the busiest retail intersection in Edmond, with excellent access and good co-tenancy.                         |  |
| Available SF:                     | 1,576 - 6,000 SF |                                                                                                                                                            |  |
| Suite 58                          | 3,000 SF         | Located on East 33rd Street (immediately east of Broadway Extension).                                                                                      |  |
| Suite 60                          | 3,000 SF         |                                                                                                                                                            |  |
| Suite 72                          | 1,576 SF         | Tenants include: HomeGoods, TJ Maxx, Cato, Dollar Tree,<br>Chick-fil-A, McDonalds, Taco Bell, Aarons, Surge Adventure Park,<br>Jason's Deli and many more. |  |
| Suite 74                          | 2,000 SF         |                                                                                                                                                            |  |
| Suite 76                          | 2,000 SF         |                                                                                                                                                            |  |
| Building Size:                    | 159,625 SF       | Suites 58 & 60 can be combined for a total of 6,000 SF                                                                                                     |  |
| Year Built:                       | 1995             | Suites 72, 74 & 76 can be combined for a total of 5,576 SF                                                                                                 |  |
|                                   | 01042021         |                                                                                                                                                            |  |

#### **DEMOGRAPHICS (PER 2010 CENSUS; 5 MILES RADIUS)**

| Total Population    | 130,524   |
|---------------------|-----------|
| Population Density  | 130,524   |
| Median Age          | 33.0      |
| Median Age (Male)   | 31.4      |
| Median Age (Female) | 34.4      |
| Total Households    | 50,834    |
| # of Persons Per HH | 2.6       |
| Average HH Income   | \$79,536  |
| Average House Value | \$203,101 |
|                     |           |

#### **TRAFFIC COUNTS (PER ACOG)**

| Broadway | North | 31,906 |
|----------|-------|--------|
| Broadway | South | 53,600 |
| E 33rd   | East  | 21,117 |
| E 33rd   | West  | 19,441 |

EV ERNST 405.843.7474 eernst@priceedwards.com priceedwards.com GEORGE WILLIAMS, CCIM 405.239.1270 gwilliams@priceedwards.com priceedwards.com GIRMA MOANING 405.239.1244 gmoaning@priceedwards.com priceedwards.com