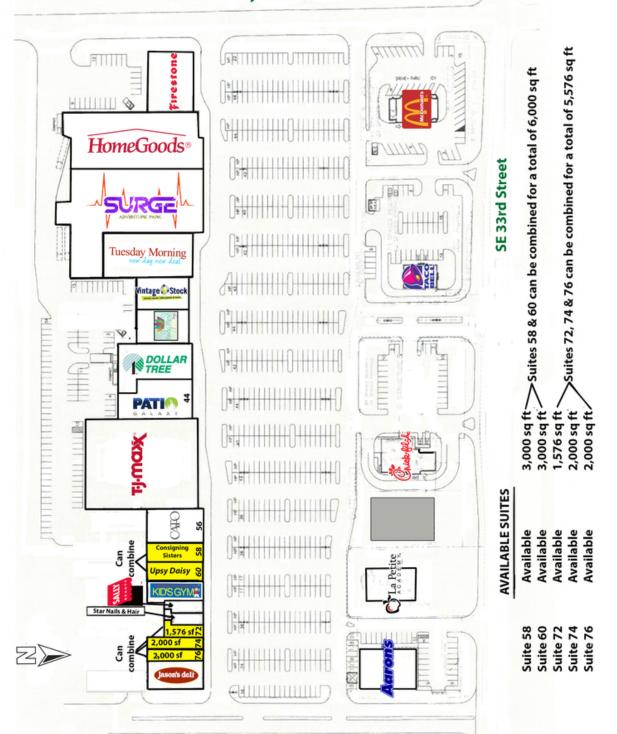

### Edmond Crossing 20 - 78 E 33rd Street, Edmond, OK 73013

| <b>RETAIL SPACE NOW AVAILABLE</b> |                  | PROPERTY OVERVIEW                                                                                                                                          |  |
|-----------------------------------|------------------|------------------------------------------------------------------------------------------------------------------------------------------------------------|--|
| Lease Rate:                       | Negotiable       | Edmond Crossing is ideally located at one of the busiest retail intersection in Edmond, with excellent access and good co-tenancy.                         |  |
| Available SF:                     | 1,576 - 6,000 SF |                                                                                                                                                            |  |
| Suite 58                          | 3,000 SF         | Located on East 33rd Street (immediately east of Broadway Extension).                                                                                      |  |
| Suite 60                          | 3,000 SF         |                                                                                                                                                            |  |
| Suite 72                          | 1,576 SF         | Tenants include: HomeGoods, TJ Maxx, Cato, Dollar Tree,<br>Chick-fil-A, McDonalds, Taco Bell, Aarons, Surge Adventure Park,<br>Jason's Deli and many more. |  |
| Suite 74                          | 2,000 SF         |                                                                                                                                                            |  |
| Suite 76                          | 2,000 SF         |                                                                                                                                                            |  |
| Building Size:                    | 159,625 SF       | Suites 58 & 60 can be combined for a total of 6,000 SF                                                                                                     |  |
| Year Built:                       | 1995             | Suites 72, 74 & 76 can be combined for a total of 5,576 SF                                                                                                 |  |
|                                   | 01042021         |                                                                                                                                                            |  |