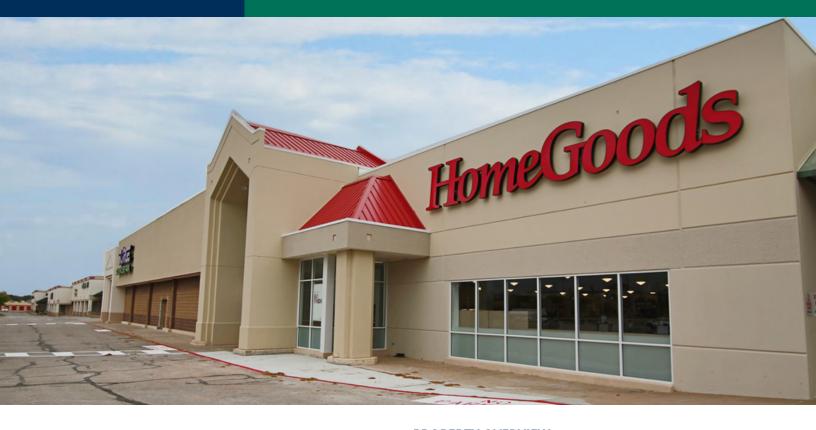

### Edmond Crossing 20 - 78 E 33rd Street, Edmond, OK 73013

| <b>RETAIL SPACE NOW AVAILABLE</b> |                  | PROPERTY OVERVIEW                                                                                                                                          |  |
|-----------------------------------|------------------|------------------------------------------------------------------------------------------------------------------------------------------------------------|--|
| Lease Rate:                       | Negotiable       | Edmond Crossing is ideally located at one of the busiest retail intersection in Edmond, with excellent access and good co-tenancy.                         |  |
| Available SF:                     | 1,576 - 6,000 SF |                                                                                                                                                            |  |
| Suite 58                          | 3,000 SF         | Located on East 33rd Street (immediately east of Broadway Extension).                                                                                      |  |
| Suite 60                          | 3,000 SF         |                                                                                                                                                            |  |
| Suite 72                          | 1,576 SF         | Tenants include: HomeGoods, TJ Maxx, Cato, Dollar Tree,<br>Chick-fil-A, McDonalds, Taco Bell, Aarons, Surge Adventure Park,<br>Jason's Deli and many more. |  |
| Suite 74                          | 2,000 SF         |                                                                                                                                                            |  |
| Suite 76                          | 2,000 SF         |                                                                                                                                                            |  |
| Building Size:                    | 159,625 SF       | Suites 58 & 60 can be combined for a total of 6,000 SF                                                                                                     |  |
| Year Built:                       | 1995             | Suites 72, 74 & 76 can be combined for a total of 5,576 SF                                                                                                 |  |
|                                   | 01042021         |                                                                                                                                                            |  |