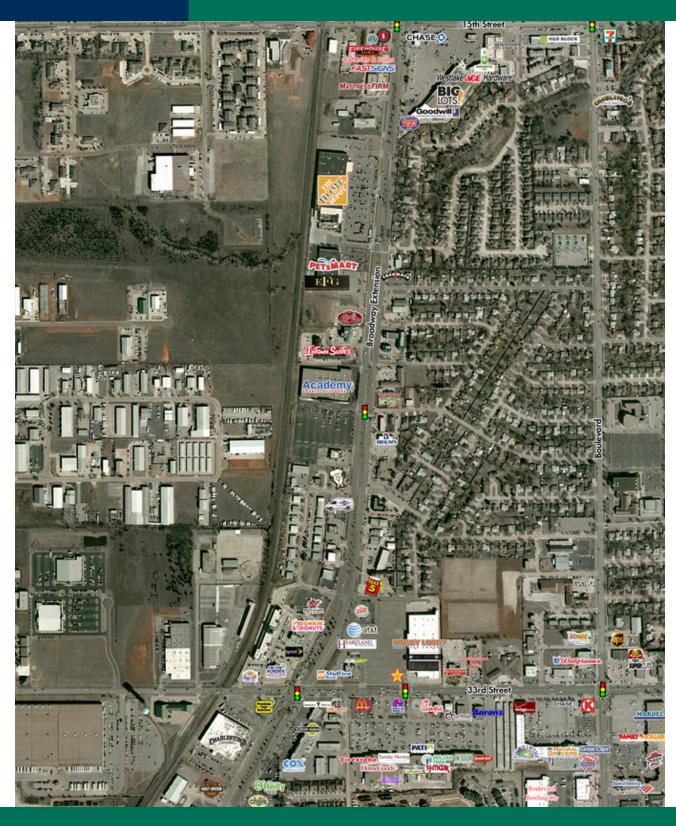

#### **RETAIL SPACE NOW AVAILABLE**

| Lease Rate:    | Negotiable       | Edmond Crossing is ideally located at one of the busiest retail intersection in Edmond, with excellent access and good |  |
|----------------|------------------|------------------------------------------------------------------------------------------------------------------------|--|
| Available SF:  | 1,600 - 6,000 SF | co-tenancy.                                                                                                            |  |
| Suite 36       | 1,600 SF         | Located on East 33rd Street (immediately east of Broadway Extension).                                                  |  |
| Suite 58       | 3,000 SF         | Extension).                                                                                                            |  |
| Suite 60       | 3,000 SF         | Tenants include: HomeGoods, TJ Maxx, Cato, Dollar Tree,                                                                |  |
| Suite 76       | 2,000 SF         | Chick-fil-A, McDonalds, Taco Bell, Aarons, Surge Adventure Par Jason's Deli and many more.                             |  |
| Building Size: | 159,625 SF       | Suites 58 & 60 can be combined for a total of 6,000 SF                                                                 |  |
| Year Built:    | 1995             |                                                                                                                        |  |

#### **TRAFFIC COUNTS (PER ACOG)**

| Broadway | North | 31,906 |
|----------|-------|--------|
| Broadway | South | 53,600 |
| E 33rd   | East  | 21,117 |
| E 33rd   | West  | 19,441 |

EV ERNST 405.843.7474 eernst@priceedwards.com priceedwards.com GEORGE WILLIAMS, CCIM 405.239.1270 gwilliams@priceedwards.com priceedwards.com GIRMA MOANING 405.239.1244 gmoaning@priceedwards.com priceedwards.com