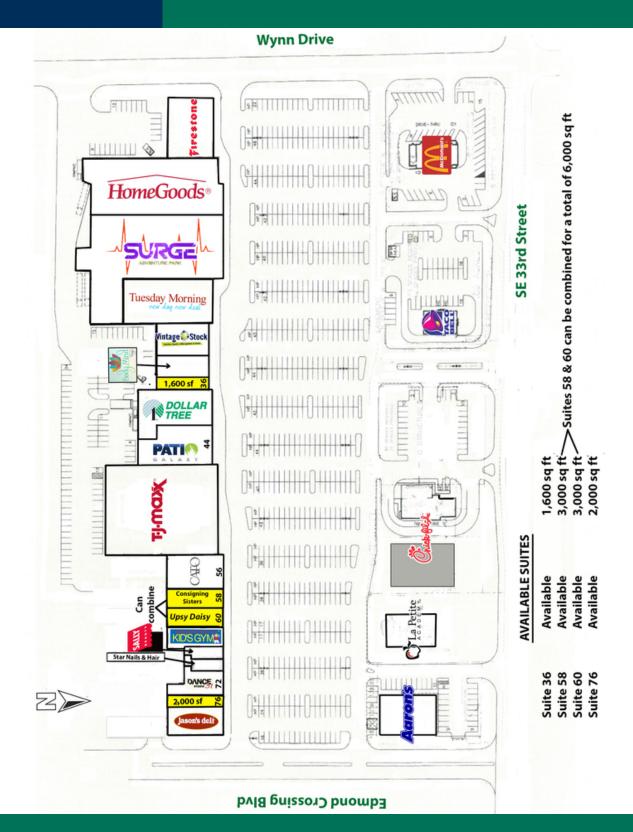

#### **RETAIL SPACE NOW AVAILABLE**

| Lease Rate:    | Negotiable       | Edmond Crossing is ideally located at one of the busiest retail intersection in Edmond, with excellent access and good |  |
|----------------|------------------|------------------------------------------------------------------------------------------------------------------------|--|
| Available SF:  | 1,600 - 6,000 SF | co-tenancy.                                                                                                            |  |
| Suite 36       | 1,600 SF         | Located on East 33rd Street (immediately east of Broadway Extension).                                                  |  |
| Suite 58       | 3,000 SF         | Extension).                                                                                                            |  |
| Suite 60       | 3,000 SF         | Tenants include: HomeGoods, TJ Maxx, Cato, Dollar Tree,                                                                |  |
| Suite 76       | 2,000 SF         | Chick-fil-A, McDonalds, Taco Bell, Aarons, Surge Adventure Par Jason's Deli and many more.                             |  |
| Building Size: | 159,625 SF       | Suites 58 & 60 can be combined for a total of 6,000 SF                                                                 |  |
| Year Built:    | 1995             |                                                                                                                        |  |