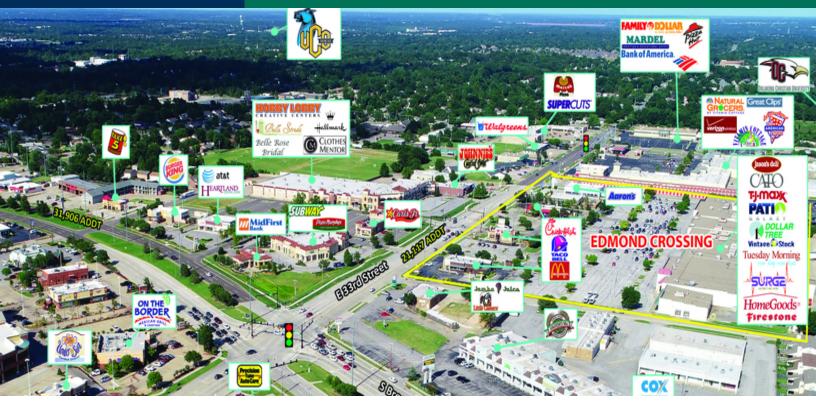

#### **RETAIL SPACE NOW AVAILABLE**

| Lease Rate:    | Negotiable       | Edmond Crossing is ideally located at one of the busiest retail intersection in Edmond, with excellent access and good |  |
|----------------|------------------|------------------------------------------------------------------------------------------------------------------------|--|
| Available SF:  | 1,600 - 6,000 SF | co-tenancy.                                                                                                            |  |
| Suite 36       | 1,600 SF         | Located on East 33rd Street (immediately east of Broadway Extension).                                                  |  |
| Suite 58       | 3,000 SF         | Extension).                                                                                                            |  |
| Suite 60       | 3,000 SF         | Tenants include: HomeGoods, TJ Maxx, Cato, Dollar Tree,                                                                |  |
| Suite 76       | 2,000 SF         | Chick-fil-A, McDonalds, Taco Bell, Aarons, Surge Adventure Par Jason's Deli and many more.                             |  |
| Building Size: | 159,625 SF       | Suites 58 & 60 can be combined for a total of 6,000 SF                                                                 |  |
| Year Built:    | 1995             |                                                                                                                        |  |

#### **TRAFFIC COUNTS (PER ACOG)**

| Broadway | North | 31,906 |
|----------|-------|--------|
| Broadway | South | 53,600 |
| E 33rd   | East  | 21,117 |
| E 33rd   | West  | 19,441 |

EV ERNST 405.843.7474 eernst@priceedwards.com priceedwards.com GEORGE WILLIAMS, CCIM 405.239.1270 gwilliams@priceedwards.com priceedwards.com GIRMA MOANING 405.239.1244 gmoaning@priceedwards.com priceedwards.com