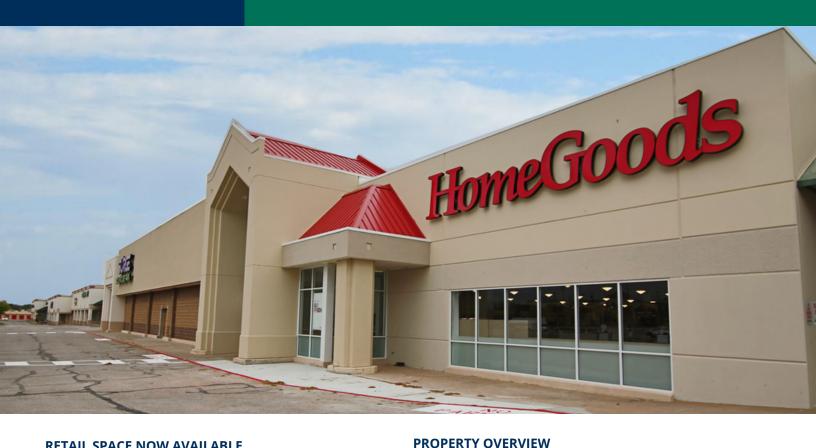

#### **RETAIL SPACE NOW AVAILABLE**

| Lease Rate:    | Negotiable       | Edmond Crossing is ideally located at one of the busiest retail intersection in Edmond, with excellent access and good |  |
|----------------|------------------|------------------------------------------------------------------------------------------------------------------------|--|
| Available SF:  | 1,600 - 6,000 SF | co-tenancy.                                                                                                            |  |
| Suite 36       | 1,600 SF         | Located on East 33rd Street (immediately east of Broadway Extension).                                                  |  |
| Suite 58       | 3,000 SF         | Extension).                                                                                                            |  |
| Suite 60       | 3,000 SF         | Tenants include: HomeGoods, TJ Maxx, Cato, Dollar Tree,                                                                |  |
| Suite 76       | 2,000 SF         | Chick-fil-A, McDonalds, Taco Bell, Aarons, Surge Adventure Par Jason's Deli and many more.                             |  |
| Building Size: | 159,625 SF       | Suites 58 & 60 can be combined for a total of 6,000 SF                                                                 |  |
| Year Built:    | 1995             |                                                                                                                        |  |