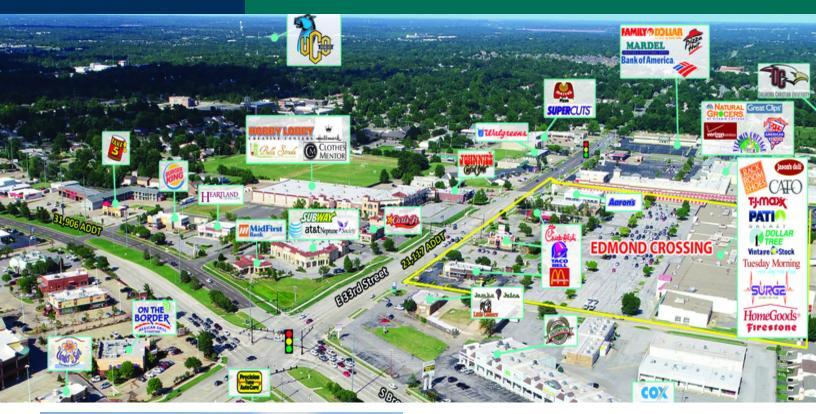

### Edmond Crossing 20 - 78 E 33rd Street, Edmond, OK 73013

| <b>RETAIL SPACE NOW AVAILABLE</b> |                  | PROPERTY OVERVIEW                                                                                                                  |  |
|-----------------------------------|------------------|------------------------------------------------------------------------------------------------------------------------------------|--|
| Lease Rate:                       | Negotiable       | Edmond Crossing is ideally located at one of the busiest retail intersection in Edmond, with excellent access and good co-tenancy. |  |
| Available SF:                     | 1,600 - 2,000 SF |                                                                                                                                    |  |
| Suite 36                          | 1,600 SF         | Located on East 33rd Street (immediately east of Broadway Extension).                                                              |  |
| Suite 76                          | 2,000 SF         | Tenants include: HomeGoods, TJ Maxx, Cato, Dollar Tree, Chick-                                                                     |  |
| Building Size:                    | 159,625 SF       | fil-A, McDonalds, Taco Bell, Aarons, Surge Adventure Park,<br>Jason's Deli and many more.                                          |  |
| Year Built:                       | 1995             |                                                                                                                                    |  |
|                                   | 10062021         |                                                                                                                                    |  |

#### **TRAFFIC COUNTS (PER ACOG)**

| Broadway | North | 31,906 |
|----------|-------|--------|
| Broadway | South | 53,600 |
| E 33rd   | East  | 21,117 |
| E 33rd   | West  | 19,441 |

EV ERNST 405.843.7474 eernst@priceedwards.com priceedwards.com GEORGE WILLIAMS, CCIM 405.239.1270 gwilliams@priceedwards.com priceedwards.com GIRMA MOANING 405.239.1244 gmoaning@priceedwards.com priceedwards.com