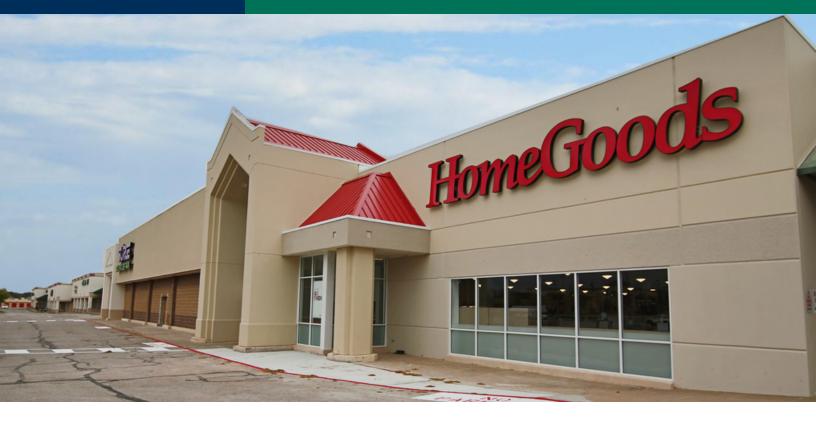

### Edmond Crossing 20 - 78 E 33rd Street, Edmond, OK 73013

| <b>RETAIL SPACE NOW AVAILABLE</b> |                  | PROPERTY OVERVIEW                                                                                                                  |  |
|-----------------------------------|------------------|------------------------------------------------------------------------------------------------------------------------------------|--|
| Lease Rate:                       | Negotiable       | Edmond Crossing is ideally located at one of the busiest retail intersection in Edmond, with excellent access and good co-tenancy. |  |
| Available SF:                     | 1,600 - 2,000 SF |                                                                                                                                    |  |
| Suite 36                          | 1,600 SF         | Located on East 33rd Street (immediately east of Broadway Extension).                                                              |  |
| Suite 76                          | 2,000 SF         | Tenants include: HomeGoods, TJ Maxx, Cato, Dollar Tree, Chick-                                                                     |  |
| Building Size:                    | 159,625 SF       | fil-A, McDonalds, Taco Bell, Aarons, Surge Adventure Park,<br>Jason's Deli and many more.                                          |  |
| Year Built:                       | 1995             |                                                                                                                                    |  |
|                                   | 10062021         |                                                                                                                                    |  |