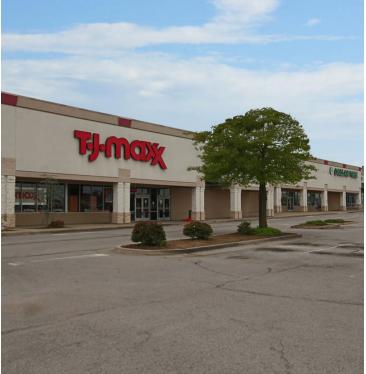

### Edmond Crossing 20 - 78 E 33rd Street, Edmond, OK 73013

| <b>RETAIL SPACE NOW AVAILABLE</b> |                  | PROPERTY OVERVIEW                                                                                                                  |  |
|-----------------------------------|------------------|------------------------------------------------------------------------------------------------------------------------------------|--|
| Lease Rate:                       | Negotiable       | Edmond Crossing is ideally located at one of the busiest retail intersection in Edmond, with excellent access and good co-tenancy. |  |
| Available SF:                     | 1,600 - 2,000 SF |                                                                                                                                    |  |
| Suite 36                          | 1,600 SF         | Located on East 33rd Street (immediately east of Broadway Extension).                                                              |  |
| Suite 76                          | 2,000 SF         | Tenants include: HomeGoods, TJ Maxx, Cato, Dollar Tree, Chick-                                                                     |  |
| Building Size:                    | 159,625 SF       | fil-A, McDonalds, Taco Bell, Aarons, Surge Adventure Park,<br>Jason's Deli and many more.                                          |  |
| Year Built:                       | 1995             |                                                                                                                                    |  |
|                                   | 10062021         |                                                                                                                                    |  |