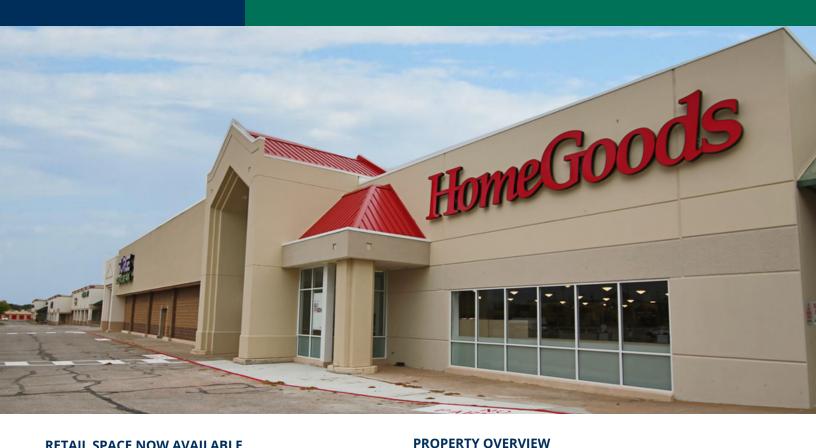

#### **RETAIL SPACE NOW AVAILABLE**

| Lease Rate:    | Negotiable       | Edmond Crossing is ideally located at one of the busiest retail intersection in Edmond, with excellent access and    |  |
|----------------|------------------|----------------------------------------------------------------------------------------------------------------------|--|
| Available SF:  | 1,362 - 2,000 SF | good co-tenancy.                                                                                                     |  |
| Suite 36       | 1,600 SF         | Located on East 33rd Street (immediately east of Broadway                                                            |  |
| Suite 68       | 1,362 SF         | Extension).                                                                                                          |  |
| Suite 76       | 2,000 SF         | Tenants include: HomeGoods, TJ Maxx, Cato, Dollar Tree<br>Chick-fil-A, McDonalds, Taco Bell, Aarons, Surge Adventure |  |
| Building Size: | 159,625 SF       | Park, Jason's Deli and many more.                                                                                    |  |
| Year Built:    | 1995             |                                                                                                                      |  |