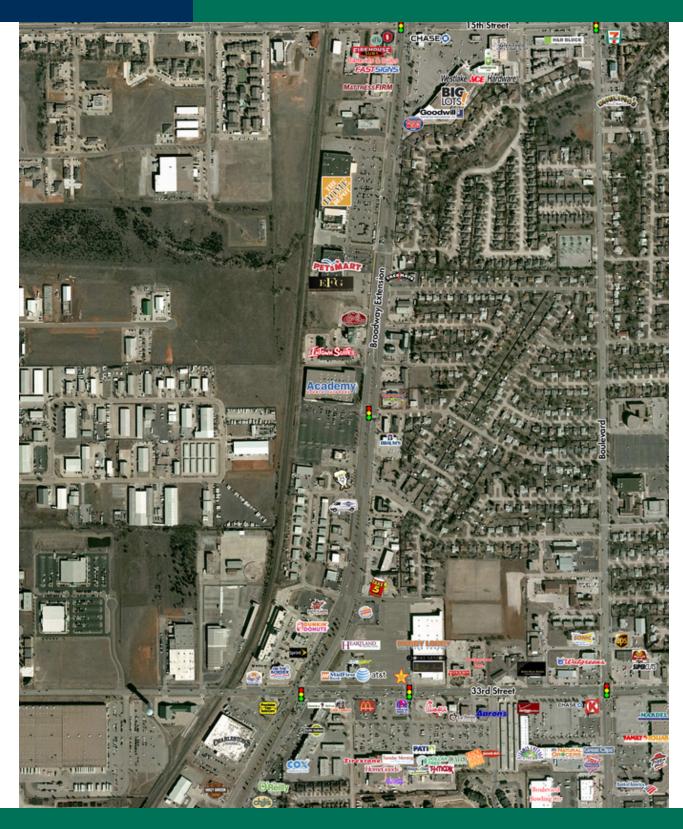

#### **RETAIL SPACE NOW AVAILABLE**

| Lease Rate:    | Negotiable       | Edmond Crossing is ideally located at one of the busiest retail intersection in Edmond, with excellent access and    |  |
|----------------|------------------|----------------------------------------------------------------------------------------------------------------------|--|
| Available SF:  | 1,362 - 2,000 SF | good co-tenancy.                                                                                                     |  |
| Suite 36       | 1,600 SF         | Located on East 33rd Street (immediately east of Broadway                                                            |  |
| Suite 68       | 1,362 SF         | Extension).                                                                                                          |  |
| Suite 76       | 2,000 SF         | Tenants include: HomeGoods, TJ Maxx, Cato, Dollar Tree<br>Chick-fil-A, McDonalds, Taco Bell, Aarons, Surge Adventure |  |
| Building Size: | 159,625 SF       | Park, Jason's Deli and many more.                                                                                    |  |
| Year Built:    | 1995             |                                                                                                                      |  |