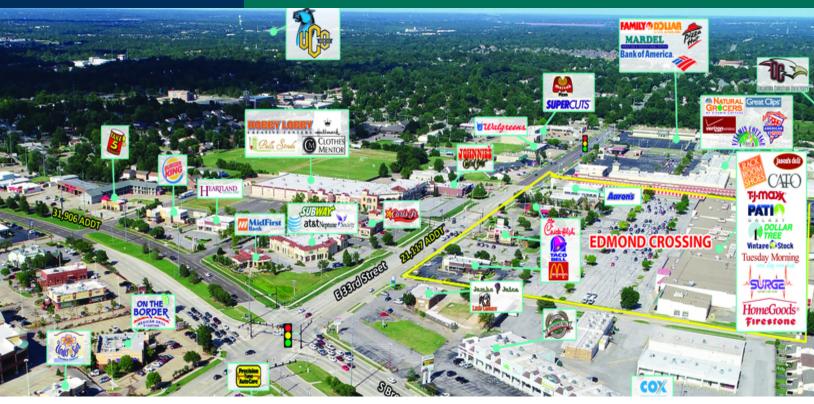

#### **RETAIL SPACE NOW AVAILABLE**

| Lease Rate:    | Negotiable       | Edmond Crossing is ideally located at one of the busiest retail intersection in Edmond, with excellent access and    |  |
|----------------|------------------|----------------------------------------------------------------------------------------------------------------------|--|
| Available SF:  | 1,362 - 2,000 SF | good co-tenancy.                                                                                                     |  |
| Suite 36       | 1,600 SF         | Located on East 33rd Street (immediately east of Broadway                                                            |  |
| Suite 68       | 1,362 SF         | Extension).                                                                                                          |  |
| Suite 76       | 2,000 SF         | Tenants include: HomeGoods, TJ Maxx, Cato, Dollar Tree<br>Chick-fil-A, McDonalds, Taco Bell, Aarons, Surge Adventure |  |
| Building Size: | 159,625 SF       | Park, Jason's Deli and many more.                                                                                    |  |
| Year Built:    | 1995             |                                                                                                                      |  |

### **TRAFFIC COUNTS (PER ACOG)**

| Broadway | North | 31,906 |
|----------|-------|--------|
| Broadway | South | 53,600 |
| E 33rd   | East  | 21,117 |
| E 33rd   | West  | 19,441 |

EV ERNST 405.843.7474 eernst@priceedwards.com priceedwards.com