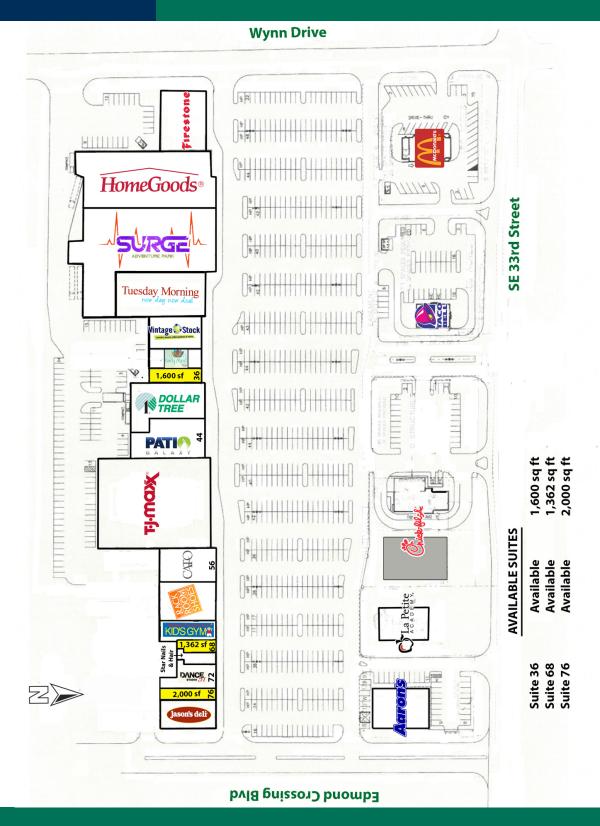

#### **RETAIL SPACE NOW AVAILABLE**

| Lease Rate:    | Negotiable       | Edmond Crossing is ideally located at one of the busiest retail intersection in Edmond, with excellent access and    |  |
|----------------|------------------|----------------------------------------------------------------------------------------------------------------------|--|
| Available SF:  | 1,362 - 2,000 SF | good co-tenancy.                                                                                                     |  |
| Suite 36       | 1,600 SF         | Located on East 33rd Street (immediately east of Broadway                                                            |  |
| Suite 68       | 1,362 SF         | Extension).                                                                                                          |  |
| Suite 76       | 2,000 SF         | Tenants include: HomeGoods, TJ Maxx, Cato, Dollar Tree<br>Chick-fil-A, McDonalds, Taco Bell, Aarons, Surge Adventure |  |
| Building Size: | 159,625 SF       | Park, Jason's Deli and many more.                                                                                    |  |
| Year Built:    | 1995             |                                                                                                                      |  |