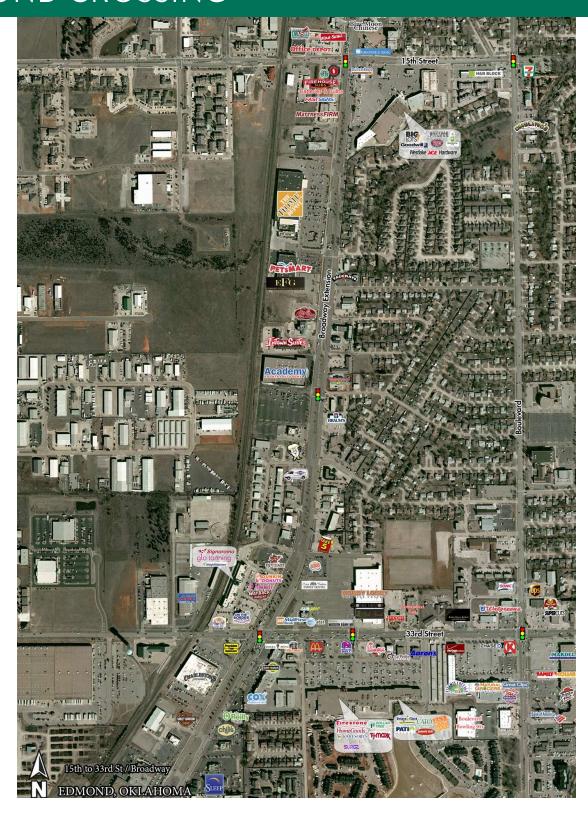

#### PROPERTY DESCRIPTION

Edmond Crossing is ideally located at one of the busiest retail intersection in Edmond, with excellent access and good cotenancy.

Located on East 33rd Street (immediately east of Broadway Extension).

#### TRAFFIC COUNTS

| Broadway | north | 31,906 |
|----------|-------|--------|
| Broadway | south | 53,600 |
| E 33rd   | east  | 21,117 |
| E 33rd   | west  | 19,441 |