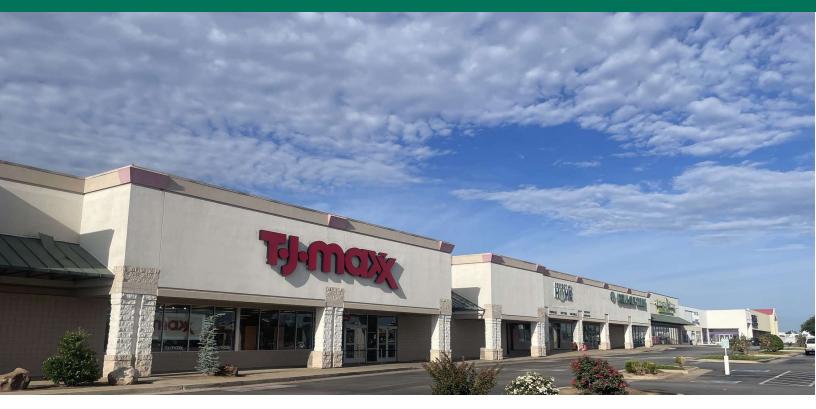

#### PROPERTY DESCRIPTION

Edmond Crossing is ideally located at one of the busiest retail intersection in Edmond, with excellent access and good cotenancy.

Located on East 33rd Street (immediately east of Broadway Extension).

Tenants include: HomeGoods, TJ Maxx, Cato, Dollar Tree, Chick-fil-A, McDonalds, Taco Bell, Aarons, Surge Adventure Park, Jason's Deli and many more.