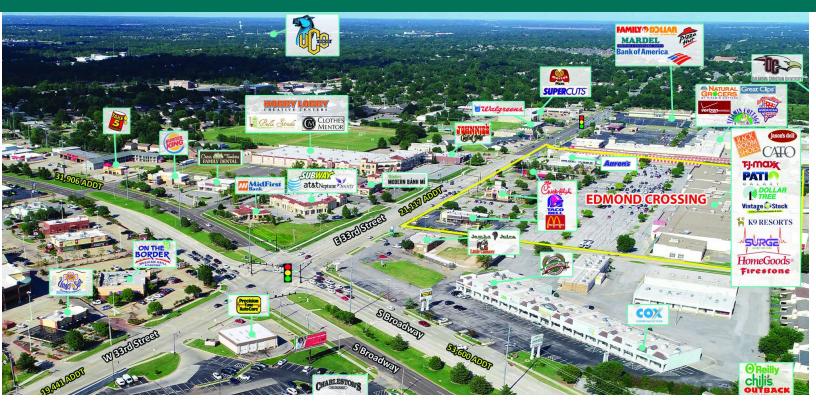

#### PROPERTY DESCRIPTION

Edmond Crossing is ideally located at one of the busiest retail intersection in Edmond, with excellent access and good cotenancy.

Located on East 33rd Street (immediately east of Broadway Extension).

Tenants include: HomeGoods, TJ Maxx, Cato, Dollar Tree, Chick-fil-A, McDonalds, Taco Bell, Aarons, Surge Adventure Park, Jason's Deli and many more.

#### TRAFFIC COUNTS

| Broadway | north | 31,906 |
|----------|-------|--------|
| Broadway | south | 53,600 |
| E 33rd   | east  | 21,117 |
| E 33rd   | west  | 19,441 |