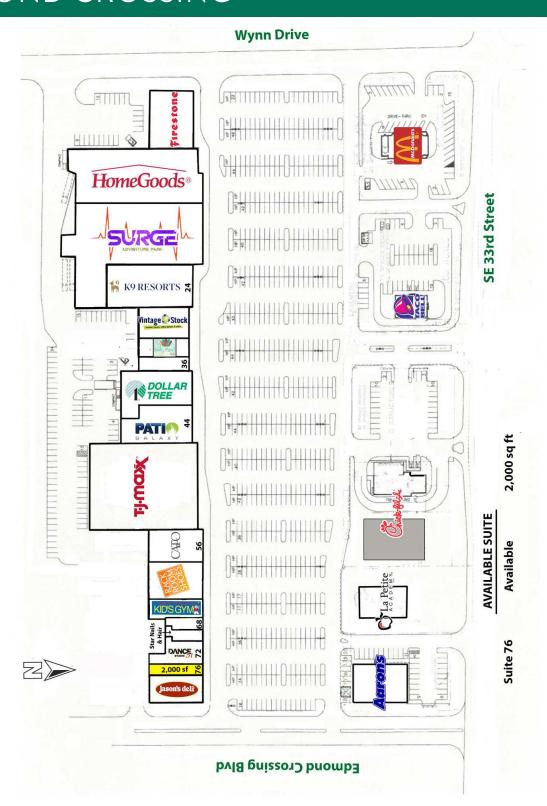

Tenants include: HomeGoods, TJ Maxx, Cato, Dollar Tree, Chick-fil-A, McDonalds, Taco Bell, Aarons, Surge Adventure Park, Jason's Deli and many more.

#### **OFFERING SUMMARY**

| otiable 2,00 |             |  |  |
|--------------|-------------|--|--|
| SE RATE SPA  | CE SIZE     |  |  |
|              | 1995        |  |  |
|              | 160,818 SF  |  |  |
|              | 2,000 SF    |  |  |
|              | Negotiable  |  |  |
|              | SE RATE SPA |  |  |