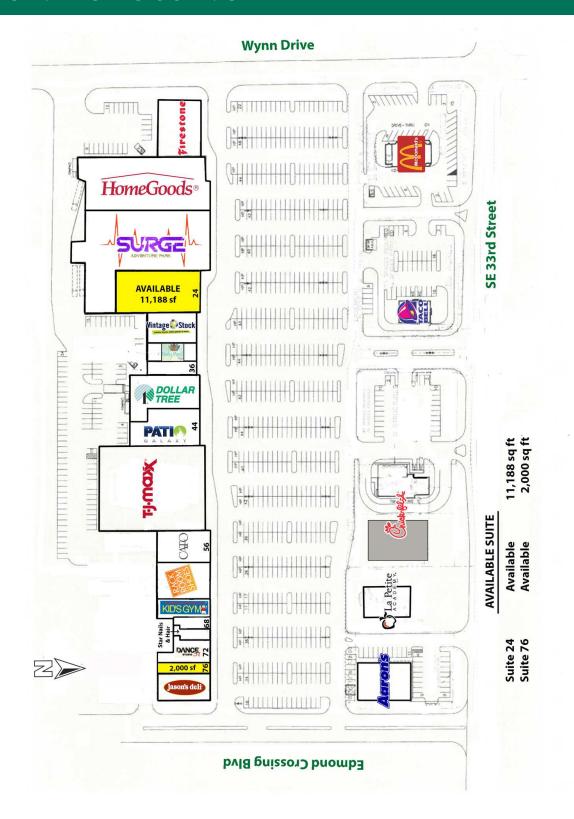

Tenants include: HomeGoods, TJ Maxx, Cato, Dollar Tree, Chick-fil-A, McDonalds, Taco Bell, Aarons, Surge Adventure Park, Jason's Deli and many more.

#### OFFERING SUMMARY

| Lease Rate    |            | Negotiable        |  |
|---------------|------------|-------------------|--|
|               |            |                   |  |
| Available SF: | :          | 2,000 - 11,188 SF |  |
|               |            |                   |  |
| Building Size | :          | 160,818 SF        |  |
|               |            |                   |  |
| Year Built:   |            | 1995              |  |
| SPACES        | LEASE RATE | SPACE SIZE        |  |
| SPACES        | LEASE KAIE | SPACE SIZE        |  |
| Suite 24      | Negotiable | 11,188 SF         |  |
| Suite 76      | Negotiable | 2,000 SF          |  |
|               |            |                   |  |