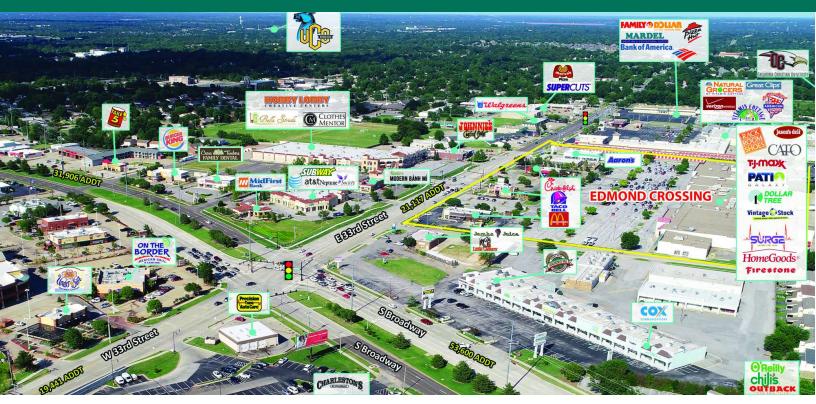

#### PROPERTY DESCRIPTION

Edmond Crossing is ideally located at one of the busiest retail intersection in Edmond, with excellent access and good cotenancy.

Located on East 33rd Street (immediately east of Broadway Extension).

#### TRAFFIC COUNTS

| Broadway | north | 31,906 |
|----------|-------|--------|
| Broadway | south | 53,600 |
| E 33rd   | east  | 21,117 |
| E 33rd   | west  | 19,441 |