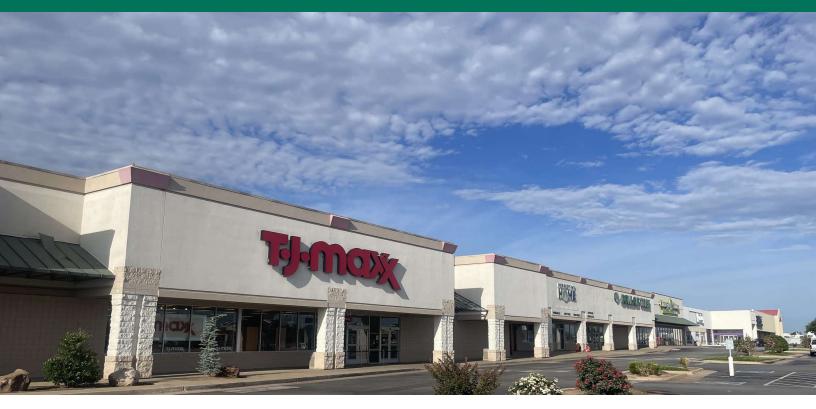

#### PROPERTY DESCRIPTION

Edmond Crossing is ideally located at one of the busiest retail intersection in Edmond, with excellent access and good cotenancy.

Located on East 33rd Street (immediately east of Broadway Extension).

Tenants include: HomeGoods, TJ Maxx, Cato, Dollar Tree, Chick-fil-A, McDonalds, Taco Bell, Aarons, Surge Adventure Park, Jason's Deli and many more.